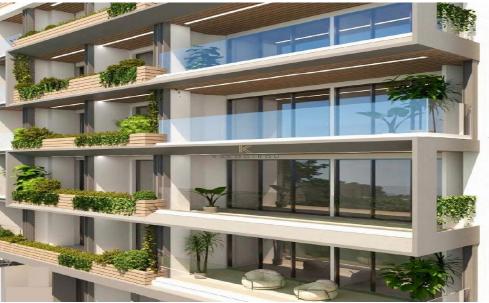

Apartment for sale in the heart of Larnaca city center. It consists of an open plan kitchen with island, living room, a main bathroom, 2 bedrooms, 1 en suite shower and covered veranda.

The apartment is part of a mixed used building. The building boasts 2 ground floor shops and 20 studio & one bedroom apartments.

Extra: Provision A/C, Covered Veranda, Elevator

| Property Info | Plot / | Area Inf | 0 |
|---------------|--------|----------|---|
|---------------|--------|----------|---|

Covered Area **85** 

Air Conditioning All rooms, Yes