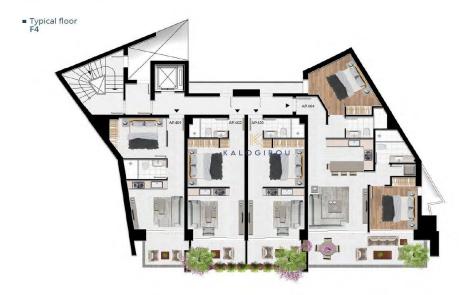

### 2 Bedroom Apartment for Sale in Larnaca District

Fourth Floor, Two Bedroom Apartment for sale in Larnaca City Center. Surrounded by several amenities which include schools, cafes, pharmacies, restaurants etc. Foinikoudes beach, Larnaca Marina and the promenade are 3 minutes walking distance. Larnaca International Airport is 5 km away.

Apartment for sale in the heart of Larnaca city center. It consists of an open plan kitchen with island, living room, a main bathroom, 2 bedrooms, 1 en suite shower and covered veranda.

The apartment is part of a mixed used building. The building boasts 2 ground floor shops and 20 studio & one bedroom apartments.

Extra: Provision A/C, Covered Veranda, Elevator

| Property Info | Plot / | Area Inf | 0 |
|---------------|--------|----------|---|
|---------------|--------|----------|---|

Covered Area **85** 

Air Conditioning All rooms, Yes