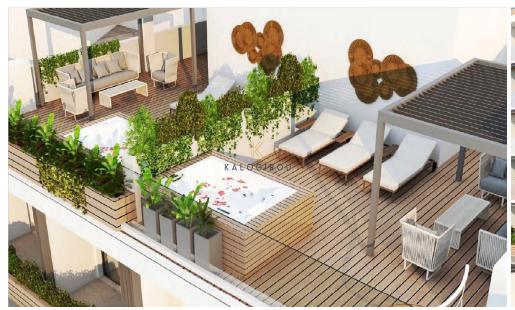

Apartment for sale in the heart of Larnaca city center. It consists of an open plan kitchen with island, living room, a main bathroom, 2 bedrooms, 1 en suite shower and covered veranda.

The apartment is part of a mixed used building. The building boasts 2 ground floor shops and 20 studio & one bedroom apartments.