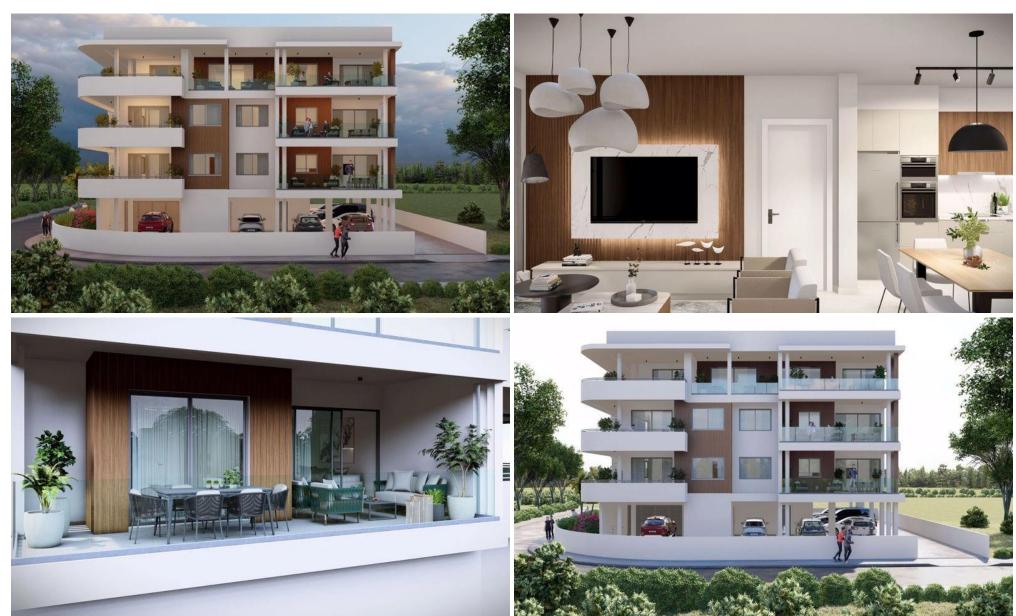

## **3 Bedroom Apartment for Sale in Paphos District**

Three Bedroom Penthouse For Sale in Pano Paphos, Paphos – Title Deeds (New Build Process) □ PRICE REDUCTION!! (WAS from €375,000 + VAT) □ Outstanding design and comfortness is the what characterizes this new project. The development compromise of eight apartments in total, six 2-bedroom and two 3-bedroom, all with large verandas, covered parking space and storage room. □ The location of the project is really convenient, being in a central plot with easy access to Paphos Center and all key roads. It is close to all amenities, within minutes walking to schools, supermarkets, shops, private clinic and pharmacies. □ Three bedrooms with fitted...