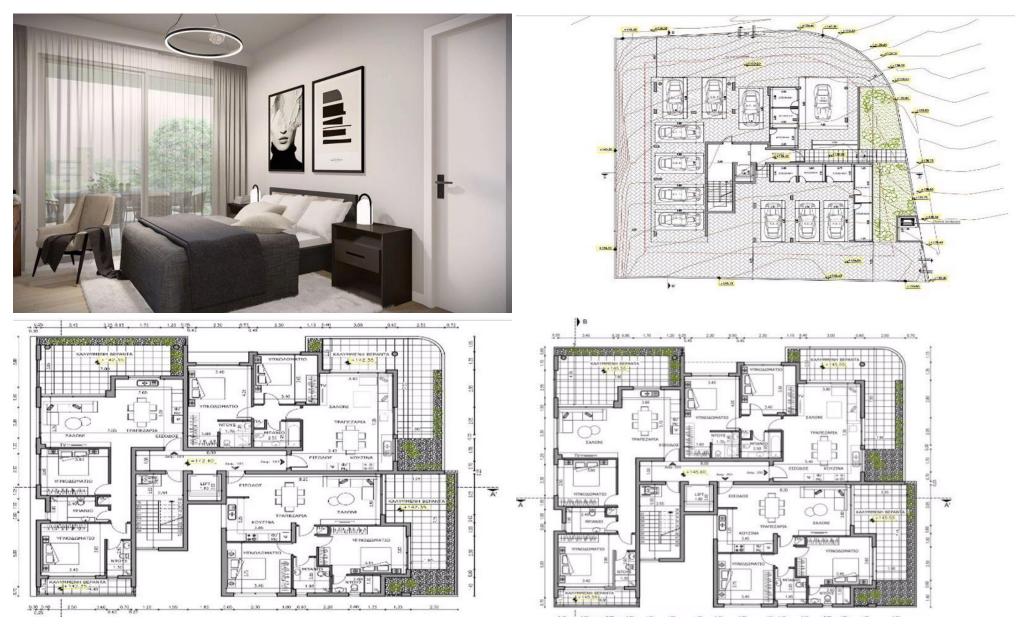

## **3 Bedroom Apartment for Sale in Paphos District**

Three Bedroom Penthouse For Sale in Pano Paphos, Paphos – Title Deeds (New Build Process) □ PRICE REDUCTION!! (WAS from €375,000 + VAT) □ Outstanding design and comfortness is the what characterizes this new project. The development compromise of eight apartments in total, six 2-bedroom and two 3-bedroom, all with large verandas, covered parking space and storage room. □ The location of the project is really convenient, being in a central plot with easy access to Paphos Center and all key roads. It is close to all amenities, within minutes walking to schools, supermarkets, shops, private clinic and pharmacies. □ Three bedrooms with fitted...

Property Info Plot / Area Info

Covered Area 112

Amenities Location

Region: **Paphos** 

Coordinates: 34.77302 / 32.42989