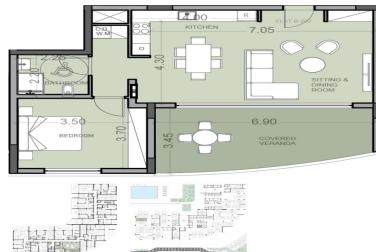

| Property Info       |                                   |                                 | Plot / Area | Info                        | Additional info            |           |
|---------------------|-----------------------------------|---------------------------------|-------------|-----------------------------|----------------------------|-----------|
| Covered Area        | 94                                |                                 |             |                             |                            |           |
| Covered Veranda     | 21                                | 21                              |             |                             | Reference Number           | 6413      |
| Floor Number        | 2                                 |                                 | Pool        | Common, Yes<br>Covered, Yes |                            | Apartment |
| Total Number of Flo | ors <b>3</b>                      |                                 | Parking     |                             | Property type<br>Bathrooms |           |
| Energy Efficiency   | Α                                 |                                 |             |                             |                            |           |
| Heating             | Und                               | erfloor Heating, Yes            |             |                             |                            |           |
| Amenities           | Location                          |                                 |             |                             |                            |           |
| Parking             | Location: Kato<br>Coordinates: 34 | Paphos<br>773926403488 / 32.410 |             | Region: <b>Paphos</b>       |                            |           |