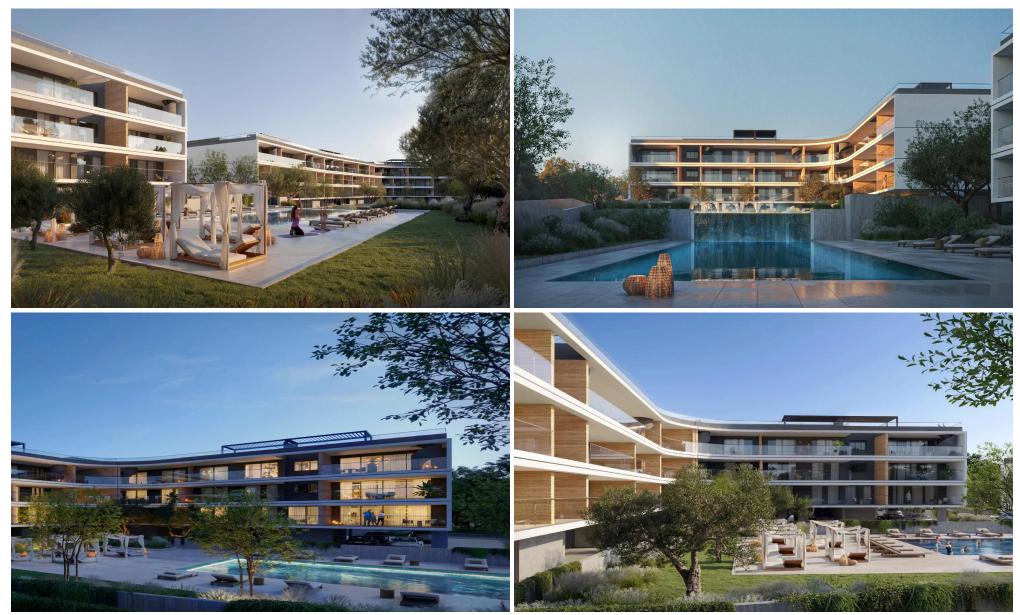

### **1** Bedroom Apartment for Sale in Kato Paphos

This residential complex offers luxurious seafront living inspired by the stunning Mediterranean charm and the scenic coastline of Kato Paphos. It comprises five-blocks with eighty-eight luxurious apartments, ranging from compact studios to spacious one-to-four-bedroom apartments, and exclusive penthouses with private rooftops and pools.

Each unit is designed with the highest quality standards and attention to detail, creating a truly upscale living experience. Private luxury amenities shared among the residents include saunas, gym and fitness rooms, swimming pools, centrally designed gardens, and co-working facilities, prioritizing comfort and safety for its residents, making it ...