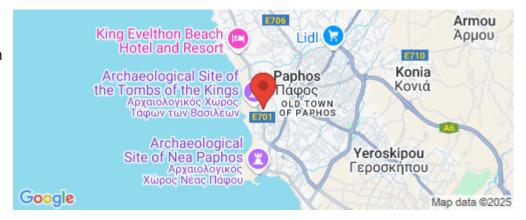

## Amenities Location

• Roof Garden Location: Kato Paphos Region: Paphos

Coordinates: 34.773926403488 / 32.410386808154

Price: €1 500 000 + VAT

VAT for this property is €147,445 or €285,000. VAT usually is 19%. If it is your first purchase of property, you can have VAT reduced to 5% for the first 150sq.m. of the property.