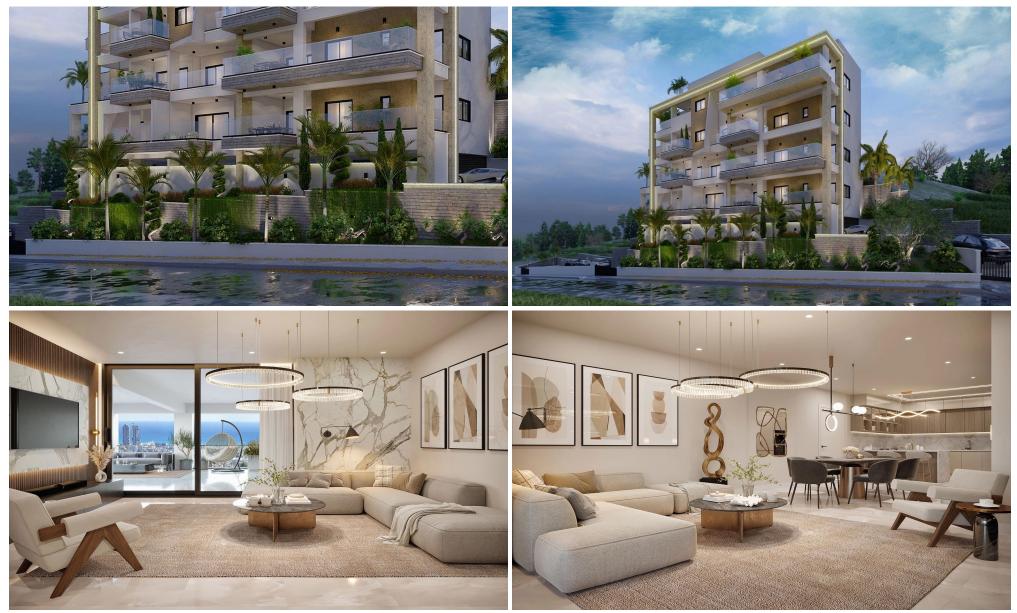

## **1** Bedroom Apartment for Sale in Limassol - Agios Athanasios

Apartment features:

- A ENERGY EFFICIENCY
- Luxury architect decor on the building design
- Quality marble on the perimeter wall of the veranda
- Provision for mosquitoes repellent cover on the windows
- Provision for Electric shutters on the bedroom's windows
- Glass railing on the veranda
- Private Storage
- A' CLASS ceramic tiles in the storage
- Private parking
- Thermal insulation bricks (25cm) on the outside walls
- Thermally insulating polysterine all the shape of building
- Luxury electric technology elevator
- Garden o...