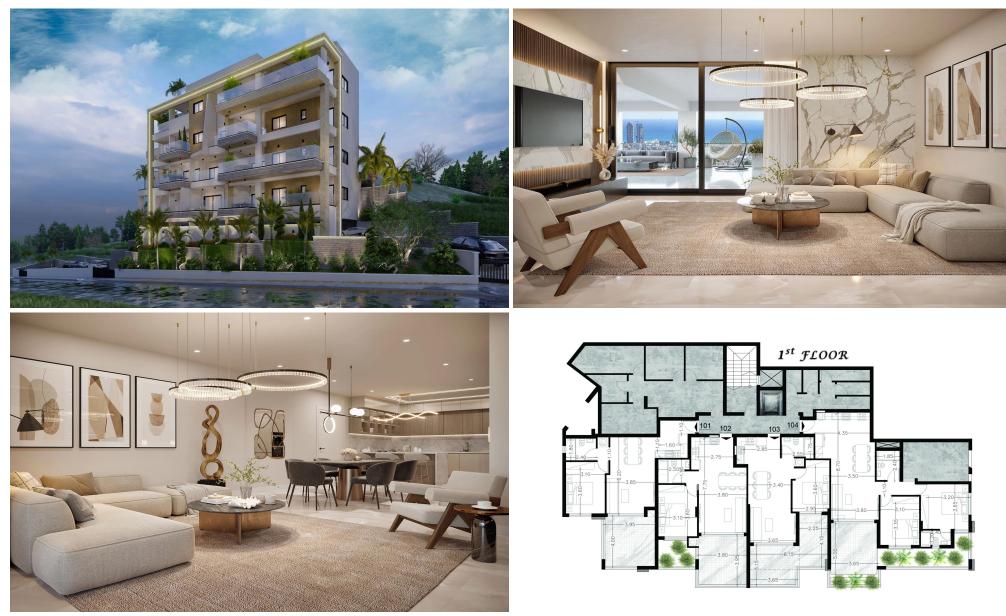

### **1** Bedroom Apartment for Sale in Limassol - Agios Athanasios

Apartment features:

- A ENERGY EFFICIENCY
- Luxury architect decor on the building design
- Quality marble on the perimeter wall of the veranda
- Provision for mosquitoes repellent cover on the windows
- Provision for Electric shutters on the bedroom's windows
- Glass railing on the veranda
- Private Storage
- A' CLASS ceramic tiles in the storage
- Private parking
- Thermal insulation bricks (25cm) on the outside walls
- Thermally insulating polysterine all the shape of building
- Luxury electric technology elevator
- Garden o...

| Property Info                                                                                  |                         | Plot / Area Info |              | Additional info                                        |                                    |
|------------------------------------------------------------------------------------------------|-------------------------|------------------|--------------|--------------------------------------------------------|------------------------------------|
| Covered Area<br>Covered Veranda<br>Uncovered Veranda<br>Floor Number<br>Total Number of Floors | 61<br>8<br>14<br>1<br>4 | Parking          | Covered, Yes | Reference Number<br>Property type<br>Bathrooms<br>View | 6428<br>Apartment<br>1<br>Sea view |