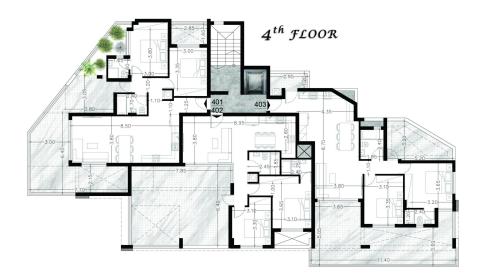

| Property Info          |     | Plot / Area Info |              | Additional info  |           |
|------------------------|-----|------------------|--------------|------------------|-----------|
| Covered Area           | 110 |                  |              | Deference Number | 6436      |
| Covered Veranda        | 24  |                  |              | Reference Number | 0430      |
|                        |     |                  |              | Property type    | Apartment |
| Uncovered Veranda      | 25  | Parking          | Covered, Yes |                  | •         |
| Floor Number           | 1   |                  |              | Bathrooms        | 2         |
| 1 1001 Nullibel        | 4   |                  |              | View             | Sea view  |
| Total Number of Floors | 4   |                  |              | VICW             | Sea view  |