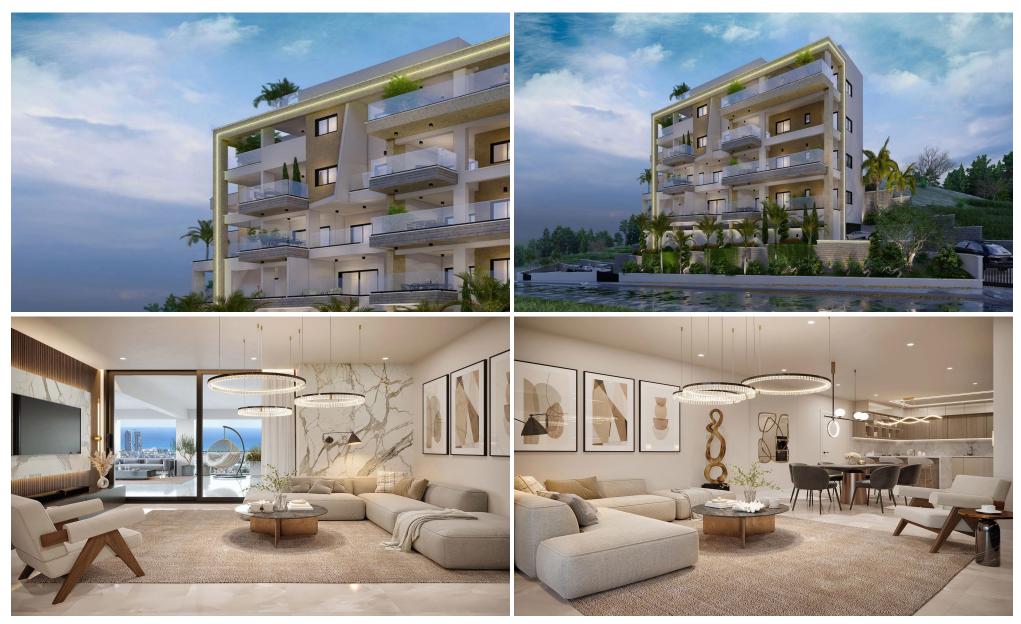

### Apartment features:

- A ENERGY EFFICIENCY
- Luxury architect decor on the building design
- Quality marble on the perimeter wall of the veranda
- Provision for mosquitoes repellent cover on the windows
- Provision for Electric shutters on the bedroom's windows
- Glass railing on the veranda
- Private Storage
- A' CLASS ceramic tiles in the storage
- Private parking
- Thermal insulation bricks (25cm) on the outside walls
- Thermally insulating polysterine all the shape of building
- Luxury electric technology elevator
- Garden o...