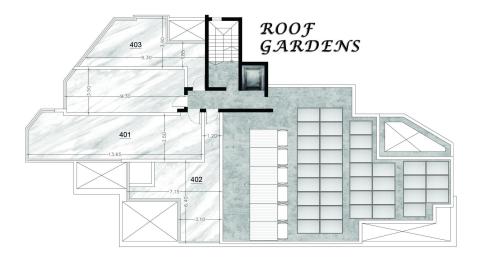

### Amenities Location

• Roof Garden

Location: Limassol - Agios Athanasios

Region: Limassol

Coordinates: 34.717038067017 / 33.053730722443

Price: €595 000 + VAT

VAT for this property is €29,750 or €113,050. VAT usually is 19%. If it is your first purchase of property, you can have VAT reduced to 5% for the first 150sq.m. of the property.