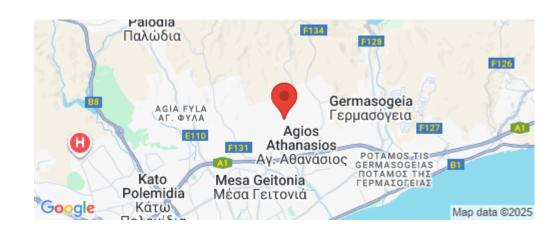

### Amenities Location

• Roof Garden

Location: Limassol - Agios Athanasios

Region: Limassol

Coordinates: 34.717038067017 / 33.053730722443

Price: €595 000 + VAT

VAT for this property is €29,750 or €113,050. VAT usually is 19%. If it is your first purchase of property, you can have VAT reduced to 5% for the first 150sq.m. of the property.