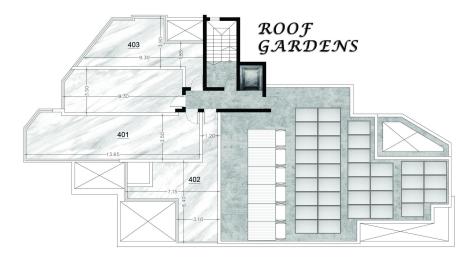

### Amenities Location

• Roof Garden

Location: Limassol - Agios Athanasios

Region: Limassol

Coordinates: 34.717038067017 / 33.053730722443

Price: €575 000 + VAT

VAT for this property is €28,750 or €109,250. VAT usually is 19%. If it is your first purchase of property, you can have VAT reduced to 5% for the first 150sq.m. of the property.