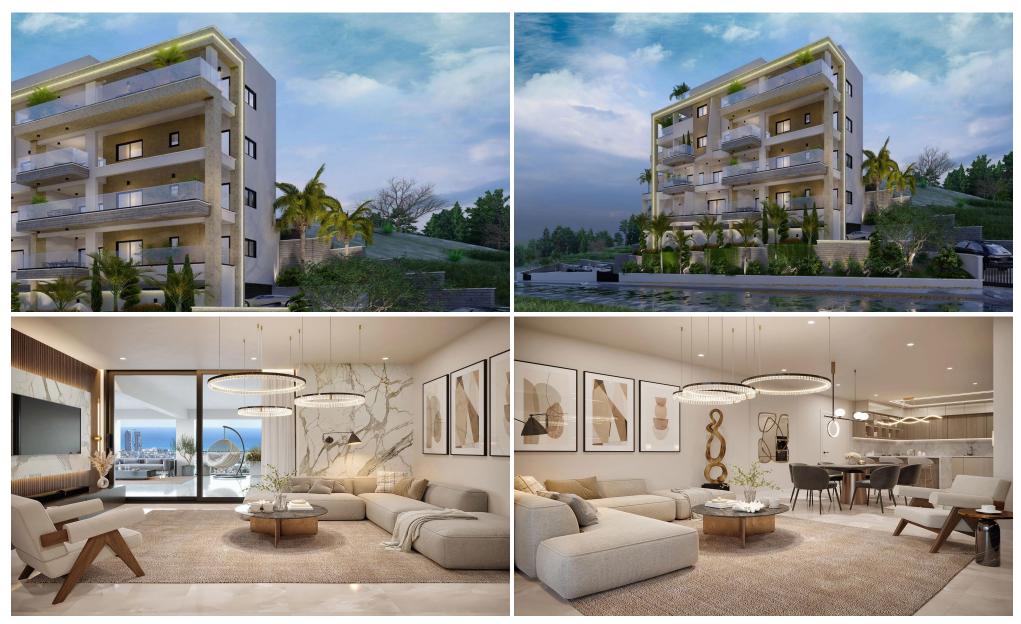

#### Apartment features:

- A ENERGY EFFICIENCY
- Luxury architect decor on the building design
- Quality marble on the perimeter wall of the veranda
- Provision for mosquitoes repellent cover on the windows
- Provision for Electric shutters on the bedroom's windows
- Glass railing on the veranda
- Private Storage
- A' CLASS ceramic tiles in the storage
- Private parking
- Thermal insulation bricks (25cm) on the outside walls
- Thermally insulating polysterine all the shape of building
- Luxury electric technology elevator
- Garden o...