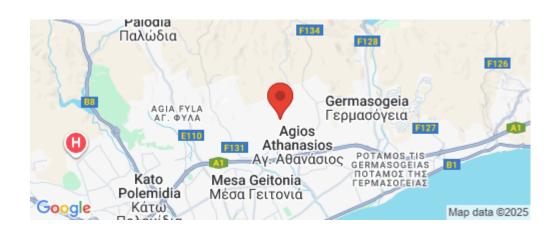

### Amenities Location

• Roof Garden

Location: Limassol - Agios Athanasios

Region: Limassol

Coordinates: 34.717038067017 / 33.053730722443

Price: €575 000 + VAT

VAT for this property is €28,750 or €109,250. VAT usually is 19%. If it is your first purchase of property, you can have VAT reduced to 5% for the first 150sq.m. of the property.