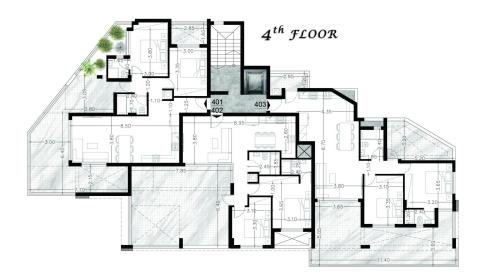

| Property Info          |     | Plot / Area Info |                  | Additional info  |           |
|------------------------|-----|------------------|------------------|------------------|-----------|
| Covered Area           | 101 |                  |                  | Deference Number | 6438      |
| Covered Veranda        | 14  |                  | Reference Number | 0430             |           |
|                        |     |                  |                  | Property type    | Apartment |
| Uncovered Veranda      | 50  | Parking          | Covered, Yes     |                  | 2         |
| Floor Number           | 1   |                  |                  | Bathrooms        | 2         |
| 1 1001 Nullibel        | -   |                  |                  | View             | Sea view  |
| Total Number of Floors | 4   |                  |                  | V 1 C V V        | Sea view  |