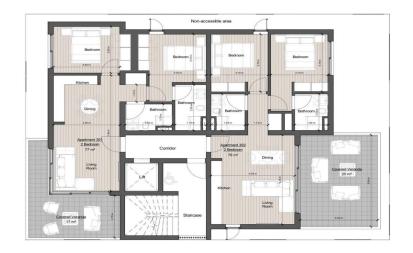

resentative: RealDeal Estates**

| Registration number               | 1311  | Email      | info@realdeal.cy                          |  |  |
|-----------------------------------|-------|------------|-------------------------------------------|--|--|
| License number                    | 347/E | Legal name | Esperia Estates (Limassol-Paphos) Limited |  |  |
| Phone: +35725255505, +35794001333 |       |            |                                           |  |  |

## **Price change history**

€329 000 on May 30, 2025

# INDEX





INDEX

**Ground Floor** 

P04 Disabled Parking P07 Vistor's Paking (Ap.302) P06 (Ap.301) P06 (Ap.163) P03 (Ap.102) P02 Ap.101) P0 Garhage Vetride Entrance/Ext ST10 (Ap.402) P08 (Ap.401) (Ap.201)P (Ap.202) F (Ap.213) P1: Entrano Pedestrian Entrance

Third Floor