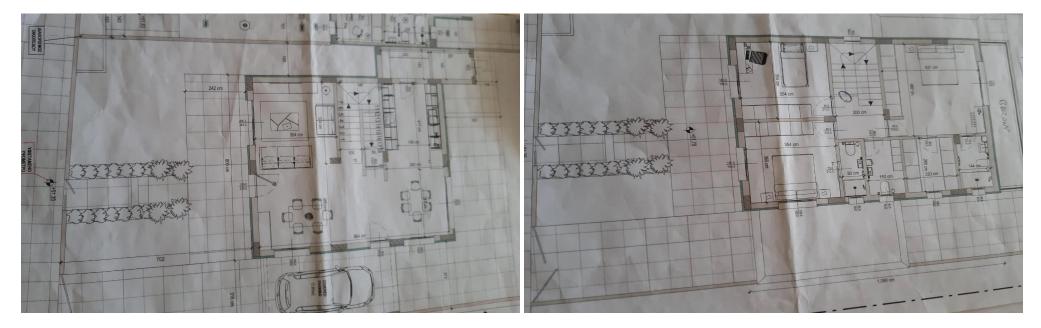

## 3 Bedroom House for Sale in Pyla, Larnaca District

Modern villa for sale in the area of Pyla, Larnaca, ideal for a comfortable stay. The house offers 3 cozy bedrooms, 2 bathrooms, a guest toilet, an openplan kitchen and a bright living room. The house is equipped with double-glazed aluminum windows, solar panels for water heating and a water supply pressure system, providing comfort and efficiency. The outdoor barbecue area invites you to enjoy the evenings outdoors. It is possible to additionally build a swimming pool. Covered parking and a storage room for easy storage are also included. Easy access to the highway. The distance to the sea is only about 3 minutes drive. Construction will begin after the signing of the contract.

| Property Info     |             | Plot / Area Info |              | Additional info  |                  |
|-------------------|-------------|------------------|--------------|------------------|------------------|
| Covered Area      | 200         |                  |              | Reference Number | 157088           |
| Furnishing        | Unfurnished | Parking          | Covered, Yes | Property type    | House            |
| Energy Efficiency | Α           |                  |              | Condition        | <b>Brand New</b> |
| Air Conditioning  | No          |                  |              | Bathrooms        | 2                |