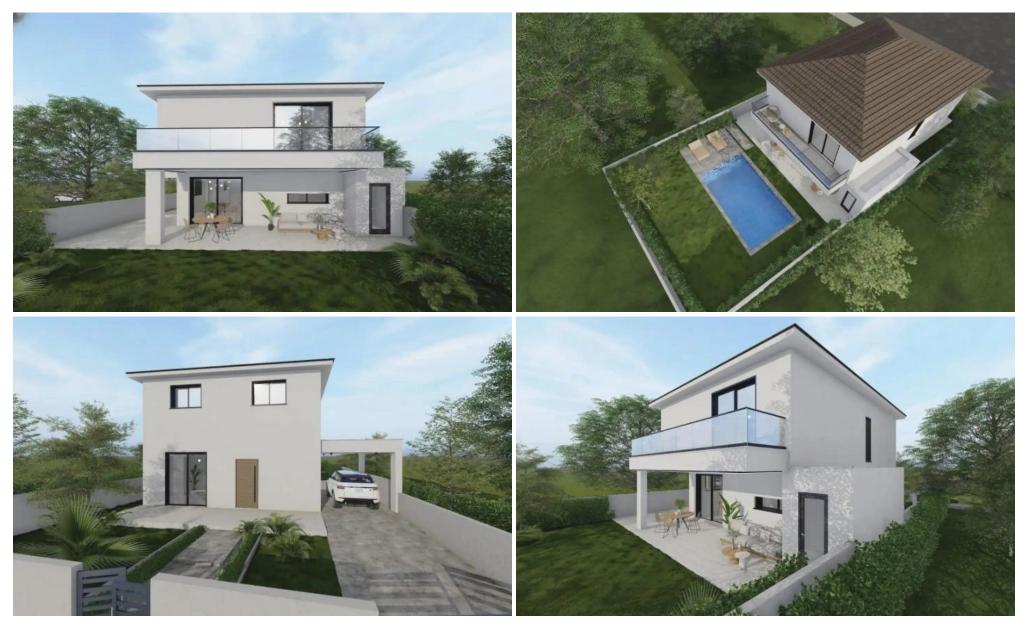

## 3 Bedroom House for Sale in Pyla, Larnaca District

Modern villa for sale in the area of Pyla, Larnaca, ideal for a comfortable stay. The house offers 3 cozy bedrooms, 2 bathrooms, a guest toilet, an openplan kitchen and a bright living room. The house is equipped with double-glazed aluminum windows, solar panels for water heating and a water supply pressure system, providing comfort and efficiency. The outdoor barbecue area invites you to enjoy the evenings outdoors. It is possible to additionally build a swimming pool. Covered parking and a storage room for easy storage are also included. Easy access to the highway. The distance to the sea is only about 3 minutes drive. Construction will begin after the signing of the contract.