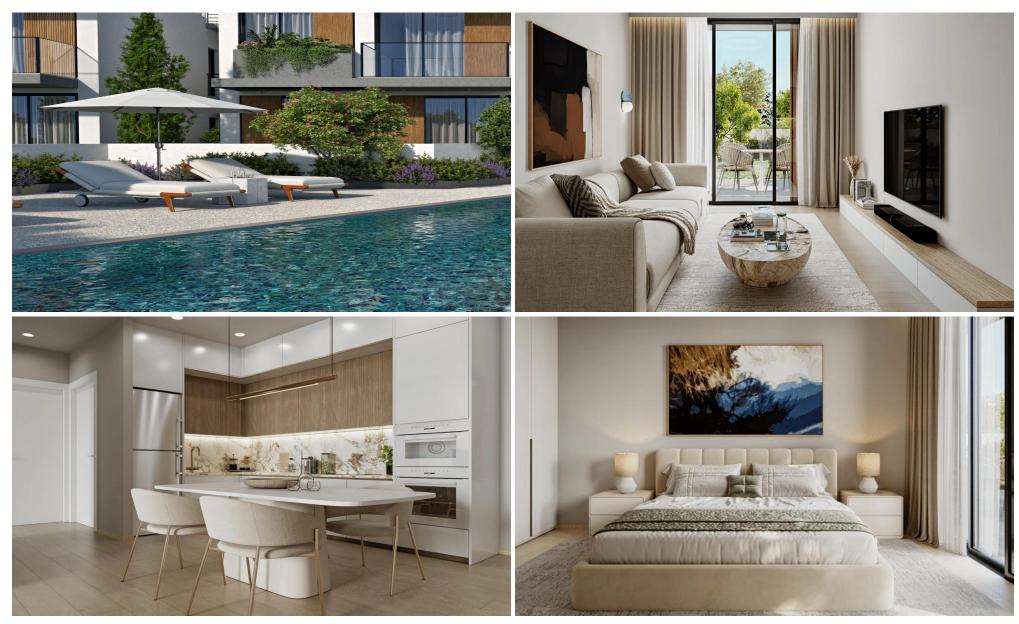

## 1 Bedroom Apartment for Sale in Asomatos, Limassol District

Modern apartment for sale in a residential complex in the area of Asomatos, Limassol. The complex combines the comfort of urban life with the quiet of the suburbs and is ideal for both permanent residence and investment. The complex is a closed protected area with a developed internal infrastructure: a clubhouse, reception, gym, green areas and a private pool for residents only. Convenient parking spaces are also provided. One or two bedroom apartments are available to choose from. The interiors are decorated in bright colors using high-quality materials: laminate flooring, wooden cabinets, built-in refrigerators, washing machines, and handmade soft handles. All this creates a warm and styl...