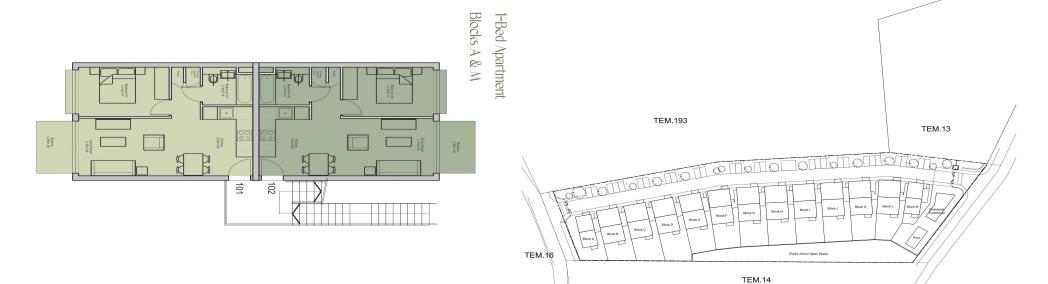

## 1 Bedroom Apartment for Sale in Asomatos, Limassol District

Modern apartment for sale in a residential complex in the area of Asomatos, Limassol. The complex combines the comfort of urban life with the quiet of the suburbs and is ideal for both permanent residence and investment. The complex is a closed protected area with a developed internal infrastructure: a clubhouse, reception, gym, green areas and a private pool for residents only. Convenient parking spaces are also provided. One or two bedroom apartments are available to choose from. The interiors are decorated in bright colors using high-quality materials: laminate flooring, wooden cabinets, built-in refrigerators, washing machines, and handmade soft handles. All this creates a warm and styl...

| Property Info     |                | Plot / Area Info |              | Additional info  |                  |
|-------------------|----------------|------------------|--------------|------------------|------------------|
| Covered Area      | 54             |                  |              | Reference Number | 157638           |
| Furnishing        | Unfurnished    | Parking          | Covered, Yes | Property type    | <b>Apartment</b> |
| Energy Efficiency | A              |                  | Covereu, res | Condition        | <b>Brand New</b> |
| Air Conditioning  | All rooms, Yes |                  |              | Bathrooms        | 1                |