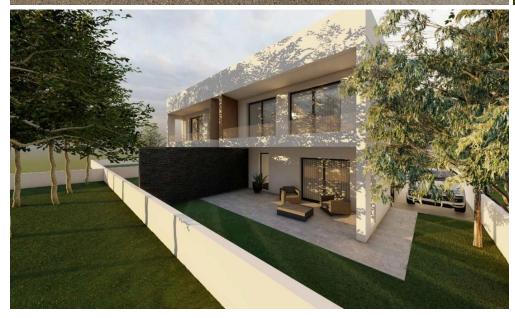

## 3 Bedroom House for Sale in Empa, Paphos District

For sale a modern spacious three-bedroom house in the area of Empa, Paphos, just a few minutes drive from the sea. The house is located on a plot of 270 m2. The interior of the house, with an area of 157 m2, turns into a cozy veranda. Only high-quality materials are used in construction and decoration, which guarantees durability and impeccable appearance. There is a covered parking for the car. The area has everything you need for everyday life.