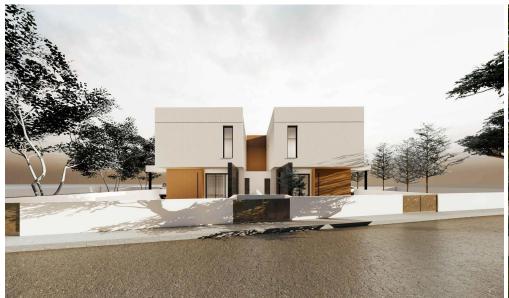

## 3 Bedroom House for Sale in Empa, Paphos District

For sale a modern spacious three-bedroom house in the area of Empa, Paphos, just a few minutes drive from the sea. The house is located on a plot of 270 m2. The interior of the house, with an area of 157 m2, turns into a cozy veranda. Only high-quality materials are used in construction and decoration, which guarantees durability and impeccable appearance. There is a covered parking for the car. The area has everything you need for everyday life.