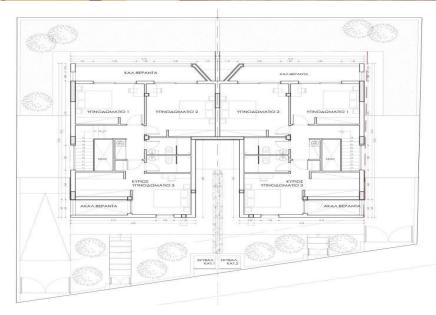

## 3 Bedroom House for Sale in Empa, Paphos District

For sale a modern spacious three-bedroom house in the area of Empa, Paphos, just a few minutes drive from the sea. The house is located on a plot of 270 m2. The interior of the house, with an area of 157 m2, turns into a cozy veranda. Only high-quality materials are used in construction and decoration, which guarantees durability and impeccable appearance. There is a covered parking for the car. The area has everything you need for everyday life.

| Property Info     |             | Plot / Area Info |              | Additional info  |                  |
|-------------------|-------------|------------------|--------------|------------------|------------------|
| Covered Area      | 221         |                  |              | Reference Number | 157609           |
| Furnishing        | Unfurnished | Parking          | Covered, Yes | Property type    | House            |
| Energy Efficiency | Α           | Parking          | Covered, res | Condition        | <b>Brand New</b> |
| Air Conditioning  | No          |                  |              | Bathrooms        | 2                |