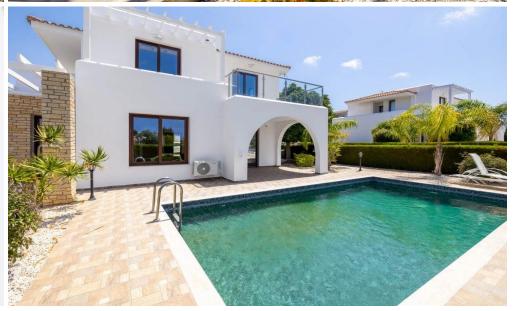

## 3 Bedroom House for Sale in Pegeia, Paphos District

This beautiful 3-bedroom home is located in the picturesque resort in Pegeia area of Paphos, offering stunning sea views and a comfortable, modern living space. The property features one bedroom on the entrance level, with two additional bedrooms upstairs, providing privacy and flexibility.

The open-plan living area and fully equipped kitchen are situated on the entrance level, creating a welcoming space for family and friends. Step outside to enjoy the large veranda, perfect for outdoor dining and relaxing while taking in the scenic surroundings. The property also includes a private garden and a swimming pool, ideal for leisure and entertaining. Designed with comfort and sty...