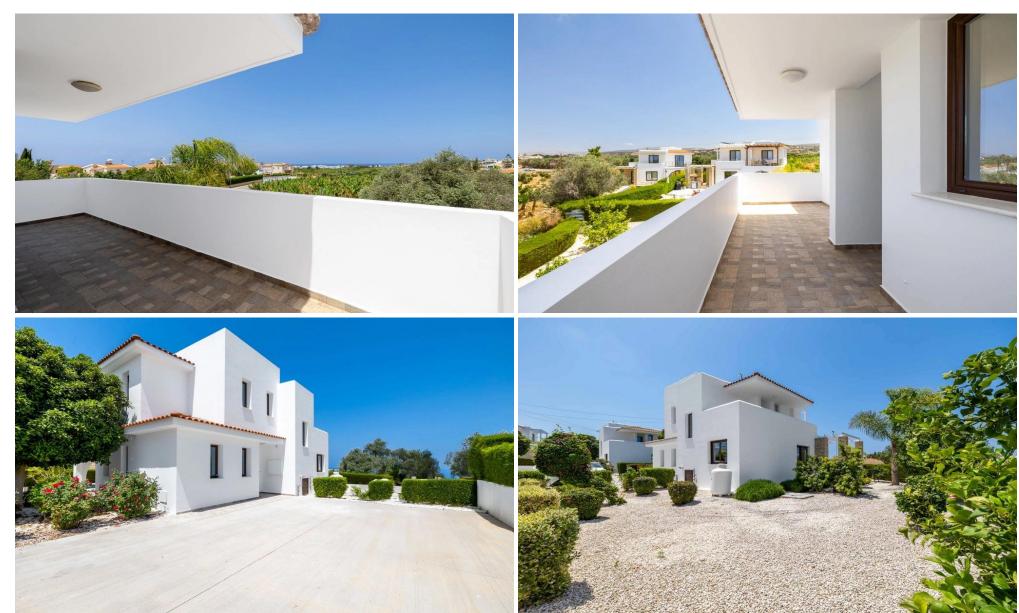

## 3 Bedroom House for Sale in Pegeia, Paphos District

This beautiful 3-bedroom home is located in the picturesque resort in Pegeia area of Paphos, offering stunning sea views and a comfortable, modern living space. The property features one bedroom on the entrance level, with two additional bedrooms upstairs, providing privacy and flexibility.

The open-plan living area and fully equipped kitchen are situated on the entrance level, creating a welcoming space for family and friends. Step outside to enjoy the large veranda, perfect for outdoor dining and relaxing while taking in the scenic surroundings. The property also includes a private garden and a swimming pool, ideal for leisure and entertaining. Designed with comfort and sty...