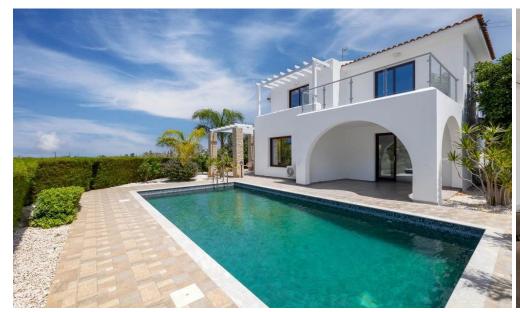

## 3 Bedroom House for Sale in Pegeia, Paphos District

This beautiful 3-bedroom home is located in the picturesque resort in Pegeia area of Paphos, offering stunning sea views and a comfortable, modern living space. The property features one bedroom on the entrance level, with two additional bedrooms upstairs, providing privacy and flexibility.

The open-plan living area and fully equipped kitchen are situated on the entrance level, creating a welcoming space for family and friends. Step outside to enjoy the large veranda, perfect for outdoor dining and relaxing while taking in the scenic surroundings. The property also includes a private garden and a swimming pool, ideal for leisure and entertaining. Designed with comfort and sty...