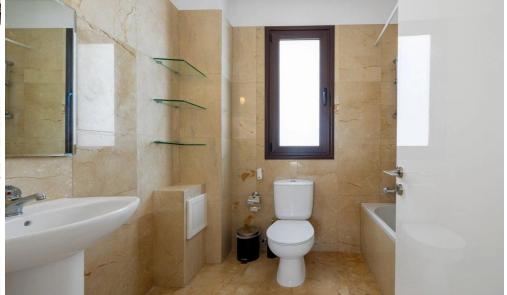

| Property Info |     | Plot / Area Info |     | Additional info  |        |
|---------------|-----|------------------|-----|------------------|--------|
|               |     |                  |     | Reference Number | p70600 |
| Covered Area  | 162 | Plot area        | 540 | Property type    | House  |
|               |     |                  |     | Bathrooms        | 3      |