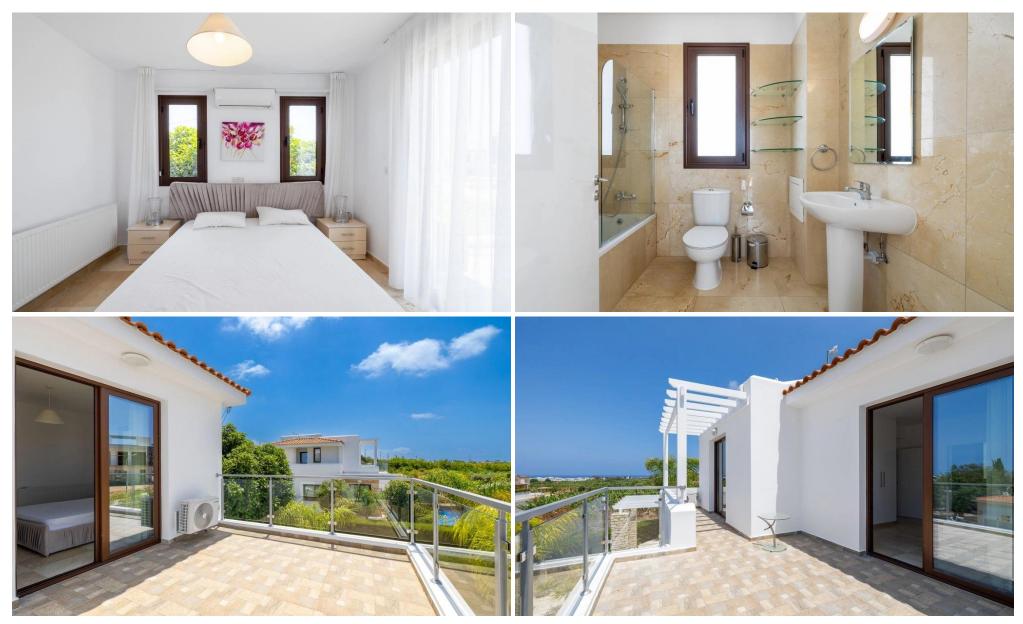

## 3 Bedroom House for Sale in Pegeia, Paphos District

This beautiful 3-bedroom home is located in the picturesque resort in Pegeia area of Paphos, offering stunning sea views and a comfortable, modern living space. The property features one bedroom on the entrance level, with two additional bedrooms upstairs, providing privacy and flexibility.

The open-plan living area and fully equipped kitchen are situated on the entrance level, creating a welcoming space for family and friends. Step outside to enjoy the large veranda, perfect for outdoor dining and relaxing while taking in the scenic surroundings. The property also includes a private garden and a swimming pool, ideal for leisure and entertaining. Designed with comfort and sty...