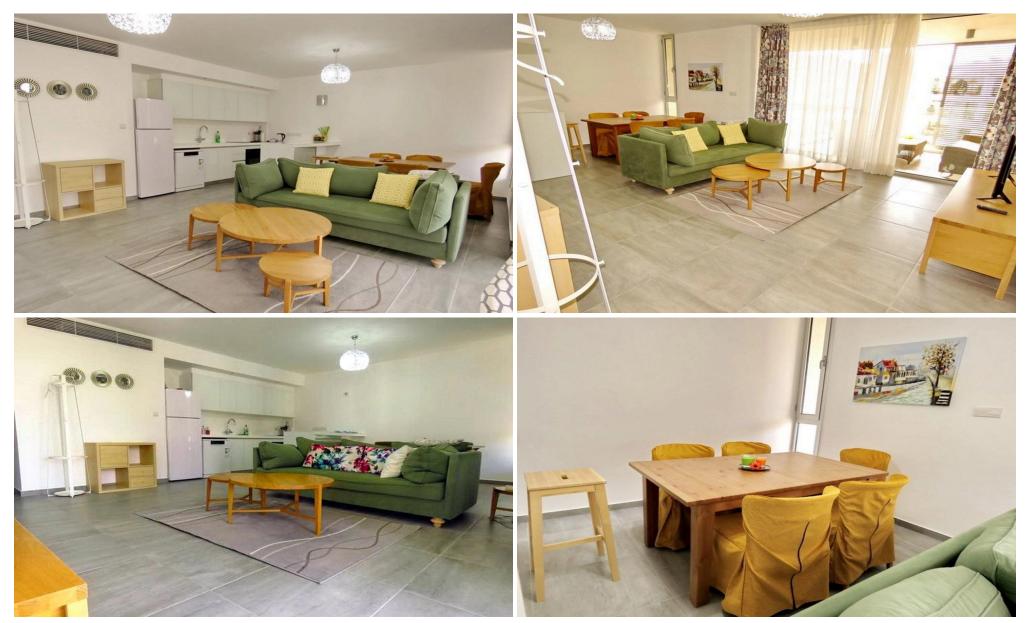

The apartment features a bright and airy living room with wide windows that fill the space with natural light, creating a warm and welcoming atmosphere. A fully equipped kitchen includes all essential appliances such as a refrigerator, oven, hob, microwave, and dishwasher. The spacious bedrooms are designed with comfort in mind and includes ample ward...