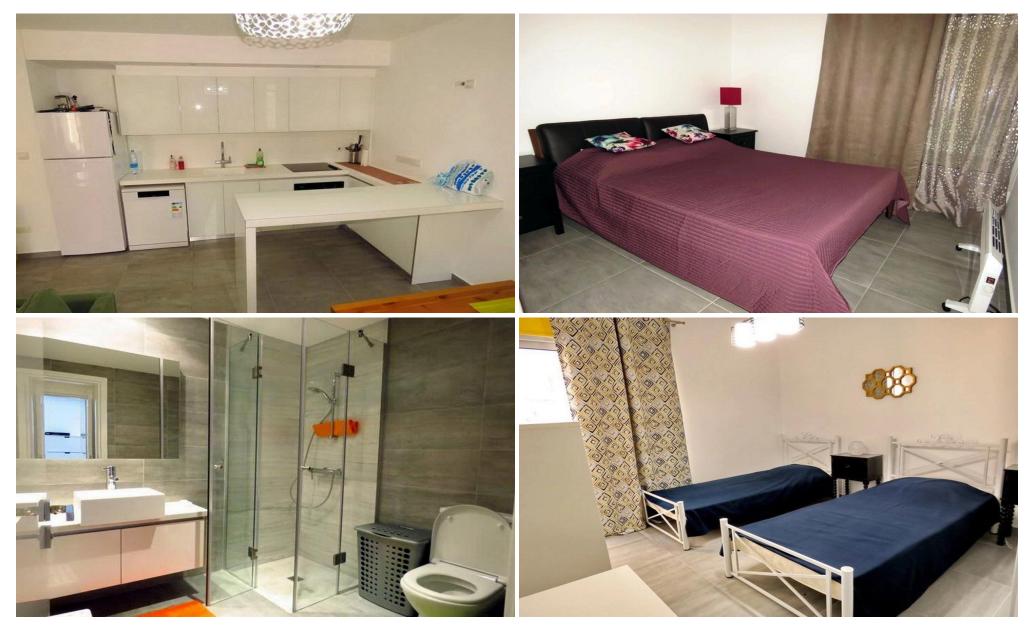

The apartment features a bright and airy living room with wide windows that fill the space with natural light, creating a warm and welcoming atmosphere. A fully equipped kitchen includes all essential appliances such as a refrigerator, oven, hob, microwave, and dishwasher. The spacious bedrooms are designed with comfort in mind and includes ample ward...