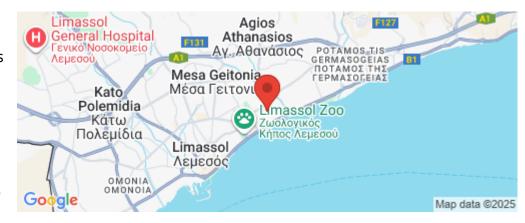

## 2 Bedroom Apartment for Sale in Limassol - Neapolis

Located just 300 meters from the sea, this elegant two bedroom apartment offers a rare opportunity to live in the vibrant heart of Limassol while enjoying peace, comfort, and refined design. Nestled in a prestigious neighborhood with excellent infrastructure, this modern residence provides everything needed for convenient urban living.

Amenities Location

**Location:** Limassol - Neapolis Region: **Limassol** 

Coordinates: **34.6897** / **33.063** 

Price: €598 000 + VAT

VAT for this property is €29,900 or €113,620. VAT usually is 19%. If it is your first purchase of property, you can have VAT reduced to 5% for the first 150sq.m. of the property.