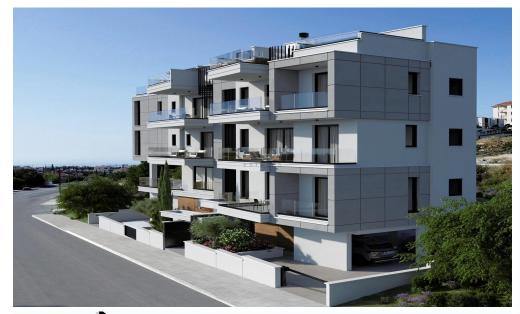

## 2 Bedroom Apartment for Sale in Limassol - Panthea

- •2 bedrooms
- •2 W/C
- •Internal Area 80.12m2
- •Covered Verandas 20.13m2
- •Covered Parking
- Storage

| Property Info      | Plot / Area Info    | Additional info |
|--------------------|---------------------|-----------------|
| i i opci ty iiii o | i iot / Ai ca iiiio | Additional      |