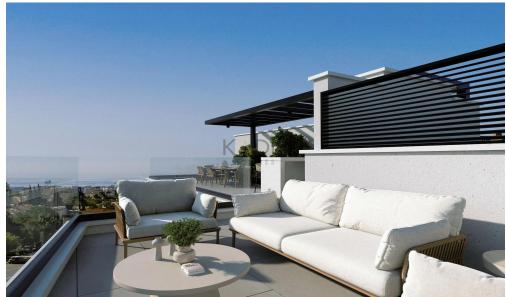

## 2 Bedroom Apartment for Sale in Limassol - Panthea

- •2 bedrooms
- •2 W/C
- •Internal Area 80.12m2
- •Covered Verandas 20.13m2
- •Covered Parking
- Storage

| Property Info      | Plot / Area Info    | Additional info |
|--------------------|---------------------|-----------------|
| i i opci ty iiii o | i iot / Ai ca iiiio | Additional      |