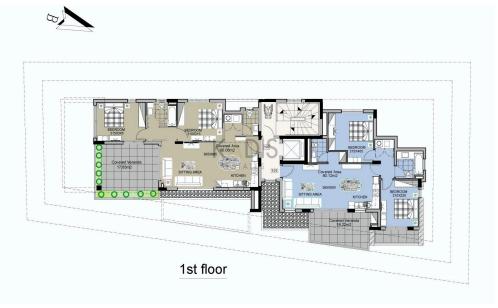

## 2 Bedroom Apartment for Sale in Limassol - Panthea

- •2 bedrooms
- •2 W/C
- •Internal Area 80.12m2
- •Covered Verandas 20.13m2
- •Covered Parking
- Storage

| Property Info      | Plot / Area Info    | Additional info |
|--------------------|---------------------|-----------------|
| i i opci ty iiii o | i iot / Ai ca iiiio | Additional      |

Covered Area 80

Air Conditioning All rooms, Yes

Parking **Covered, Yes** 

Reference Number
Property type
Condition
Bathrooms

12174

Apartment
Brand New
2

Amenities Location

• Elevator Limassol - Panthea Region: Limassol