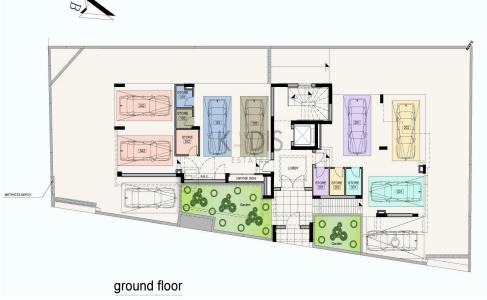

## 2 Bedroom Apartment for Sale in Limassol - Panthea

- •2 bedrooms
- •2 W/C
- •Internal Area 80.12m2
- •Covered Verandas 20.13m2
- •Covered Parking
- Storage

| Property Info      | Plot / Area Info    | Additional info |
|--------------------|---------------------|-----------------|
| i i opci ty iiii o | i iot / Ai ca iiiio | Additional      |