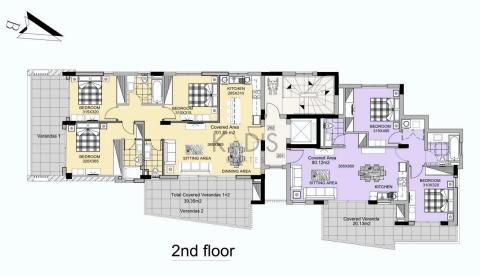

## 2 Bedroom Apartment for Sale in Limassol - Panthea

- •2 bedrooms
- •2 W/C
- •Internal Area 80.12m2
- •Covered Verandas 20.13m2
- •Covered Parking
- Storage

| Property Info      | Plot / Area Info    | Additional info |
|--------------------|---------------------|-----------------|
| i i opci ty iiii o | i iot / Ai ca iiiio | Additional      |

Covered Area 80

Air Conditioning All rooms, Yes

Parking **Covered, Yes** 

Reference Number
Property type
Condition
Bathrooms

12174

Apartment
Brand New
2

Amenities Location

• Elevator Limassol - Panthea Region: Limassol