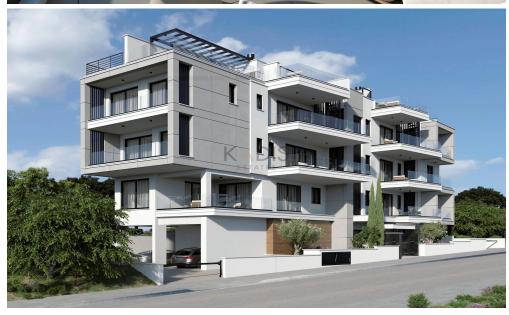

## 2 Bedroom Apartment for Sale in Limassol - Panthea

- •2 bedrooms
- •2 W/C
- •Internal Area 80.12m2
- •Covered Verandas 20.13m2
- •Covered Parking
- Storage

| Property Info      | Plot / Area Info    | Additional info |
|--------------------|---------------------|-----------------|
| i i opci ty iiii o | i iot / Ai ca iiiio | Additional      |