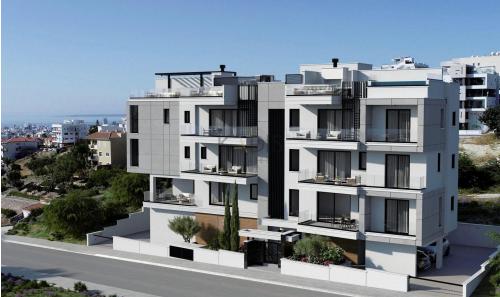

## 2 Bedroom Apartment for Sale in Limassol - Panthea

- •2 bedrooms
- •2 W/C
- •Internal Area 80.12m2
- •Covered Verandas 20.13m2
- •Covered Parking
- Storage

| Property Info      | Plot / Area Info    | Additional info |
|--------------------|---------------------|-----------------|
| i i opci ty iiii o | i iot / Ai ca iiiio | Additional      |