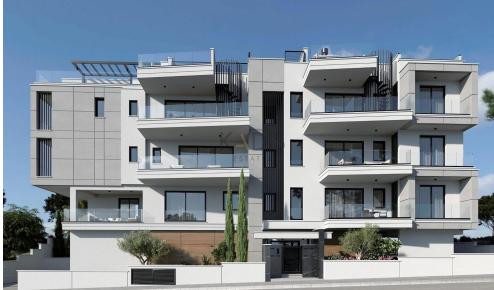

## 2 Bedroom Apartment for Sale in Limassol - Panthea

- •2 bedrooms
- •2 W/C
- •Internal Area 80.12m2
- •Covered Verandas 20.13m2
- •Covered Parking
- Storage

| Property Info      | Plot / Area Info    | Additional info |
|--------------------|---------------------|-----------------|
| i i opci ty iiii o | i iot / Ai ca iiiio | Additional      |