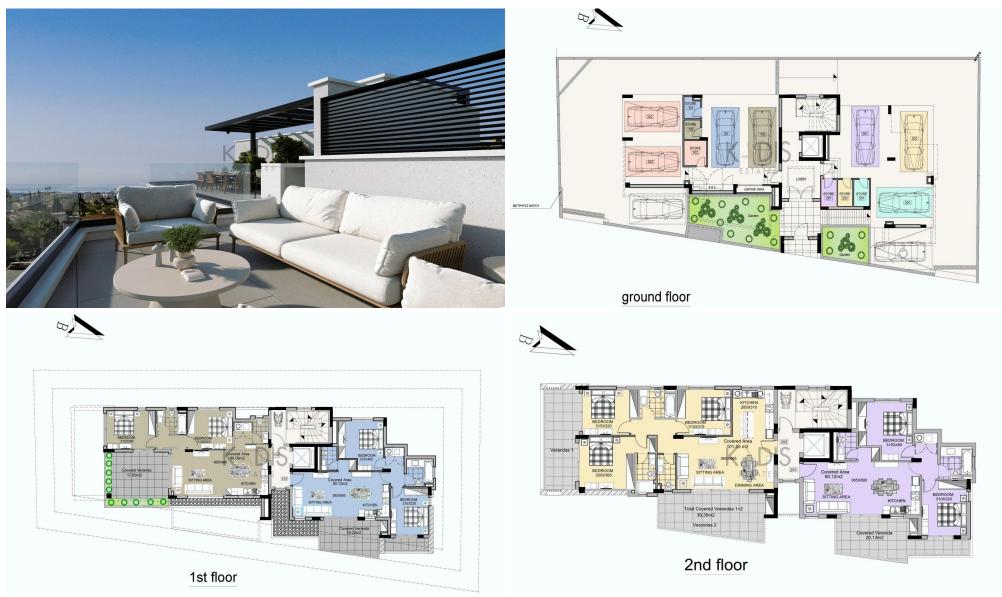

## **2 Bedroom Apartment for Sale in Limassol - Panthea**

| •2 bedrooms<br>•2 W/C<br>•Internal Area 80.12m<br>•Covered Verandas 20<br>•Covered Parking<br>•Storage |                                         |                                            | ουσαμαλ          | al Hospital<br>Noσοκομείο<br>Wesa Geitonia<br>Mέσα Γειτονιά<br>Kato<br>Limassol Zoo |                                      | Agios Tych<br>Αγ. Τύχω |
|--------------------------------------------------------------------------------------------------------|-----------------------------------------|--------------------------------------------|------------------|-------------------------------------------------------------------------------------|--------------------------------------|------------------------|
| Property Info                                                                                          |                                         | Plot / Area Info                           |                  | Additional info                                                                     |                                      |                        |
| Covered Area<br>Air Conditioning                                                                       | 80<br>All rooms, Yes                    | Parking                                    | Covered, Yes     | Reference Number<br>Property type<br>Condition<br>Bathrooms                         | 12175<br>Apartment<br>Brand New<br>2 |                        |
| Amenities                                                                                              | Location                                |                                            |                  |                                                                                     |                                      |                        |
| • Elevator                                                                                             | Location: Limasso<br>Coordinates: 34.71 | l - Panthea<br>1 <b>09373 / 33.05974</b> ! | Region: Limassol |                                                                                     |                                      |                        |