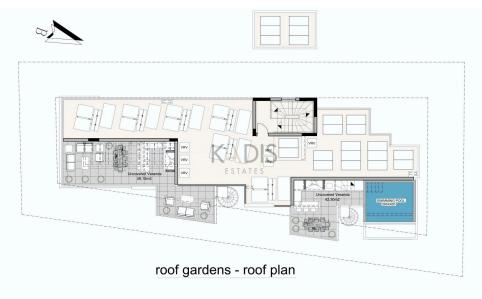

## **2 Bedroom Apartment for Sale in Limassol - Panthea**

| •2 bedrooms<br>•2 W/C<br>•Internal Area 80.12m<br>•Covered Verandas 20<br>•Covered Parking<br>•Storage |                                         |                                            | ουσαμαλ          | al Hospital<br>Noσοκομείο<br>Wesa Geitonia<br>Mέσα Γειτονιά<br>Kato<br>Limassol Zoo |                                      | Agios Tych<br>Αγ. Τύχω |
|--------------------------------------------------------------------------------------------------------|-----------------------------------------|--------------------------------------------|------------------|-------------------------------------------------------------------------------------|--------------------------------------|------------------------|
| Property Info                                                                                          |                                         | Plot / Area Info                           |                  | Additional info                                                                     |                                      |                        |
| Covered Area<br>Air Conditioning                                                                       | 80<br>All rooms, Yes                    | Parking                                    | Covered, Yes     | Reference Number<br>Property type<br>Condition<br>Bathrooms                         | 12175<br>Apartment<br>Brand New<br>2 |                        |
| Amenities                                                                                              | Location                                |                                            |                  |                                                                                     |                                      |                        |
| • Elevator                                                                                             | Location: Limasso<br>Coordinates: 34.71 | l - Panthea<br>1 <b>09373 / 33.05974</b> ! | Region: Limassol |                                                                                     |                                      |                        |