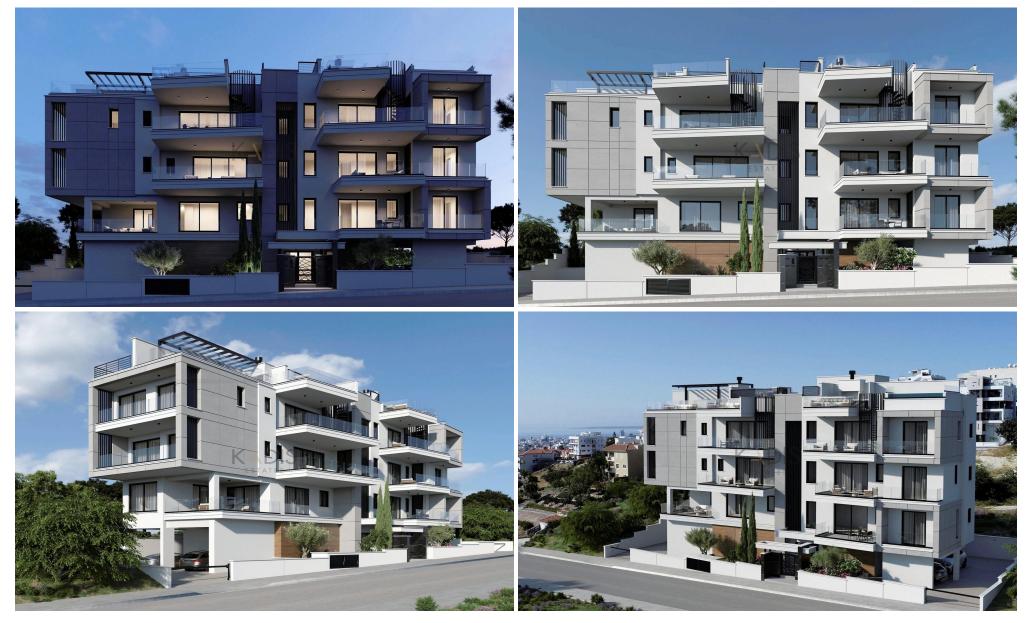

## **2 Bedroom Apartment for Sale in Limassol - Panthea**

| •2 bedrooms<br>•2 W/C<br>•Internal Area 80.12m<br>•Covered Verandas 20<br>•Covered Parking<br>•Storage |                                         |                                            | ουσαμαλ          | al Hospital<br>Noσοκομείο<br>Wesa Geitonia<br>Mέσα Γειτονιά<br>Kato<br>Limassol Zoo |                                      | Agios Tych<br>Αγ. Τύχω |
|--------------------------------------------------------------------------------------------------------|-----------------------------------------|--------------------------------------------|------------------|-------------------------------------------------------------------------------------|--------------------------------------|------------------------|
| Property Info                                                                                          |                                         | Plot / Area Info                           |                  | Additional info                                                                     |                                      |                        |
| Covered Area<br>Air Conditioning                                                                       | 80<br>All rooms, Yes                    | Parking                                    | Covered, Yes     | Reference Number<br>Property type<br>Condition<br>Bathrooms                         | 12175<br>Apartment<br>Brand New<br>2 |                        |
| Amenities                                                                                              | Location                                |                                            |                  |                                                                                     |                                      |                        |
| • Elevator                                                                                             | Location: Limasso<br>Coordinates: 34.71 | l - Panthea<br>1 <b>09373 / 33.05974</b> ! | Region: Limassol |                                                                                     |                                      |                        |