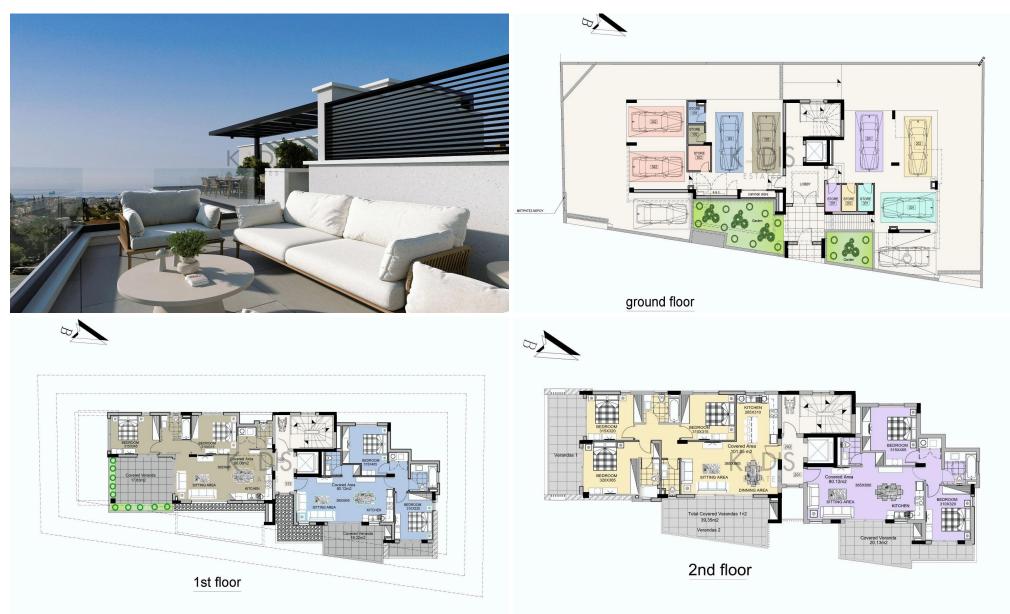

## 2 Bedroom Apartment for Sale in Limassol - Panthea

- •2 bedrooms
- •2 W/C
- •Internal Area 80.12m2
- •Covered Verandas 20.13m2
- •Covered Parking
- Storage

| Property Info      | Plot / Area Info    | Additional info |
|--------------------|---------------------|-----------------|
| i i opci ty iiii o | i iot / Ai ca iiiio | Additional      |