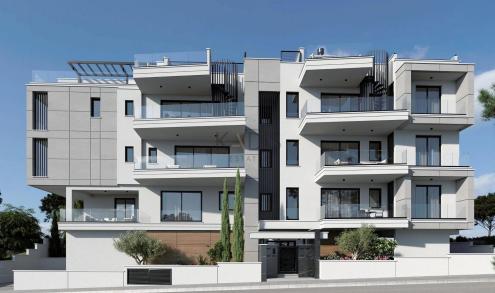

## 2 Bedroom Apartment for Sale in Limassol - Panthea

- •2 bedrooms
- •2 W/C
- •Internal Area 80.12m2
- •Covered Verandas 20.13m2
- •Covered Parking
- Storage

| Property Info      | Plot / Area Info    | Additional info |
|--------------------|---------------------|-----------------|
| i i opci ty iiii o | i iot / Ai ca iiiio | Additional      |