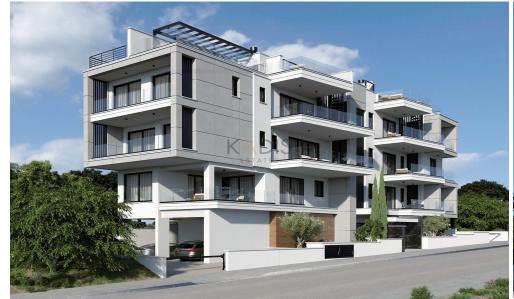

## 2 Bedroom Apartment for Sale in Limassol - Panthea

- •2 bedrooms
- •2 W/C
- •Internal Area 80.12m2
- •Covered Verandas 20.13m2
- •Covered Parking
- Storage

| Property Info      | Plot / Area Info    | Additional info |
|--------------------|---------------------|-----------------|
| i i opci ty iiii o | i iot / Ai ca iiiio | Additional      |