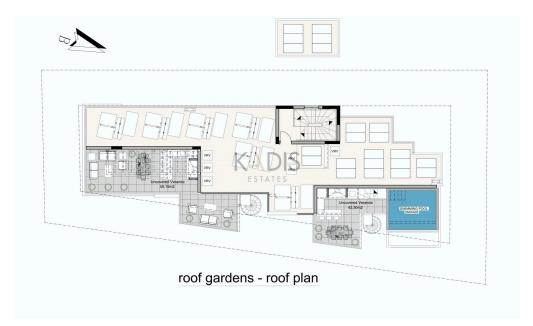

## 2 Bedroom Apartment for Sale in Limassol - Panthea

- •2 bedrooms
- •2 W/C
- •Internal Area 80.12m2
- •Covered Verandas 20.13m2
- •Covered Parking
- Storage

| Property Info      | Plot / Area Info    | Additional info |
|--------------------|---------------------|-----------------|
| i i opci ty iiii o | i iot / Ai ca iiiio | Additional      |