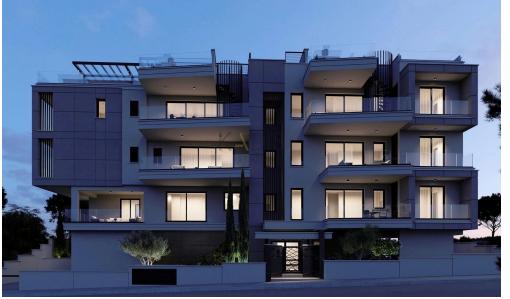

## 2 Bedroom Apartment for Sale in Limassol - Panthea

- •2 bedrooms
- •2 W/C
- •Internal Area 80.12m2
- •Covered Verandas 20.13m2
- •Covered Parking
- Storage

| Property Info      | Plot / Area Info    | Additional info |
|--------------------|---------------------|-----------------|
| i i opci ty iiii o | i iot / Ai ca iiiio | Additional      |