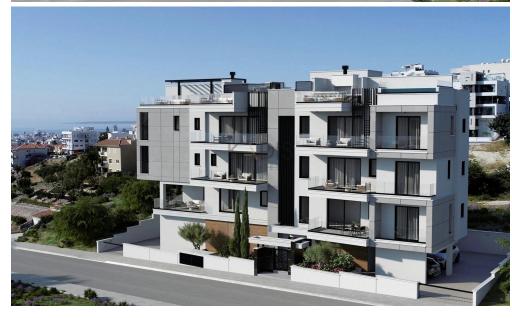

## 2 Bedroom Apartment for Sale in Limassol - Panthea

- •2 bedrooms
- •2 W/C
- •Internal Area 80.12m2
- •Covered Verandas 20.13m2
- •Covered Parking
- Storage

| Property Info      | Plot / Area Info    | Additional info |
|--------------------|---------------------|-----------------|
| i i opci ty iiii o | i iot / Ai ca iiiio | Additional      |