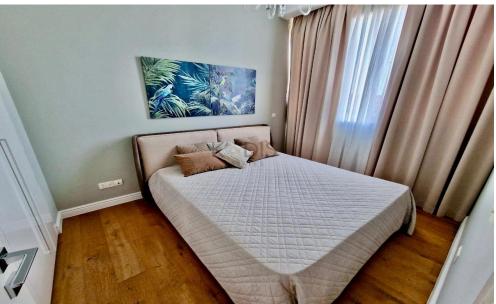

## Key Features:

- 2 bedrooms
- 2 W/C
- Internal area: 89 m²
- Covered veranda: 26 m²
- Located on the 2nd floor
- Master bedroom with en-suite
- Underfloor heating & VRV air-conditioning system
- Fully furnished with high-quality furniture
- Italian kitchen, fully equipped with top appliances
- Parquet flooring in all areas
- Marble flooring and walls in the bathrooms
- High ceilings (3.15 m)
- Covered parking space & private s...