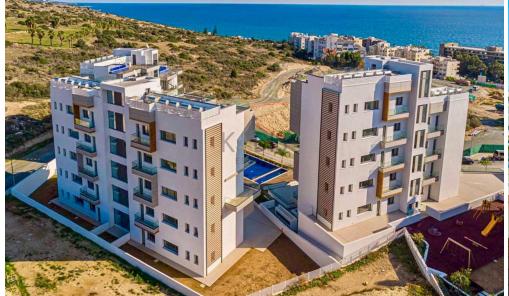

## 2 Bedroom Apartment for Sale in Agios Tychonas, Limassol District

Asking Price: €795,000 (No VAT) | Title Deed Available

Location: Agios Tychonas - Amathus Tourist Area | Just 300m from the Beachfront

## Key Features:

- 2 bedrooms
- 2 W/C
- Internal area: 89 m²
- Covered veranda: 26 m²
- Located on the 2nd floor
- Master bedroom with en-suite
- Underfloor heating & VRV air-conditioning system
- Fully furnished with high-quality furniture
- Italian kitchen, fully equipped with top appliances
- Parquet flooring in all areas
- Marble flooring and walls in the bathrooms
- High ceilings (3.15 m)
- Covered parking space & private s...