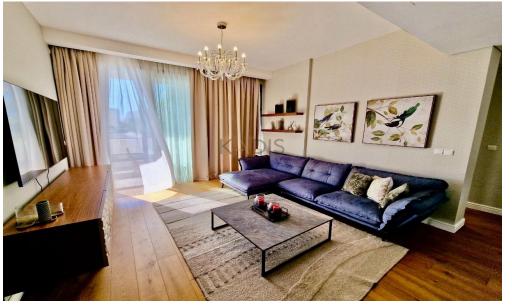

## Key Features:

- 2 bedrooms
- 2 W/C
- Internal area: 89 m²
- Covered veranda: 26 m²
- Located on the 2nd floor
- Master bedroom with en-suite
- Underfloor heating & VRV air-conditioning system
- Fully furnished with high-quality furniture
- Italian kitchen, fully equipped with top appliances
- Parquet flooring in all areas
- Marble flooring and walls in the bathrooms
- High ceilings (3.15 m)
- Covered parking space & private s...