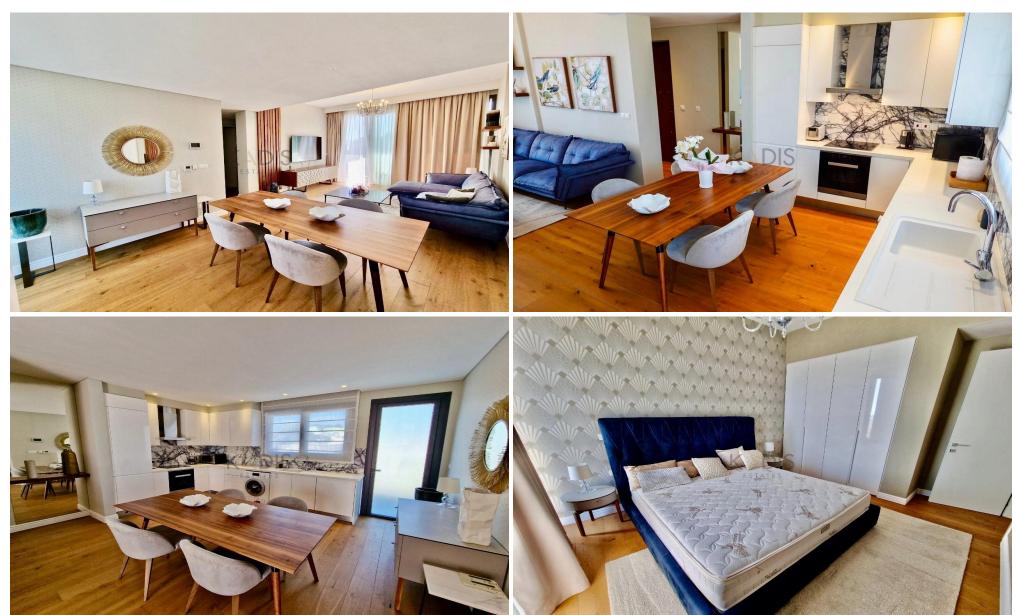

## Key Features:

- 2 bedrooms
- 2 W/C
- Internal area: 89 m²
- Covered veranda: 26 m²
- Located on the 2nd floor
- Master bedroom with en-suite
- Underfloor heating & VRV air-conditioning system
- Fully furnished with high-quality furniture
- Italian kitchen, fully equipped with top appliances
- Parquet flooring in all areas
- Marble flooring and walls in the bathrooms
- High ceilings (3.15 m)
- Covered parking space & private s...