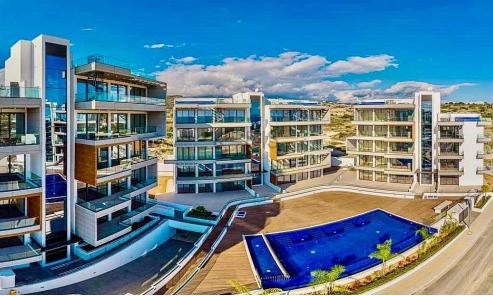

## 2 Bedroom Apartment for Sale in Agios Tychonas, Limassol District

Asking Price: €795,000 (No VAT) | Title Deed Available

Location: Agios Tychonas - Amathus Tourist Area | Just 300m from the Beachfront

## Key Features:

- 2 bedrooms
- 2 W/C
- Internal area: 89 m²
- Covered veranda: 26 m²
- Located on the 2nd floor
- Master bedroom with en-suite
- Underfloor heating & VRV air-conditioning system
- Fully furnished with high-quality furniture
- Italian kitchen, fully equipped with top appliances
- Parquet flooring in all areas
- Marble flooring and walls in the bathrooms
- High ceilings (3.15 m)
- Covered parking space & private s...