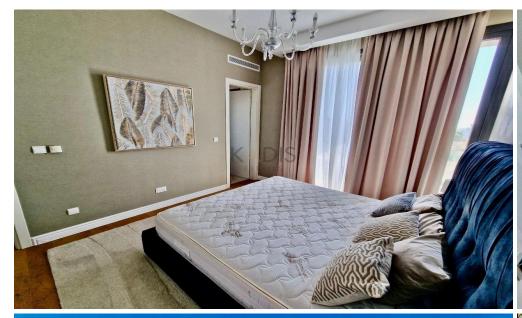

## Key Features:

- 2 bedrooms
- 2 W/C
- Internal area: 89 m²
- Covered veranda: 26 m²
- Located on the 2nd floor
- Master bedroom with en-suite
- Underfloor heating & VRV air-conditioning system
- Fully furnished with high-quality furniture
- Italian kitchen, fully equipped with top appliances
- Parquet flooring in all areas
- Marble flooring and walls in the bathrooms
- High ceilings (3.15 m)
- Covered parking space & private s...