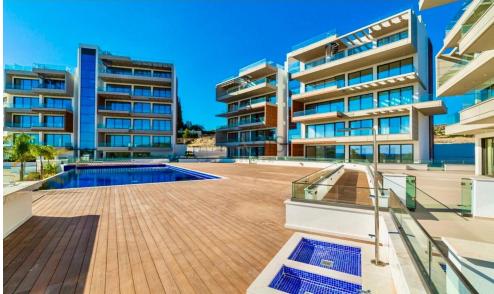

## Key Features:

- 2 bedrooms
- 2 W/C
- Internal area: 89 m²
- Covered veranda: 26 m²
- Located on the 2nd floor
- Master bedroom with en-suite
- Underfloor heating & VRV air-conditioning system
- Fully furnished with high-quality furniture
- Italian kitchen, fully equipped with top appliances
- Parquet flooring in all areas
- Marble flooring and walls in the bathrooms
- High ceilings (3.15 m)
- Covered parking space & private s...

2

Covered Area Heating

**Amenities** 

• Gym

Air Conditioning

89

Underfloor Heating, Yes

Parking