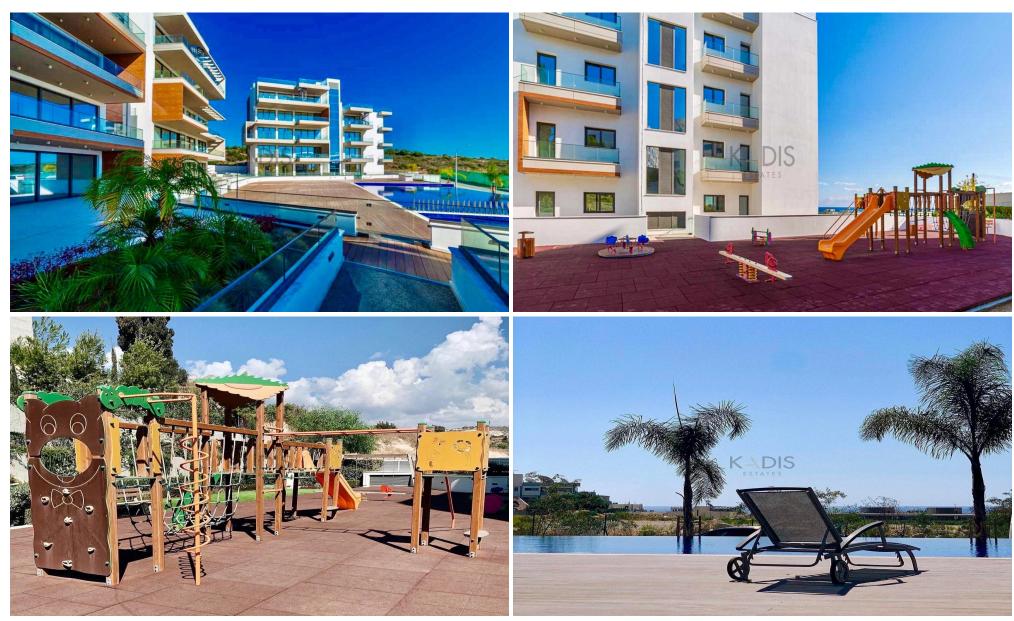

2

Covered Area Heating

**Amenities** 

• Gym

Air Conditioning

89

Underfloor Heating, Yes

Parking