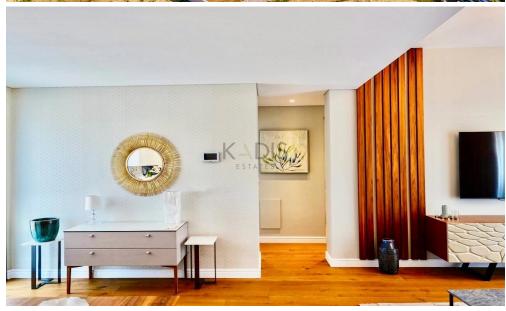

## Key Features:

- 2 bedrooms
- 2 W/C
- Internal area: 89 m²
- Covered veranda: 26 m²
- Located on the 2nd floor
- Master bedroom with en-suite
- Underfloor heating & VRV air-conditioning system
- Fully furnished with high-quality furniture
- Italian kitchen, fully equipped with top appliances
- Parquet flooring in all areas
- Marble flooring and walls in the bathrooms
- High ceilings (3.15 m)
- Covered parking space & private s...