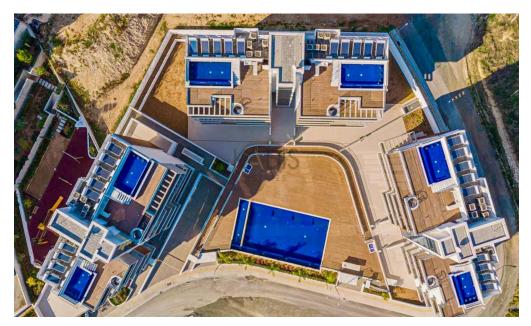

## 2 Bedroom Apartment for Sale in Agios Tychonas, Limassol District

Asking Price: €795,000 (No VAT) | Title Deed Available

Location: Agios Tychonas - Amathus Tourist Area | Just 300m from the Beachfront

## Key Features:

- 2 bedrooms
- 2 W/C
- Internal area: 89 m²
- Covered veranda: 26 m²
- Located on the 2nd floor
- Master bedroom with en-suite
- Underfloor heating & VRV air-conditioning system
- Fully furnished with high-quality furniture
- Italian kitchen, fully equipped with top appliances
- Parquet flooring in all areas
- Marble flooring and walls in the bathrooms
- High ceilings (3.15 m)
- Covered parking space & private s...