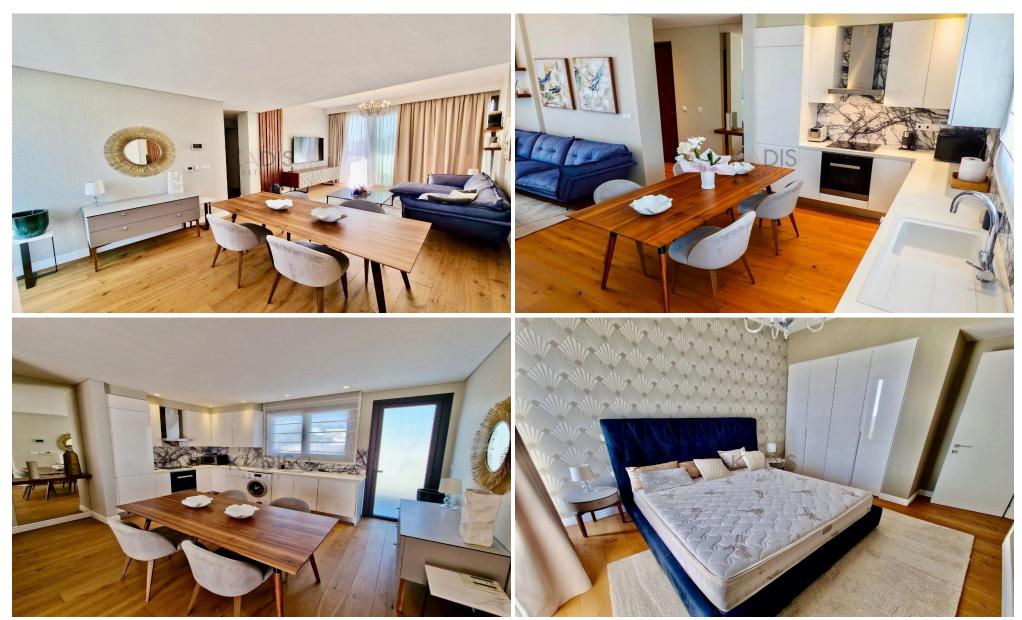

## 2 Bedroom Apartment for Sale in Agios Tychonas, Limassol District

Asking Price: €795,000 (No VAT) | Title Deed Available

Location: Agios Tychonas - Amathus Tourist Area | Just 300m from the Beachfront

## Key Features:

- 2 bedrooms
- 2 W/C
- Internal area: 89 m²
- Covered veranda: 26 m²
- Located on the 2nd floor
- Master bedroom with en-suite
- Underfloor heating & VRV air-conditioning system
- Fully furnished with high-quality furniture
- Italian kitchen, fully equipped with top appliances
- Parquet flooring in all areas
- Marble flooring and walls in the bathrooms
- High ceilings (3.15 m)
- Covered parking space & private s...