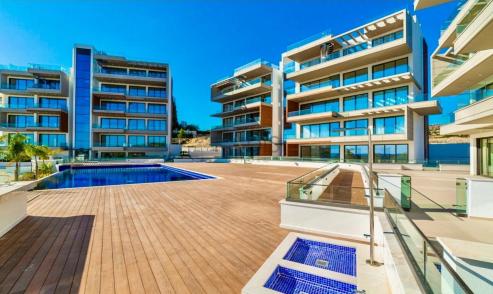

## 2 Bedroom Apartment for Sale in Agios Tychonas, Limassol District

Asking Price: €795,000 (No VAT) | Title Deed Available

Location: Agios Tychonas - Amathus Tourist Area | Just 300m from the Beachfront

## Key Features:

- 2 bedrooms
- 2 W/C
- Internal area: 89 m²
- Covered veranda: 26 m²
- Located on the 2nd floor
- Master bedroom with en-suite
- Underfloor heating & VRV air-conditioning system
- Fully furnished with high-quality furniture
- Italian kitchen, fully equipped with top appliances
- Parquet flooring in all areas
- Marble flooring and walls in the bathrooms
- High ceilings (3.15 m)
- Covered parking space & private s...