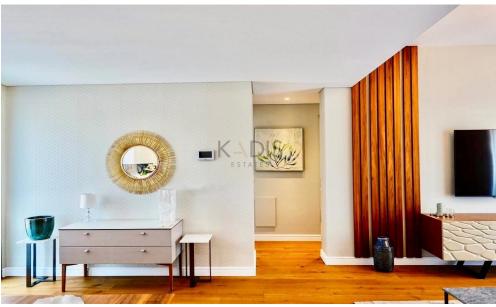

## Key Features:

- 2 bedrooms
- 2 W/C
- Internal area: 89 m²
- Covered veranda: 26 m²
- Located on the 2nd floor
- Master bedroom with en-suite
- Underfloor heating & VRV air-conditioning system
- Fully furnished with high-quality furniture
- Italian kitchen, fully equipped with top appliances
- Parquet flooring in all areas
- Marble flooring and walls in the bathrooms
- High ceilings (3.15 m)
- Covered parking space & private s...