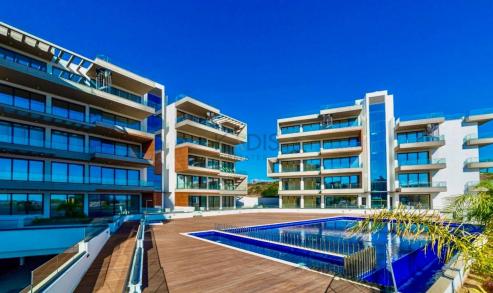

## 2 Bedroom Apartment for Sale in Agios Tychonas, Limassol District

Asking Price: €795,000 (No VAT) | Title Deed Available

Location: Agios Tychonas - Amathus Tourist Area | Just 300m from the Beachfront

## Key Features:

- 2 bedrooms
- 2 W/C
- Internal area: 89 m²
- Covered veranda: 26 m²
- Located on the 2nd floor
- Master bedroom with en-suite
- Underfloor heating & VRV air-conditioning system
- Fully furnished with high-quality furniture
- Italian kitchen, fully equipped with top appliances
- Parquet flooring in all areas
- Marble flooring and walls in the bathrooms
- High ceilings (3.15 m)
- Covered parking space & private s...