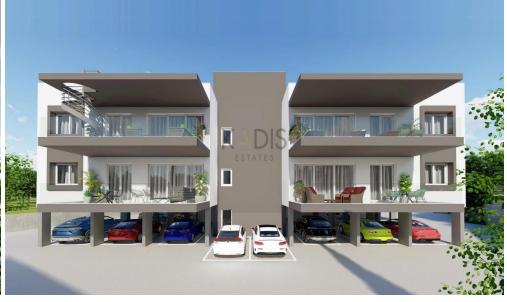

## 3 Bedroom Apartment for Sale in Tseri, Nicosia District

- •3 bedrooms
- •2 W/C
- •Internal Area 112.55m2
- Covered Verandas 26.70m2
- •2 Parking Spaces
- Storage
- •Energy Efficiency "A"

| Property Info                               |                                               | Plot / Area Info |              | Additional info                                    |                                      |
|---------------------------------------------|-----------------------------------------------|------------------|--------------|----------------------------------------------------|--------------------------------------|
| Covered Area<br>Heating<br>Air Conditioning | 113<br>Central Heating, Yes<br>All rooms, Yes | Parking          | Covered, Yes | Reference Number Property type Condition Bathrooms | 12190<br>Apartment<br>Brand New<br>2 |