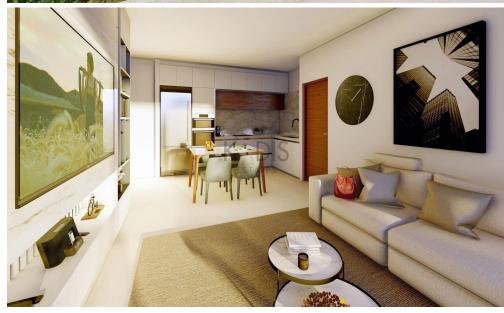

## 3 Bedroom Apartment for Sale in Tseri, Nicosia District

- •3 bedrooms
- •2 W/C
- •Internal Area 112.55m2
- Covered Verandas 26.70m2
- •2 Parking Spaces
- Storage
- •Energy Efficiency "A"

| Property Info                               |                                               | Plot / Area Info |              | Additional info                                    |                                      |
|---------------------------------------------|-----------------------------------------------|------------------|--------------|----------------------------------------------------|--------------------------------------|
| Covered Area<br>Heating<br>Air Conditioning | 113<br>Central Heating, Yes<br>All rooms, Yes | Parking          | Covered, Yes | Reference Number Property type Condition Bathrooms | 12190<br>Apartment<br>Brand New<br>2 |