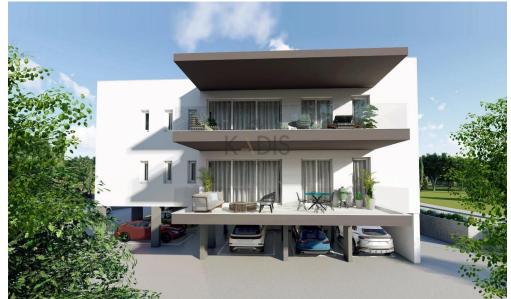

## 3 Bedroom Apartment for Sale in Tseri, Nicosia District

- •3 bedrooms
- •2 W/C
- •Internal Area 112.55m2
- Covered Verandas 26.70m2
- •2 Parking Spaces
- Storage
- •Energy Efficiency "A"

| Property Info                               |                                               | Plot / Area Info |              | Additional info                                    |                                      |
|---------------------------------------------|-----------------------------------------------|------------------|--------------|----------------------------------------------------|--------------------------------------|
| Covered Area<br>Heating<br>Air Conditioning | 113<br>Central Heating, Yes<br>All rooms, Yes | Parking          | Covered, Yes | Reference Number Property type Condition Bathrooms | 12190<br>Apartment<br>Brand New<br>2 |