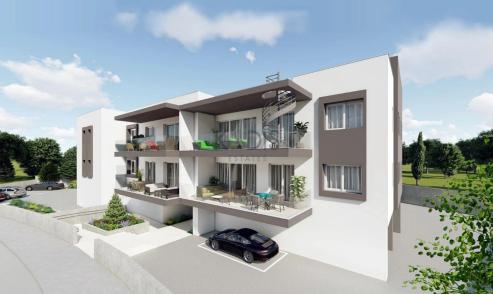

## 3 Bedroom Apartment for Sale in Tseri, Nicosia District

- •3 bedrooms
- •2 W/C
- •Internal Area 112.55m2
- Covered Verandas 26.70m2
- •2 Parking Spaces
- Storage
- •Energy Efficiency "A"

| Property Info                               |                                               | Plot / Area Info |              | Additional info                                    |                                      |
|---------------------------------------------|-----------------------------------------------|------------------|--------------|----------------------------------------------------|--------------------------------------|
| Covered Area<br>Heating<br>Air Conditioning | 113<br>Central Heating, Yes<br>All rooms, Yes | Parking          | Covered, Yes | Reference Number Property type Condition Bathrooms | 12190<br>Apartment<br>Brand New<br>2 |