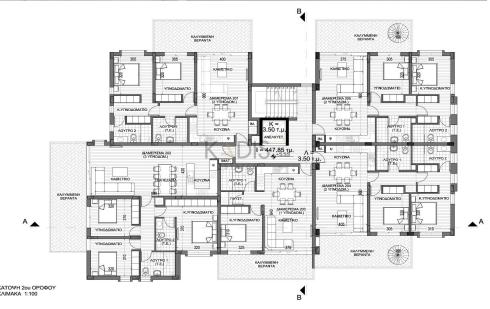

## 3 Bedroom Apartment for Sale in Tseri, Nicosia District

- •3 bedrooms
- •2 W/C
- •Internal Area 112.55m2
- Covered Verandas 26.70m2
- •2 Parking Spaces
- Storage
- •Energy Efficiency "A"

| Property Info                               |                                               | Plot / Area Info |              | Additional info                                    |                                      |
|---------------------------------------------|-----------------------------------------------|------------------|--------------|----------------------------------------------------|--------------------------------------|
| Covered Area<br>Heating<br>Air Conditioning | 113<br>Central Heating, Yes<br>All rooms, Yes | Parking          | Covered, Yes | Reference Number Property type Condition Bathrooms | 12190<br>Apartment<br>Brand New<br>2 |