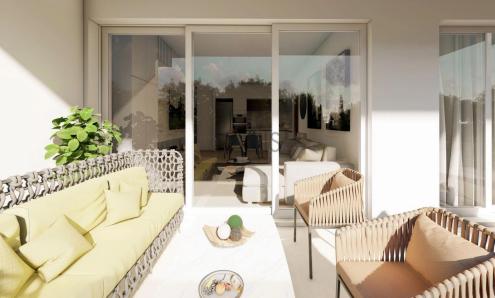

## 3 Bedroom Apartment for Sale in Tseri, Nicosia District

- •3 bedrooms
- •2 W/C
- •Internal Area 112.55m2
- Covered Verandas 26.70m2
- •2 Parking Spaces
- Storage
- •Energy Efficiency "A"

| Property Info                               |                                               | Plot / Area Info |              | Additional info                                    |                                      |
|---------------------------------------------|-----------------------------------------------|------------------|--------------|----------------------------------------------------|--------------------------------------|
| Covered Area<br>Heating<br>Air Conditioning | 113<br>Central Heating, Yes<br>All rooms, Yes | Parking          | Covered, Yes | Reference Number Property type Condition Bathrooms | 12190<br>Apartment<br>Brand New<br>2 |