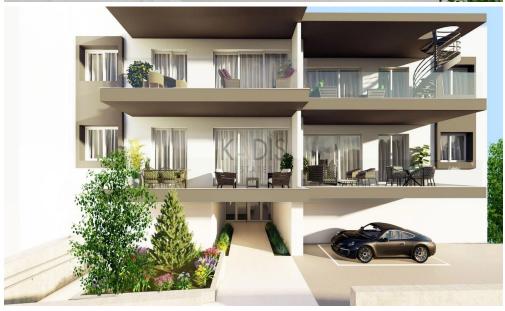

## 3 Bedroom Apartment for Sale in Tseri, Nicosia District

- •3 bedrooms
- •2 W/C
- •Internal Area 112.55m2
- Covered Verandas 26.70m2
- •2 Parking Spaces
- Storage
- •Energy Efficiency "A"

| Property Info                               |                                               | Plot / Area Info |              | Additional info                                    |                                      |
|---------------------------------------------|-----------------------------------------------|------------------|--------------|----------------------------------------------------|--------------------------------------|
| Covered Area<br>Heating<br>Air Conditioning | 113<br>Central Heating, Yes<br>All rooms, Yes | Parking          | Covered, Yes | Reference Number Property type Condition Bathrooms | 12190<br>Apartment<br>Brand New<br>2 |