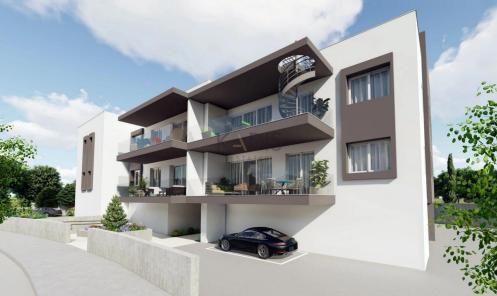

## 3 Bedroom Apartment for Sale in Tseri, Nicosia District

- •3 bedrooms
- •2 W/C
- •Internal Area 112.55m2
- Covered Verandas 26.70m2
- •2 Parking Spaces
- Storage
- •Energy Efficiency "A"

| Property Info                               |                                               | Plot / Area Info |              | Additional info                                    |                                      |
|---------------------------------------------|-----------------------------------------------|------------------|--------------|----------------------------------------------------|--------------------------------------|
| Covered Area<br>Heating<br>Air Conditioning | 113<br>Central Heating, Yes<br>All rooms, Yes | Parking          | Covered, Yes | Reference Number Property type Condition Bathrooms | 12190<br>Apartment<br>Brand New<br>2 |