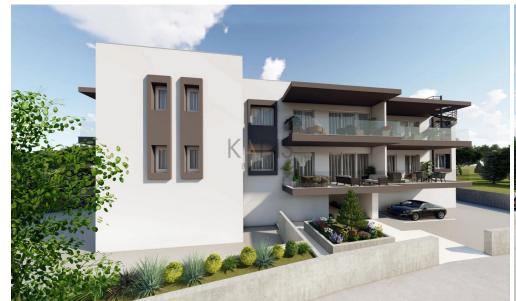

## 3 Bedroom Apartment for Sale in Tseri, Nicosia District

- •3 bedrooms
- •2 W/C
- •Internal Area 112.55m2
- Covered Verandas 26.70m2
- •2 Parking Spaces
- Storage
- •Energy Efficiency "A"

| Property Info                               |                                               | Plot / Area Info |              | Additional info                                    |                                      |
|---------------------------------------------|-----------------------------------------------|------------------|--------------|----------------------------------------------------|--------------------------------------|
| Covered Area<br>Heating<br>Air Conditioning | 113<br>Central Heating, Yes<br>All rooms, Yes | Parking          | Covered, Yes | Reference Number Property type Condition Bathrooms | 12190<br>Apartment<br>Brand New<br>2 |