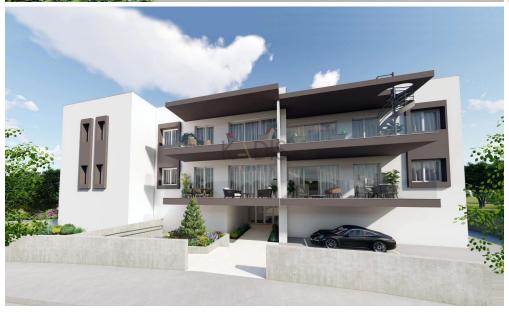

## 3 Bedroom Apartment for Sale in Tseri, Nicosia District

- •3 bedrooms
- •2 W/C
- •Internal Area 112.55m2
- Covered Verandas 26.70m2
- •2 Parking Spaces
- Storage
- •Energy Efficiency "A"

| Property Info                               |                                               | Plot / Area Info |              | Additional info                                    |                                      |
|---------------------------------------------|-----------------------------------------------|------------------|--------------|----------------------------------------------------|--------------------------------------|
| Covered Area<br>Heating<br>Air Conditioning | 113<br>Central Heating, Yes<br>All rooms, Yes | Parking          | Covered, Yes | Reference Number Property type Condition Bathrooms | 12190<br>Apartment<br>Brand New<br>2 |