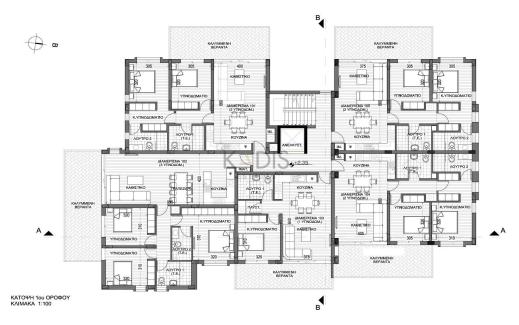

## 3 Bedroom Apartment for Sale in Tseri, Nicosia District

- •3 bedrooms
- •2 W/C
- •Internal Area 112.55m2
- Covered Verandas 26.70m2
- •2 Parking Spaces
- Storage
- •Energy Efficiency "A"

| Property Info                               |                                               | Plot / Area Info |              | Additional info                                    |                                      |
|---------------------------------------------|-----------------------------------------------|------------------|--------------|----------------------------------------------------|--------------------------------------|
| Covered Area<br>Heating<br>Air Conditioning | 113<br>Central Heating, Yes<br>All rooms, Yes | Parking          | Covered, Yes | Reference Number Property type Condition Bathrooms | 12190<br>Apartment<br>Brand New<br>2 |