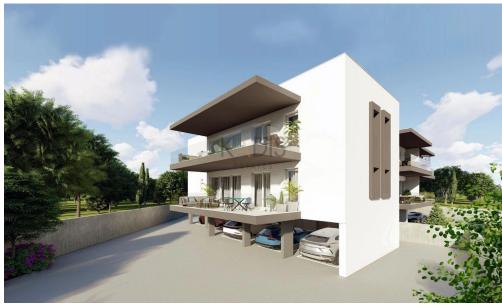

## 3 Bedroom Apartment for Sale in Tseri, Nicosia District

- •3 bedrooms
- •2 W/C
- •Internal Area 112.55m2
- Covered Verandas 26.70m2
- •2 Parking Spaces
- Storage
- •Energy Efficiency "A"

| Property Info                               |                                               | Plot / Area Info |              | Additional info                                    |                                      |
|---------------------------------------------|-----------------------------------------------|------------------|--------------|----------------------------------------------------|--------------------------------------|
| Covered Area<br>Heating<br>Air Conditioning | 113<br>Central Heating, Yes<br>All rooms, Yes | Parking          | Covered, Yes | Reference Number Property type Condition Bathrooms | 12190<br>Apartment<br>Brand New<br>2 |