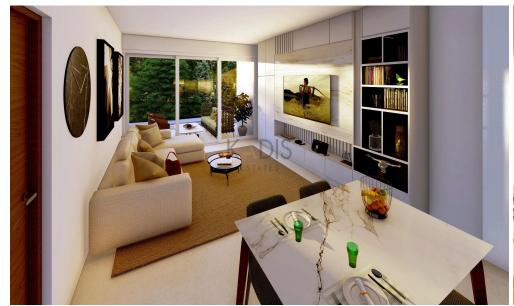

## 3 Bedroom Apartment for Sale in Tseri, Nicosia District

- •3 bedrooms
- •2 W/C
- •Internal Area 112.55m2
- Covered Verandas 26.70m2
- •2 Parking Spaces
- Storage
- •Energy Efficiency "A"

| Property Info                               |                                               | Plot / Area Info |              | Additional info                                    |                                      |
|---------------------------------------------|-----------------------------------------------|------------------|--------------|----------------------------------------------------|--------------------------------------|
| Covered Area<br>Heating<br>Air Conditioning | 113<br>Central Heating, Yes<br>All rooms, Yes | Parking          | Covered, Yes | Reference Number Property type Condition Bathrooms | 12190<br>Apartment<br>Brand New<br>2 |