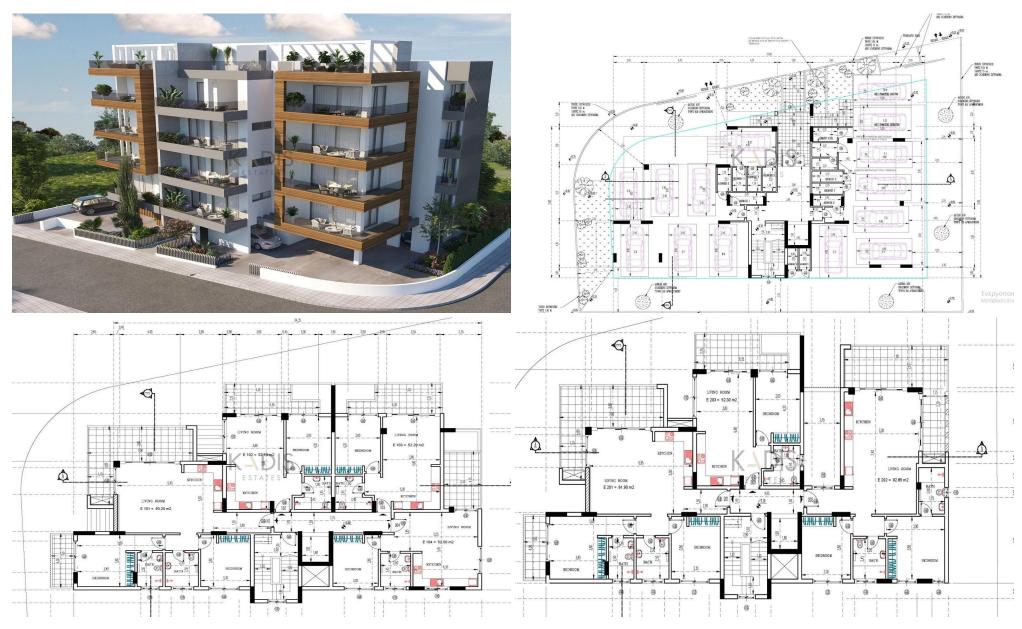

## 1 Bedroom Apartment for Sale in Nicosia District

- •1 bedroom
- •1 W/C
- •Internal Area 52m2
- Covered Verandas 12m2
- •Energy Efficiency "A"
- Photovoltaic Panels
- •Air conditioner supply & installation for each room
- •Electric rolling shutters at the bedrooms
- Provision for underfloor heating for each apartment with Heat Pump

| Property Info                               |                                              | Plot / Area Info |              | Additional info                                    |                                      |
|---------------------------------------------|----------------------------------------------|------------------|--------------|----------------------------------------------------|--------------------------------------|
| Covered Area<br>Heating<br>Air Conditioning | 52<br>Central Heating, Yes<br>All rooms, Yes | Parking          | Covered, Yes | Reference Number Property type Condition Bathrooms | 12196<br>Apartment<br>Brand New<br>1 |