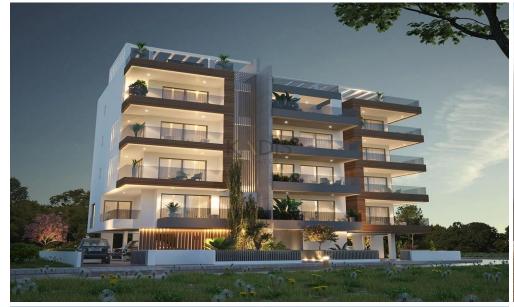

## 1 Bedroom Apartment for Sale in Nicosia District

- •1 bedroom
- •1 W/C
- •Internal Area 52m2
- Covered Verandas 12m2
- •Energy Efficiency "A"
- Photovoltaic Panels
- •Air conditioner supply & installation for each room
- •Electric rolling shutters at the bedrooms
- Provision for underfloor heating for each apartment with Heat Pump