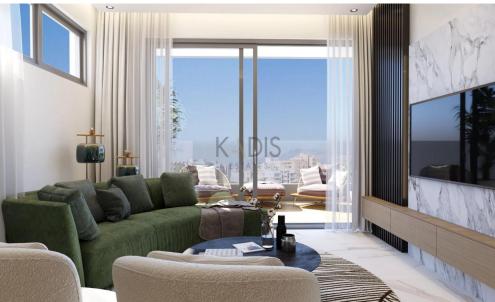

## 1 Bedroom Apartment for Sale in Nicosia District

- •1 bedroom
- •1 W/C
- •Internal Area 52m2
- Covered Verandas 12m2
- •Energy Efficiency "A"
- Photovoltaic Panels
- •Air conditioner supply & installation for each room
- •Electric rolling shutters at the bedrooms
- Provision for underfloor heating for each apartment with Heat Pump