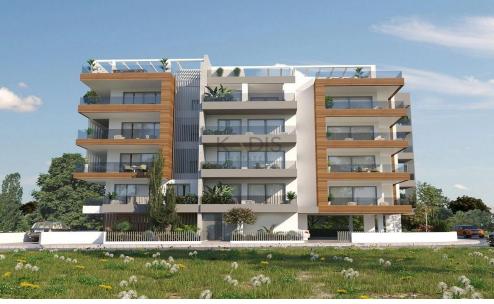

## 1 Bedroom Apartment for Sale in Nicosia District

- •1 bedroom
- •1 W/C
- •Internal Area 52m2
- Covered Verandas 12m2
- •Energy Efficiency "A"
- Photovoltaic Panels
- •Air conditioner supply & installation for each room
- •Electric rolling shutters at the bedrooms
- Provision for underfloor heating for each apartment with Heat Pump