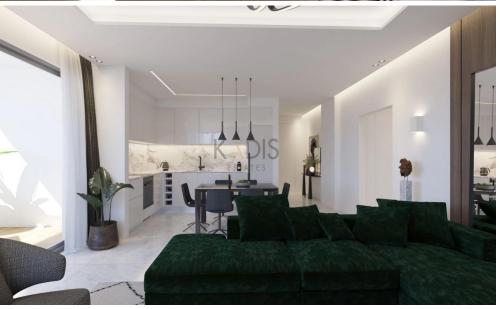

## 1 Bedroom Apartment for Sale in Nicosia District

- •1 bedroom
- •1 W/C
- •Internal Area 52m2
- Covered Verandas 12m2
- •Energy Efficiency "A"
- Photovoltaic Panels
- •Air conditioner supply & installation for each room
- •Electric rolling shutters at the bedrooms
- Provision for underfloor heating for each apartment with Heat Pump

| Property Info                               |                                              | Plot / Area Info |              | Additional info                                    |                                      |
|---------------------------------------------|----------------------------------------------|------------------|--------------|----------------------------------------------------|--------------------------------------|
| Covered Area<br>Heating<br>Air Conditioning | 52<br>Central Heating, Yes<br>All rooms, Yes | Parking          | Covered, Yes | Reference Number Property type Condition Bathrooms | 12196<br>Apartment<br>Brand New<br>1 |