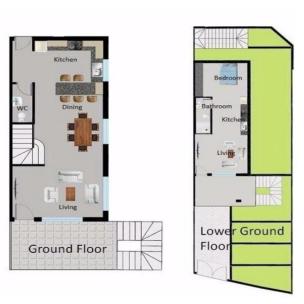

## 4 Bedroom House for Sale in Tala, Paphos District

Four Bedroom Detached Villa For Sale In Tala, Paphos - Title Deeds (New Build Process) This development of detached villas set around a communal swimming pool and located in Tala is under construction. The construction is of the highest standard and the design is a fusion of classical and modern high-tech styles. Last remaining Villa!! number 6 Four bedrooms with fitted wardrobes Open plan living - lounge - dining area. Fitted kitchen Three family bathrooms Guest W.C. Provisions for air conditioning Unfurnished. Covered private parking.