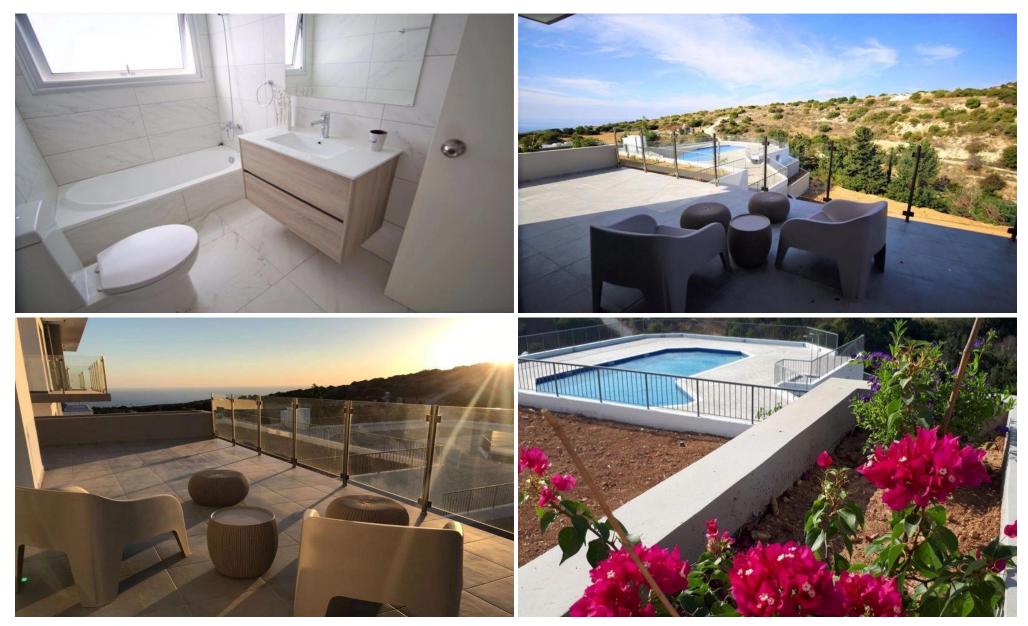

## 4 Bedroom House for Sale in Tala, Paphos District

Four Bedroom Detached Villa For Sale In Tala, Paphos - Title Deeds (New Build Process) This development of detached villas set around a communal swimming pool and located in Tala is under construction. The construction is of the highest standard and the design is a fusion of classical and modern high-tech styles. Last remaining Villa!! number 6 Four bedrooms with fitted wardrobes Open plan living - lounge - dining area. Fitted kitchen Three family bathrooms Guest W.C. Provisions for air conditioning Unfurnished. Covered private parking.

| Property Info | Plot / Area Info  |            | Additional info  |                  |
|---------------|-------------------|------------|------------------|------------------|
|               |                   | 216<br>Yes | Reference Number | nat006n4         |
|               | Plot area<br>Pool |            | Property type    | House            |
|               |                   |            | Condition        | <b>Brand New</b> |
|               |                   |            | Bathrooms        | 4                |
|               |                   |            | View             | Sea view         |