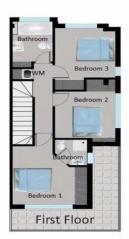

## 4 Bedroom House for Sale in Tala, Paphos District

Four Bedroom Detached Villa For Sale In Tala, Paphos - Title Deeds (New Build Process) This development of detached villas set around a communal swimming pool and located in Tala is under construction. The construction is of the highest standard and the design is a fusion of classical and modern high-tech styles. Last remaining Villa!! number 6 Four bedrooms with fitted wardrobes Open plan living - lounge - dining area. Fitted kitchen Three family bathrooms Guest W.C. Provisions for air conditioning Unfurnished. Covered private parking.