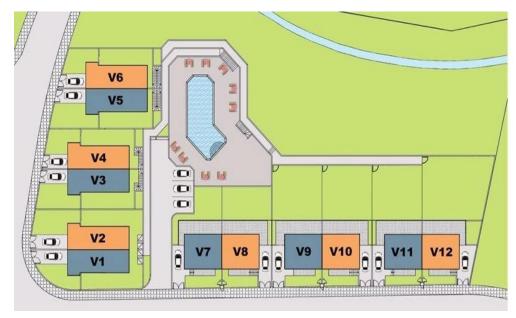

## 4 Bedroom House for Sale in Tala, Paphos District

Four Bedroom Detached Villa For Sale In Tala, Paphos - Title Deeds (New Build Process) This development of detached villas set around a communal swimming pool and located in Tala is under construction. The construction is of the highest standard and the design is a fusion of classical and modern high-tech styles. Last remaining Villa!! number 6 Four bedrooms with fitted wardrobes Open plan living - lounge - dining area. Fitted kitchen Three family bathrooms Guest W.C. Provisions for air conditioning Unfurnished. Covered private parking.