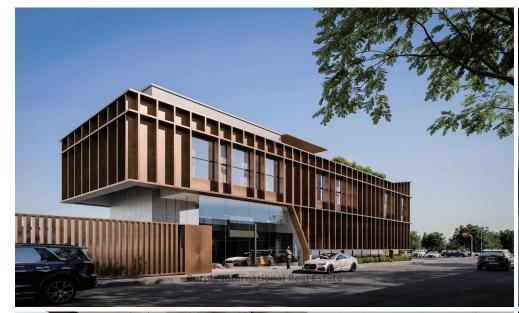

## 1045m<sup>2</sup> Office for Sale in Limassol District

For sale: Modern office space, offered off plan, located in the heart of Limassol Town Centre. This impressive property provides a generous internal area of 1,045 square meters, giving you the flexibility to design a workspace that meets your company's unique requirements. Set on a large plot, it allows for both functionality and comfort, ideal for businesses looking to establish themselves in a highly sought-after location.

Limassol Town Centre is the city's lively hub, known for its vibrant commercial districts, stylish cafes, and impressive landmarks. The area offers excellent connectivity, with easy access to major roads and public transportation. This prime locatio...