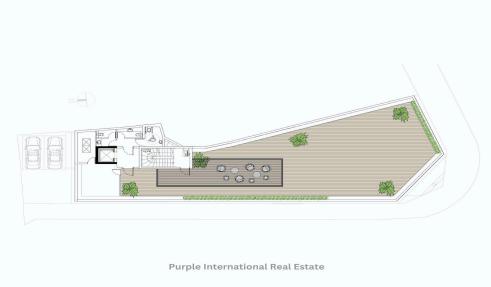

## 1045m<sup>2</sup> Office for Sale in Limassol District

For sale: Modern office space, offered off plan, located in the heart of Limassol Town Centre. This impressive property provides a generous internal area of 1,045 square meters, giving you the flexibility to design a workspace that meets your company's unique requirements. Set on a large plot, it allows for both functionality and comfort, ideal for businesses looking to establish themselves in a highly sought-after location.

Limassol Town Centre is the city's lively hub, known for its vibrant commercial districts, stylish cafes, and impressive landmarks. The area offers excellent connectivity, with easy access to major roads and public transportation. This prime locatio...