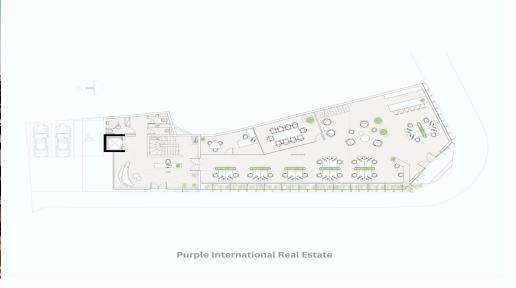

## 1045m<sup>2</sup> Office for Sale in Limassol District

For sale: Modern office space, offered off plan, located in the heart of Limassol Town Centre. This impressive property provides a generous internal area of 1,045 square meters, giving you the flexibility to design a workspace that meets your company's unique requirements. Set on a large plot, it allows for both functionality and comfort, ideal for businesses looking to establish themselves in a highly sought-after location.

| Property Info    |  | Plot / Area Info |     | Additional info                |                 |
|------------------|--|------------------|-----|--------------------------------|-----------------|
| Covered Area     |  | Plot area        | 507 | Reference Number Property type | 17220<br>Office |
| Air Conditioning |  |                  |     | Condition                      | Brand New       |