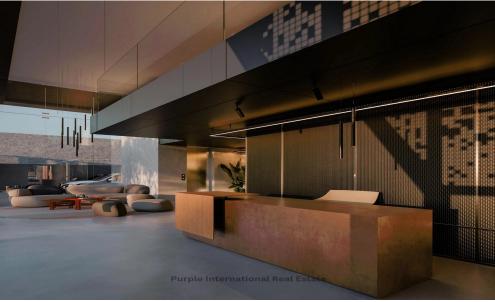

## 1045m<sup>2</sup> Office for Sale in Limassol District

For sale: Modern office space, offered off plan, located in the heart of Limassol Town Centre. This impressive property provides a generous internal area of 1,045 square meters, giving you the flexibility to design a workspace that meets your company's unique requirements. Set on a large plot, it allows for both functionality and comfort, ideal for businesses looking to establish themselves in a highly sought-after location.