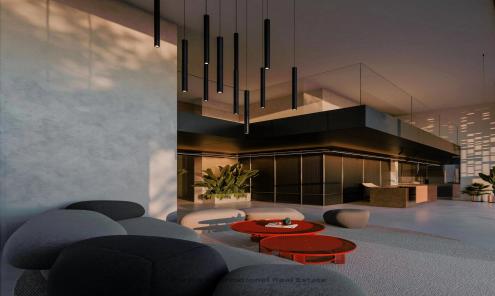

## 1045m<sup>2</sup> Office for Sale in Limassol District

For sale: Modern office space, offered off plan, located in the heart of Limassol Town Centre. This impressive property provides a generous internal area of 1,045 square meters, giving you the flexibility to design a workspace that meets your company's unique requirements. Set on a large plot, it allows for both functionality and comfort, ideal for businesses looking to establish themselves in a highly sought-after location.

Limassol Town Centre is the city's lively hub, known for its vibrant commercial districts, stylish cafes, and impressive landmarks. The area offers excellent connectivity, with easy access to major roads and public transportation. This prime locatio...