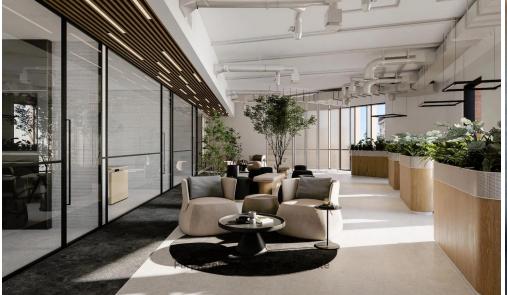

## 1045m<sup>2</sup> Office for Sale in Limassol District

For sale: Modern office space, offered off plan, located in the heart of Limassol Town Centre. This impressive property provides a generous internal area of 1,045 square meters, giving you the flexibility to design a workspace that meets your company's unique requirements. Set on a large plot, it allows for both functionality and comfort, ideal for businesses looking to establish themselves in a highly sought-after location.

Limassol Town Centre is the city's lively hub, known for its vibrant commercial districts, stylish cafes, and impressive landmarks. The area offers excellent connectivity, with easy access to major roads and public transportation. This prime locatio...