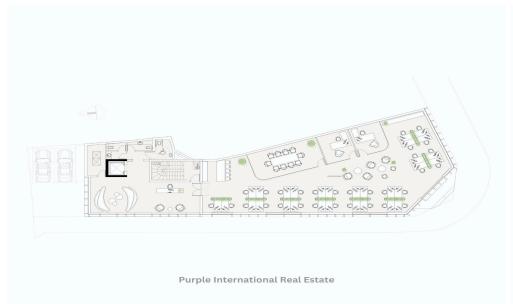

## 1045m<sup>2</sup> Office for Sale in Limassol District

For sale: Modern office space, offered off plan, located in the heart of Limassol Town Centre. This impressive property provides a generous internal area of 1,045 square meters, giving you the flexibility to design a workspace that meets your company's unique requirements. Set on a large plot, it allows for both functionality and comfort, ideal for businesses looking to establish themselves in a highly sought-after location.

Limassol Town Centre is the city's lively hub, known for its vibrant commercial districts, stylish cafes, and impressive landmarks. The area offers excellent connectivity, with easy access to major roads and public transportation. This prime locatio...