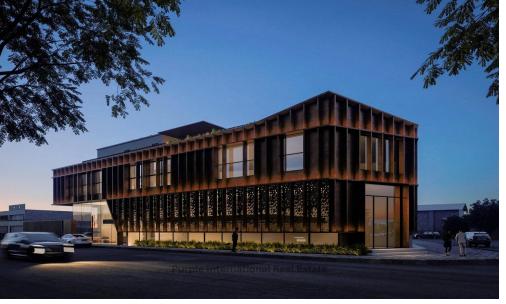

## 1045m<sup>2</sup> Office for Sale in Limassol District

For sale: Modern office space, offered off plan, located in the heart of Limassol Town Centre. This impressive property provides a generous internal area of 1,045 square meters, giving you the flexibility to design a workspace that meets your company's unique requirements. Set on a large plot, it allows for both functionality and comfort, ideal for businesses looking to establish themselves in a highly sought-after location.

Limassol Town Centre is the city's lively hub, known for its vibrant commercial districts, stylish cafes, and impressive landmarks. The area offers excellent connectivity, with easy access to major roads and public transportation. This prime locatio...