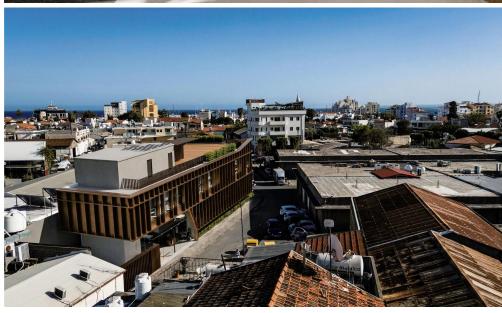

## 1045m<sup>2</sup> Office for Sale in Limassol District

For sale: Modern office space, offered off plan, located in the heart of Limassol Town Centre. This impressive property provides a generous internal area of 1,045 square meters, giving you the flexibility to design a workspace that meets your company's unique requirements. Set on a large plot, it allows for both functionality and comfort, ideal for businesses looking to establish themselves in a highly sought-after location.

Limassol Town Centre is the city's lively hub, known for its vibrant commercial districts, stylish cafes, and impressive landmarks. The area offers excellent connectivity, with easy access to major roads and public transportation. This prime locatio...