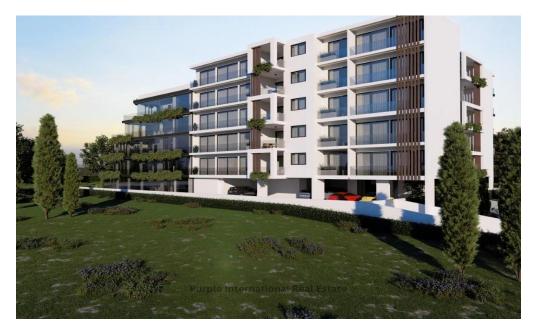

## 1 Bedroom Apartment for Sale in Paphos District

For sale: Off-plan one-bedroom apartment with a total internal space of  $66.3 \text{ m}^2$ , located on the 4th floor of a modern six-story building with elevator access. This property is part of a secure gated complex, offering a perfect combination of comfort and convenience in the heart of Paphos Town.

Residents have access to exceptional on-site facilities, including a communal swimming pool for leisure, ...

| Pool Yes      | Property Info |                      | Plot / Area Info |  | Additional info                         |                                      |
|---------------|---------------|----------------------|------------------|--|-----------------------------------------|--------------------------------------|
| View Sea view | Heating       | Central Heating, Yes |                  |  | Property type<br>Condition<br>Bathrooms | 17627 Apartment Brand New 1 Sea view |

Amenities Location

• Gym

Coordinates: **34.775117544961** / **32.424524847223** 

Price: €390 000 + VAT

VAT for this property is €19,500 or €74,100. VAT usually is 19%. If it is your first purchase of property, you can have VAT reduced to 5% for the first 150sq.m. of the property.