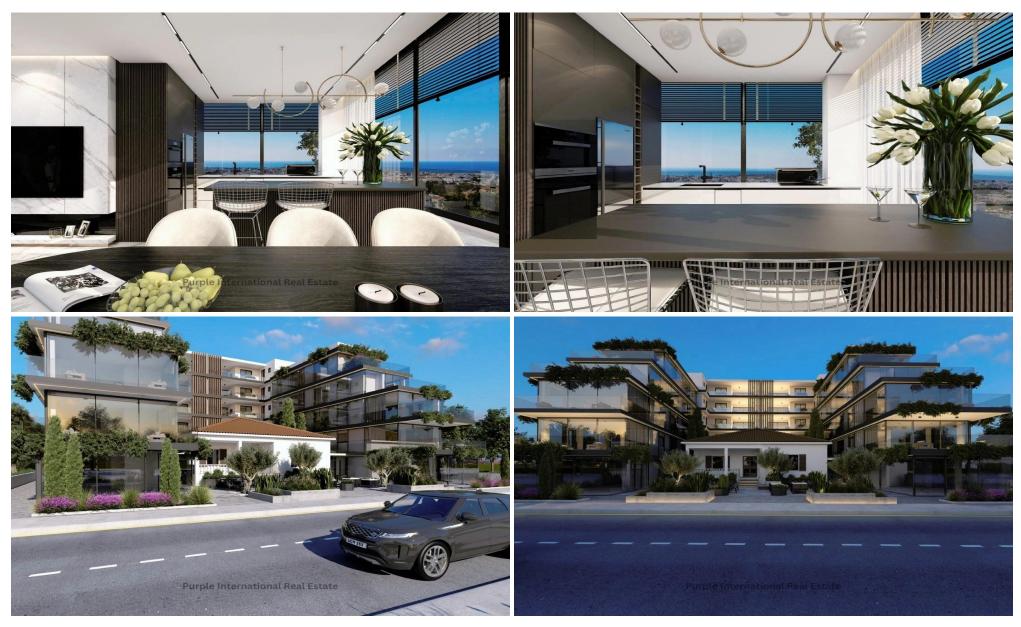

## 1 Bedroom Apartment for Sale in Paphos District

For sale: Off-plan one-bedroom apartment with a total internal space of  $66.3 \text{ m}^2$ , located on the 4th floor of a modern six-story building with elevator access. This property is part of a secure gated complex, offering a perfect combination of comfort and convenience in the heart of Paphos Town.

The apartment features a spacious bedroom, a well-designed bathroom, and a bright open-plan living space. Enjoy a central AC system for year-round comfort. Large windows provide beautiful city views with glimpses of the sea, creating a relaxing atmosphere to come home to each day.

Residents have access to exceptional on-site facilities, including a communal swimming pool for leisure, ...

| Pool Yes      | Property Info |                      | Plot / Area Info |  | Additional info                         |                                      |
|---------------|---------------|----------------------|------------------|--|-----------------------------------------|--------------------------------------|
| View Sea view | Heating       | Central Heating, Yes |                  |  | Property type<br>Condition<br>Bathrooms | 17627 Apartment Brand New 1 Sea view |

Amenities Location

• Gym

Coordinates: **34.775117544961** / **32.424524847223** 

Price: €390 000 + VAT

VAT for this property is €19,500 or €74,100. VAT usually is 19%. If it is your first purchase of property, you can have VAT reduced to 5% for the first 150sq.m. of the property.