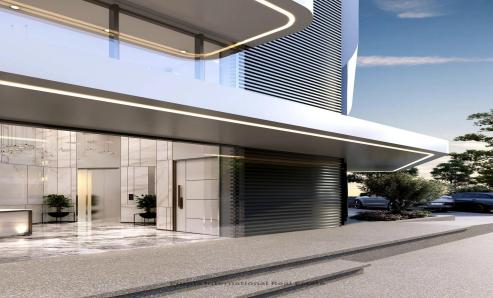

## 80m<sup>2</sup> Building for Sale in Limassol - Mesa Geitonia

A stunning and instantly recognizable facade makes the eight-storey office building a truly remarkable structure. Purpose-designed to have a profound effect on the productivity and creativity of everyone who works here – it will also leave a significant impression on visiting clients.

This prime location – alongside the main highway and adjacent to the Mesa Geitonia intersection –was the obvious choice for a building of such magnitude and visual presence. Accessibility is easy for both employees and clients from all Limassol suburbs as well as from Nicosia, Larnaca and Paphos. All commercial, government and municipal resources are within easy reach. And for convenience, many ...

Amenities Location

**Location:** Limassol - Mesa Geitonia Region: **Limassol** 

Coordinates: **34.706072876323** / **33.038410836935** 

Elevator

Price: €1 159 000 + VAT

VAT for this property is €57,950 or €220,210. VAT usually is 19%. If it is your first purchase of property, you can have VAT reduced to 5% for the first 150sq.m. of the property.