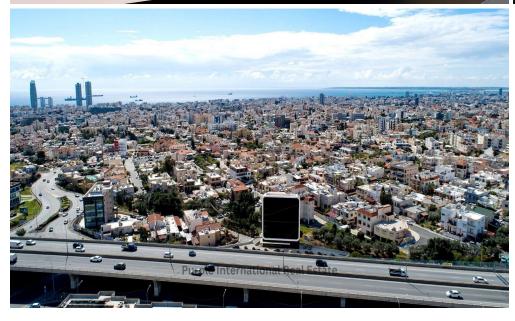

This prime location – alongside the main highway and adjacent to the Mesa Geitonia intersection –was the obvious choice for a building of such magnitude and visual presence. Accessibility is easy for both employees and clients from all Limassol suburbs as well as from Nicosia, Larnaca and Paphos. All commercial, government and municipal resources are within easy reach. And for convenience, many ...

Amenities Location

**Location:** Limassol - Mesa Geitonia Region: **Limassol** 

Coordinates: **34.706072876323** / **33.038410836935** 

Elevator

Price: €1 159 000 + VAT

VAT for this property is €57,950 or €220,210. VAT usually is 19%. If it is your first purchase of property, you can have VAT reduced to 5% for the first 150sq.m. of the property.