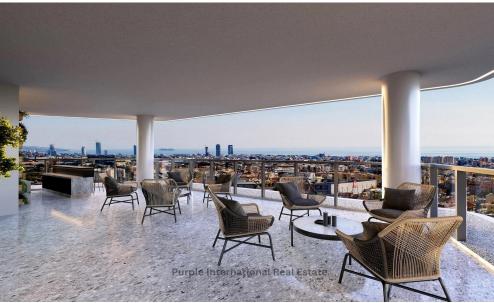

## 80m<sup>2</sup> Building for Sale in Limassol - Mesa Geitonia

A stunning and instantly recognizable facade makes the eight-storey office building a truly remarkable structure. Purpose-designed to have a profound effect on the productivity and creativity of everyone who works here – it will also leave a significant impression on visiting clients.

This prime location – alongside the main highway and adjacent to the Mesa Geitonia intersection –was the obvious choice for a building of such magnitude and visual presence. Accessibility is easy for both employees and clients from all Limassol suburbs as well as from Nicosia, Larnaca and Paphos. All commercial, government and municipal resources are within easy reach. And for convenience, many ...