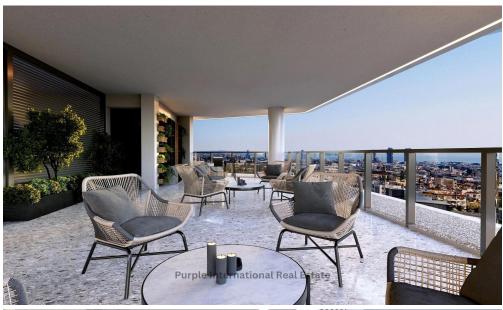

## 80m<sup>2</sup> Building for Sale in Limassol - Mesa Geitonia

A stunning and instantly recognizable facade makes the eight-storey office building a truly remarkable structure. Purpose-designed to have a profound effect on the productivity and creativity of everyone who works here – it will also leave a significant impression on visiting clients.

This prime location – alongside the main highway and adjacent to the Mesa Geitonia intersection –was the obvious choice for a building of such magnitude and visual presence. Accessibility is easy for both employees and clients from all Limassol suburbs as well as from Nicosia, Larnaca and Paphos. All commercial, government and municipal resources are within easy reach. And for convenience, many ...