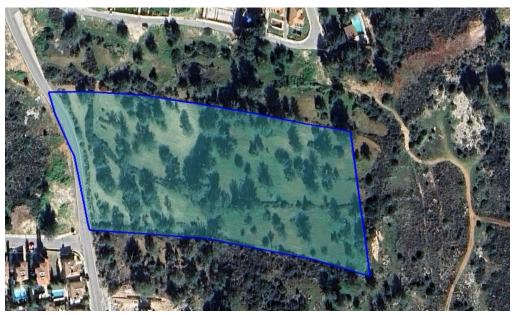

### 19,367m<sup>2</sup> Plot for Sale in Souni, Limassol District

Reference ID: #SA36596Price details: €2,500,000Discover an exceptional opportunity with this expansive 19,367 sqm plot of land located in the newly developed area of Souni Zanakia.The field totals 19,367 sqm, has almost rectangular shape and falls within the Residential Planning Zone H6 with a building density coefficient of 20% and a coverage coefficient of 20%, over 2 floors and 8,3m maximum height.