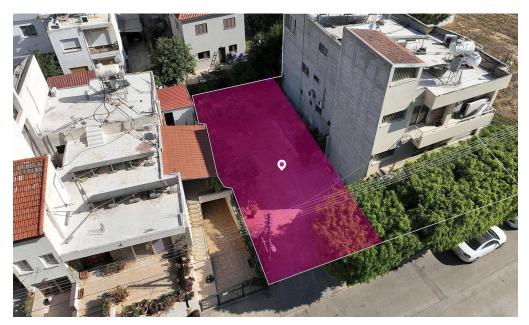

## **Plot for Sale in Limassol District**

The property is 50 share of a residential plot located in Zakaki which corresponds to 225 sq.m. out of 550 sq.m. The property has a rectangular shape and a flat surface. The 50 share of the property for sale is accessible via a registered road offering a total frontage of approximately 12 meters. The asset is located approximately 470m north of Franklin Rousvelt Avenue and approximately 750m northeast of the Zakaki roundabout. The property falls within Zone 5 with a building coefficient of 100 coverage of 50 and permission for 3 floors 13.5m of construction. No distribution agreement in place. GPS coordinates 34.662690 33.001377