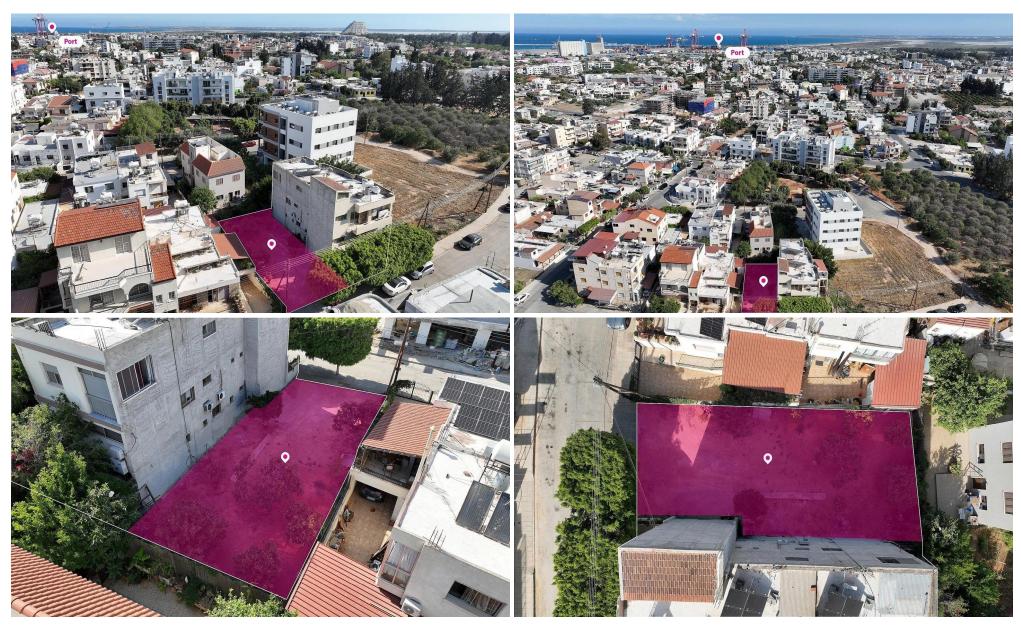

## **Plot for Sale in Limassol District**

The property is 50 share of a residential plot located in Zakaki which corresponds to 225 sq.m. out of 550 sq.m. The property has a rectangular shape and a flat surface. The 50 share of the property for sale is accessible via a registered road offering a total frontage of approximately 12 meters. The asset is located approximately 470m north of Franklin Rousvelt Avenue and approximately 750m northeast of the Zakaki roundabout. The property falls within Zone 5 with a building coefficient of 100 coverage of 50 and permission for 3 floors 13.5m of construction. No distribution agreement in place. GPS coordinates 34.662690 33.001377

Amenities Location

Region: **Limassol** 

**Price: €165 000 + VAT** 

VAT Excluded

Title transfer fee ~€3 275.00

Price per SQM N/A

Common expenses None