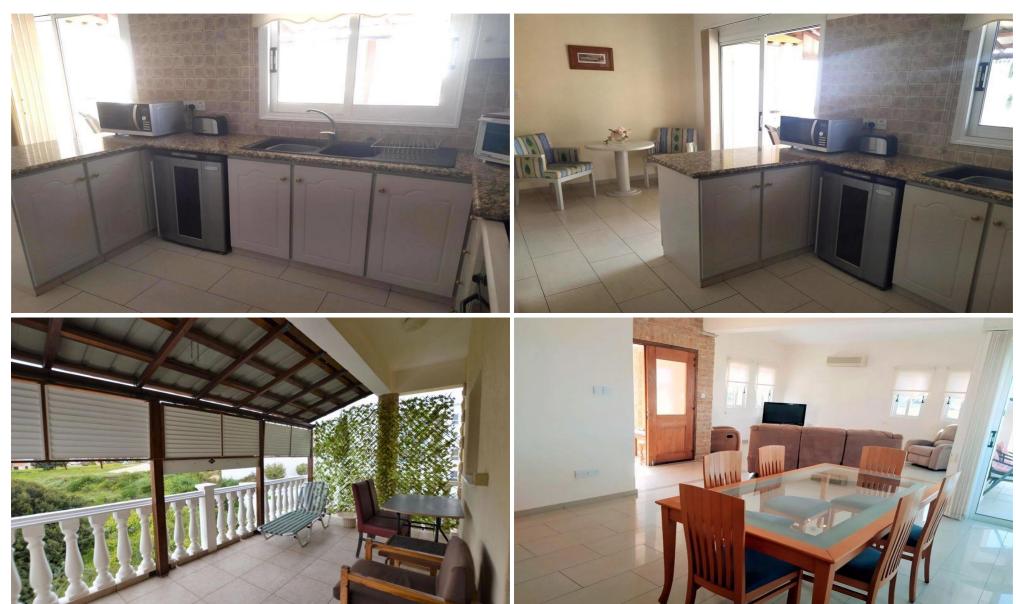

## 3 Bedroom House for Sale in Peyia, Paphos District

Deceptively Large Detached Three Bedroom Three Story Villa in Peyia with Title Deeds (Sea & Mountain Views) In a superb location situated in the popular village of Peyia close to amenities, shops, post office, bars and the main Peyia square and just a 3 minute drive to the Blue Flag beach of Coral Bay with an abundance of water sports available. This property has a unique layout with the bedrooms on the middle level which creates a cooler temperature in the summer months. All bedrooms are a good size with built in wardrobes and there is an en-suite to the master bedroom. You also have a shared balcony from bedroom one and two. Bedroom three has its own private balcony. \$\&\psi01...