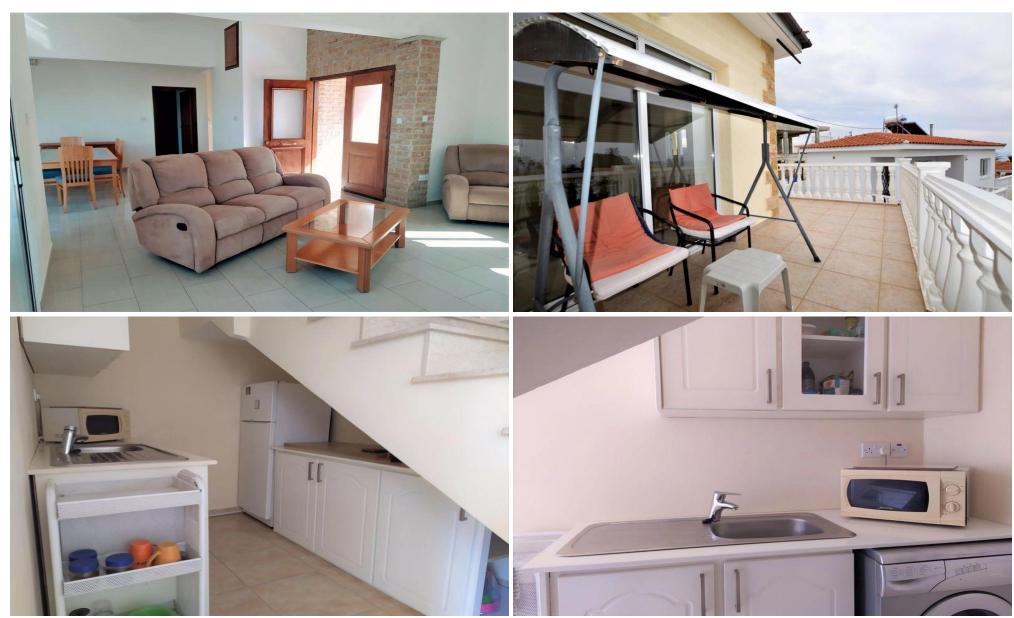

## 3 Bedroom House for Sale in Peyia, Paphos District

Deceptively Large Detached Three Bedroom Three Story Villa in Peyia with Title Deeds (Sea & Mountain Views) In a superb location situated in the popular village of Peyia close to amenities, shops, post office, bars and the main Peyia square and just a 3 minute drive to the Blue Flag beach of Coral Bay with an abundance of water sports available. This property has a unique layout with the bedrooms on the middle level which creates a cooler temperature in the summer months. All bedrooms are a good size with built in wardrobes and there is an en-suite to the master bedroom. You also have a shared balcony from bedroom one and two. Bedroom three has its own private balcony. \$\&\psi01...