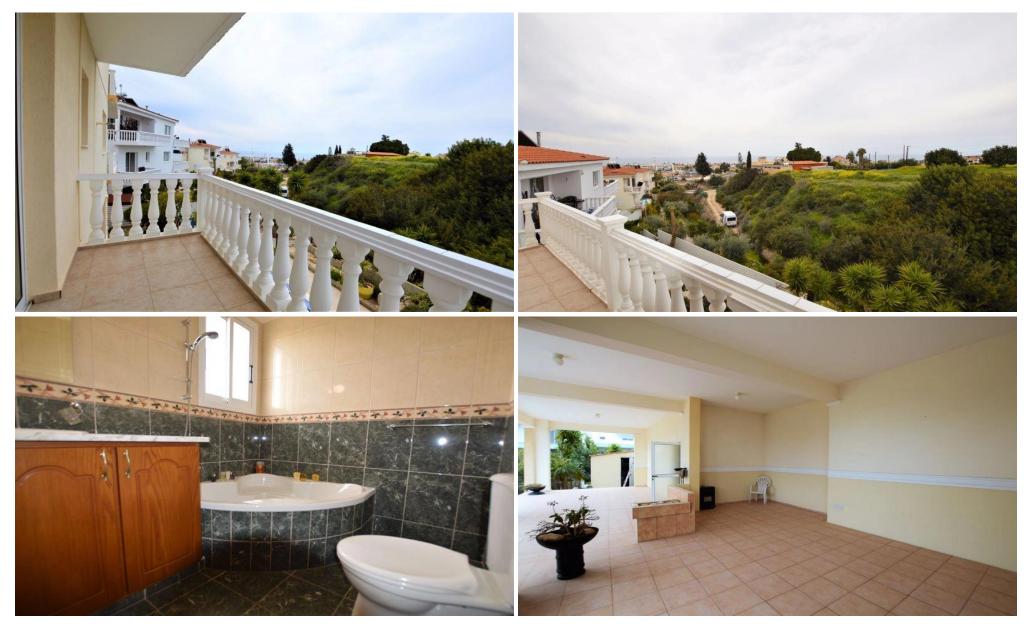

## 3 Bedroom House for Sale in Peyia, Paphos District

Deceptively Large Detached Three Bedroom Three Story Villa in Peyia with Title Deeds (Sea & Mountain Views) In a superb location situated in the popular village of Peyia close to amenities, shops, post office, bars and the main Peyia square and just a 3 minute drive to the Blue Flag beach of Coral Bay with an abundance of water sports available. This property has a unique layout with the bedrooms on the middle level which creates a cooler temperature in the summer months. All bedrooms are a good size with built in wardrobes and there is an en-suite to the master bedroom. You also have a shared balcony from bedroom one and two. Bedroom three has its own private balcony. \$\&\psi01...

| Property Info |     | Plot / Are | a Info | Additional info  |           |
|---------------|-----|------------|--------|------------------|-----------|
|               |     |            |        | Reference Number | epcc1338  |
| Covered Area  | 183 | Pool       | Yes    | Property type    | House     |
|               |     |            |        | Condition        | Pre-Owned |
|               |     |            |        | Bathrooms        | 3         |