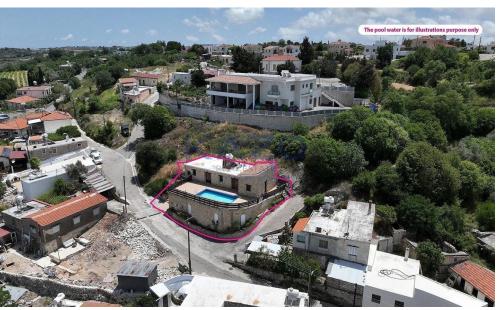

## 125m<sup>2</sup> Commercial for Sale in Koili, Paphos District

A stone-built ground-floor house with a swimming pool, located on two adjoining fields covering a total area of 336 sq.m. in Koili, Paphos. The house includes an entrance hall, an open-plan living and dining area with a fireplace, a kitchen, a bathroom with a toilet, a bathroom with a shower and toilet, and three bedrooms. Externally, the property features a traditional stone fence, a private swimming pool, and a charming, paved courtyard. The asset is located approximately 2.5klm from B7 motorway, approximately 8.5klm from Stroumpi community center and approximately 10km from the beach. This property consists of: Property with registration number 0/14436, extends to approximately 21...