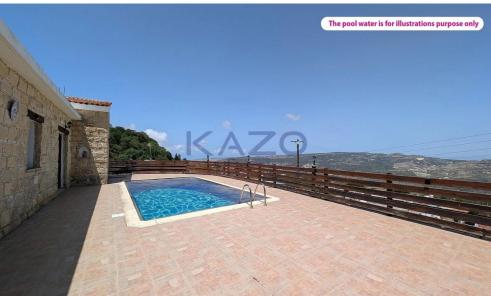

## 125m<sup>2</sup> Commercial for Sale in Koili, Paphos District

A stone-built ground-floor house with a swimming pool, located on two adjoining fields covering a total area of 336 sq.m. in Koili, Paphos. The house includes an entrance hall, an open-plan living and dining area with a fireplace, a kitchen, a bathroom with a toilet, a bathroom with a shower and toilet, and three bedrooms. Externally, the property features a traditional stone fence, a private swimming pool, and a charming, paved courtyard. The asset is located approximately 2.5klm from B7 motorway, approximately 8.5klm from Stroumpi community center and approximately 10km from the beach. This property consists of: Property with registration number 0/14436, extends to approximately 21...