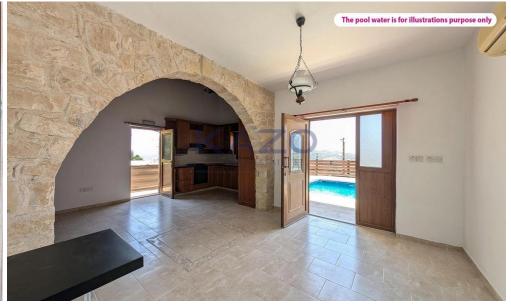

## 125m<sup>2</sup> Commercial for Sale in Koili, Paphos District

A stone-built ground-floor house with a swimming pool, located on two adjoining fields covering a total area of 336 sq.m. in Koili, Paphos. The house includes an entrance hall, an open-plan living and dining area with a fireplace, a kitchen, a bathroom with a toilet, a bathroom with a shower and toilet, and three bedrooms. Externally, the property features a traditional stone fence, a private swimming pool, and a charming, paved courtyard. The asset is located approximately 2.5klm from B7 motorway, approximately 8.5klm from Stroumpi community center and approximately 10km from the beach. This property consists of: Property with registration number 0/14436, extends to approximately 21...