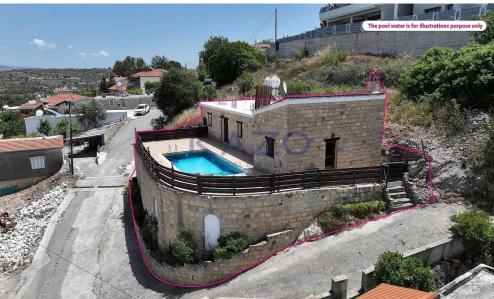

## 125m<sup>2</sup> Commercial for Sale in Koili, Paphos District

A stone-built ground-floor house with a swimming pool, located on two adjoining fields covering a total area of 336 sq.m. in Koili, Paphos. The house includes an entrance hall, an open-plan living and dining area with a fireplace, a kitchen, a bathroom with a toilet, a bathroom with a shower and toilet, and three bedrooms. Externally, the property features a traditional stone fence, a private swimming pool, and a charming, paved courtyard. The asset is located approximately 2.5klm from B7 motorway, approximately 8.5klm from Stroumpi community center and approximately 10km from the beach. This property consists of: Property with registration number 0/14436, extends to approximately 21...