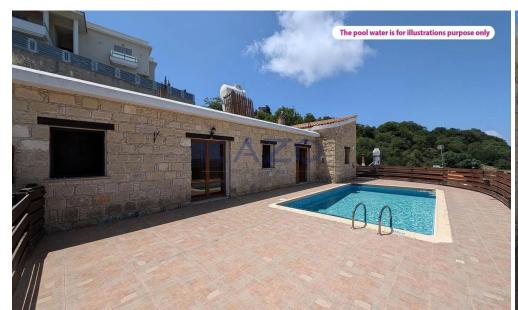

## 125m<sup>2</sup> Commercial for Sale in Koili, Paphos District

A stone-built ground-floor house with a swimming pool, located on two adjoining fields covering a total area of 336 sq.m. in Koili, Paphos. The house includes an entrance hall, an open-plan living and dining area with a fireplace, a kitchen, a bathroom with a toilet, a bathroom with a shower and toilet, and three bedrooms. Externally, the property features a traditional stone fence, a private swimming pool, and a charming, paved courtyard. The asset is located approximately 2.5klm from B7 motorway, approximately 8.5klm from Stroumpi community center and approximately 10km from the beach. This property consists of: Property with registration number 0/14436, extends to approximately 21...