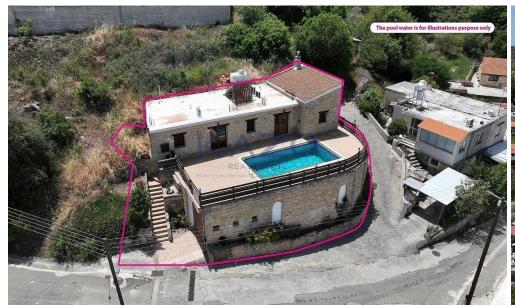

## 125m<sup>2</sup> Commercial for Sale in Koili, Paphos District

A stone-built ground-floor house with a swimming pool, located on two adjoining fields covering a total area of 336 sq.m. in Koili, Paphos. The house includes an entrance hall, an open-plan living and dining area with a fireplace, a kitchen, a bathroom with a toilet, a bathroom with a shower and toilet, and three bedrooms. Externally, the property features a traditional stone fence, a private swimming pool, and a charming, paved courtyard. The asset is located approximately 2.5klm from B7 motorway, approximately 8.5klm from Stroumpi community center and approximately 10km from the beach. This property consists of: Property with registration number 0/14436, extends to approximately 21...