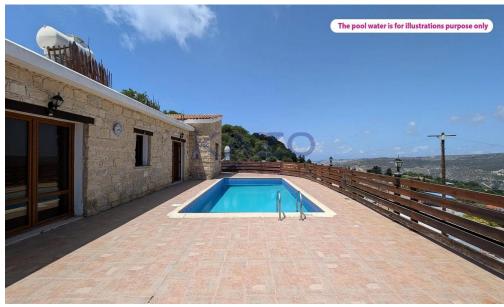

## 125m<sup>2</sup> Commercial for Sale in Koili, Paphos District

A stone-built ground-floor house with a swimming pool, located on two adjoining fields covering a total area of 336 sq.m. in Koili, Paphos. The house includes an entrance hall, an open-plan living and dining area with a fireplace, a kitchen, a bathroom with a toilet, a bathroom with a shower and toilet, and three bedrooms. Externally, the property features a traditional stone fence, a private swimming pool, and a charming, paved courtyard. The asset is located approximately 2.5klm from B7 motorway, approximately 8.5klm from Stroumpi community center and approximately 10km from the beach. This property consists of: Property with registration number 0/14436, extends to approximately 21...