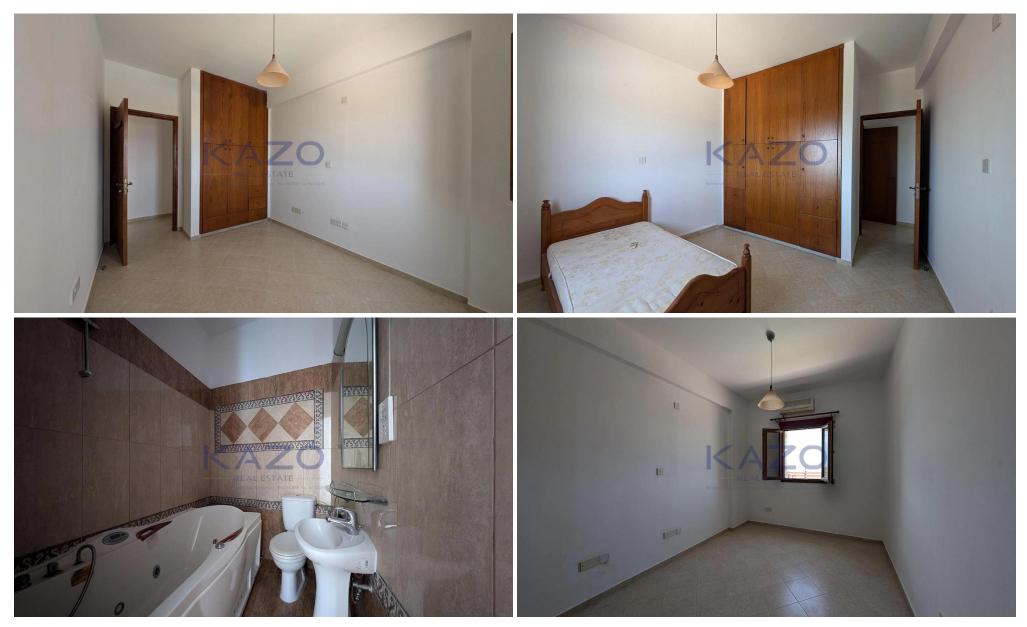

## 125m<sup>2</sup> Commercial for Sale in Koili, Paphos District

A stone-built ground-floor house with a swimming pool, located on two adjoining fields covering a total area of 336 sq.m. in Koili, Paphos. The house includes an entrance hall, an open-plan living and dining area with a fireplace, a kitchen, a bathroom with a toilet, a bathroom with a shower and toilet, and three bedrooms. Externally, the property features a traditional stone fence, a private swimming pool, and a charming, paved courtyard. The asset is located approximately 2.5klm from B7 motorway, approximately 8.5klm from Stroumpi community center and approximately 10km from the beach. This property consists of: Property with registration number 0/14436, extends to approximately 21...