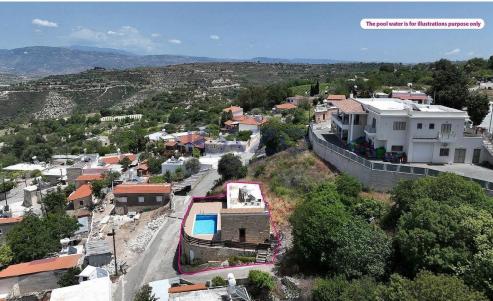

## 125m<sup>2</sup> Commercial for Sale in Koili, Paphos District

A stone-built ground-floor house with a swimming pool, located on two adjoining fields covering a total area of 336 sq.m. in Koili, Paphos. The house includes an entrance hall, an open-plan living and dining area with a fireplace, a kitchen, a bathroom with a toilet, a bathroom with a shower and toilet, and three bedrooms. Externally, the property features a traditional stone fence, a private swimming pool, and a charming, paved courtyard. The asset is located approximately 2.5klm from B7 motorway, approximately 8.5klm from Stroumpi community center and approximately 10km from the beach. This property consists of: Property with registration number 0/14436, extends to approximately 21...

Amenities Location

**Location:** Koili Region: **Paphos** 

Coordinates: 34.8586786 / 32.4553129

**Price: €220 000 + VAT** 

VAT for this property is €11,000 or €41,800. VAT usually is 19%. If it is your first purchase of property, you can have VAT reduced to 5% for the first 150sq.m. of the property.