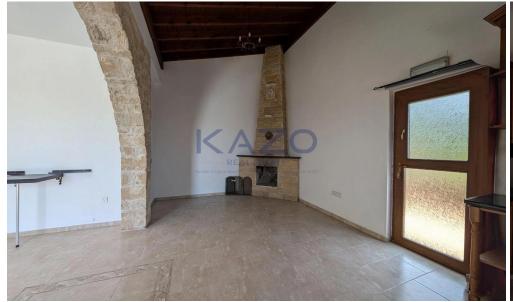

## 125m<sup>2</sup> Commercial for Sale in Koili, Paphos District

A stone-built ground-floor house with a swimming pool, located on two adjoining fields covering a total area of 336 sq.m. in Koili, Paphos. The house includes an entrance hall, an open-plan living and dining area with a fireplace, a kitchen, a bathroom with a toilet, a bathroom with a shower and toilet, and three bedrooms. Externally, the property features a traditional stone fence, a private swimming pool, and a charming, paved courtyard. The asset is located approximately 2.5klm from B7 motorway, approximately 8.5klm from Stroumpi community center and approximately 10km from the beach. This property consists of: Property with registration number 0/14436, extends to approximately 21...