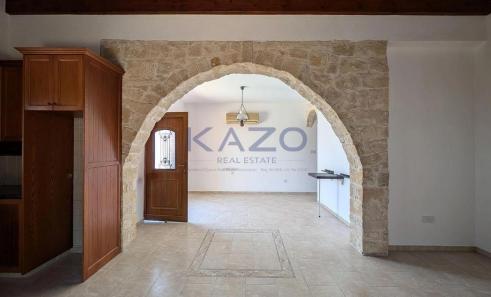

## 125m<sup>2</sup> Commercial for Sale in Koili, Paphos District

A stone-built ground-floor house with a swimming pool, located on two adjoining fields covering a total area of 336 sq.m. in Koili, Paphos. The house includes an entrance hall, an open-plan living and dining area with a fireplace, a kitchen, a bathroom with a toilet, a bathroom with a shower and toilet, and three bedrooms. Externally, the property features a traditional stone fence, a private swimming pool, and a charming, paved courtyard. The asset is located approximately 2.5klm from B7 motorway, approximately 8.5klm from Stroumpi community center and approximately 10km from the beach. This property consists of: Property with registration number 0/14436, extends to approximately 21...