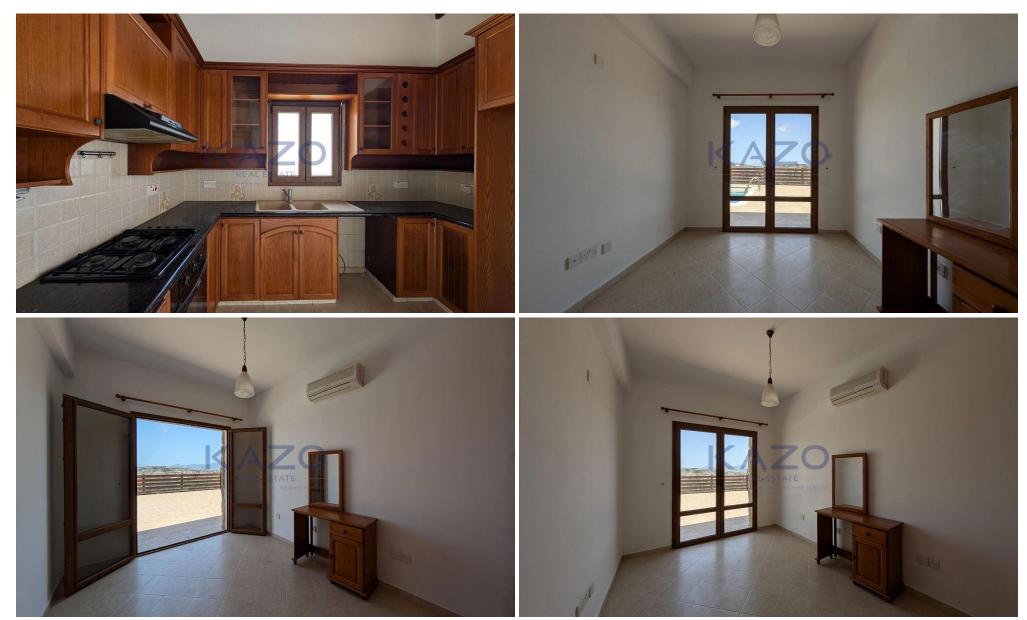

## 125m<sup>2</sup> Commercial for Sale in Koili, Paphos District

A stone-built ground-floor house with a swimming pool, located on two adjoining fields covering a total area of 336 sq.m. in Koili, Paphos. The house includes an entrance hall, an open-plan living and dining area with a fireplace, a kitchen, a bathroom with a toilet, a bathroom with a shower and toilet, and three bedrooms. Externally, the property features a traditional stone fence, a private swimming pool, and a charming, paved courtyard. The asset is located approximately 2.5klm from B7 motorway, approximately 8.5klm from Stroumpi community center and approximately 10km from the beach. This property consists of: Property with registration number 0/14436, extends to approximately 21...