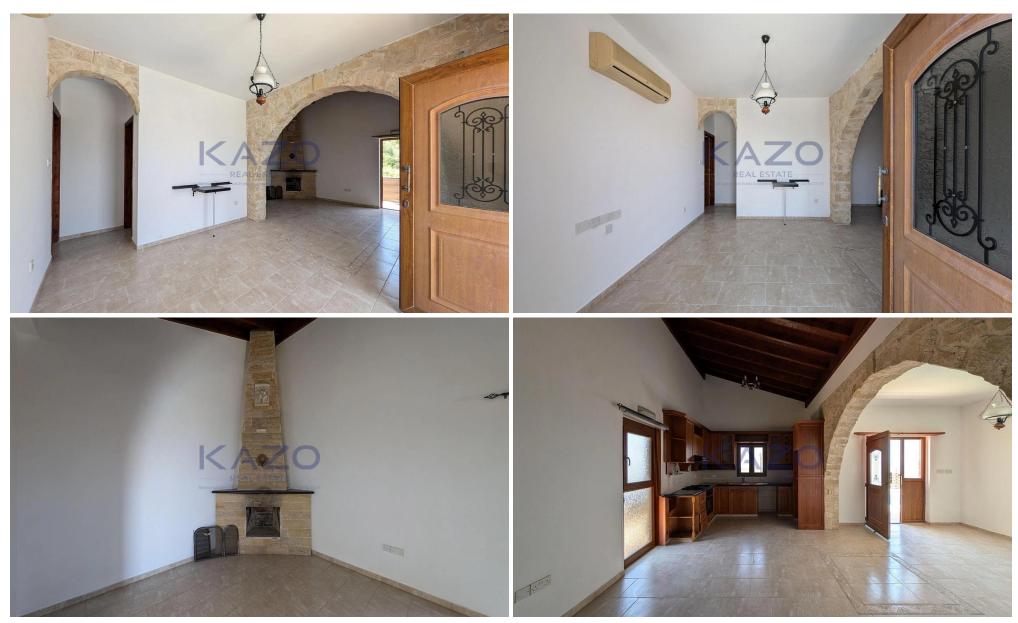

## 125m<sup>2</sup> Commercial for Sale in Koili, Paphos District

A stone-built ground-floor house with a swimming pool, located on two adjoining fields covering a total area of 336 sq.m. in Koili, Paphos. The house includes an entrance hall, an open-plan living and dining area with a fireplace, a kitchen, a bathroom with a toilet, a bathroom with a shower and toilet, and three bedrooms. Externally, the property features a traditional stone fence, a private swimming pool, and a charming, paved courtyard. The asset is located approximately 2.5klm from B7 motorway, approximately 8.5klm from Stroumpi community center and approximately 10km from the beach. This property consists of: Property with registration number 0/14436, extends to approximately 21...