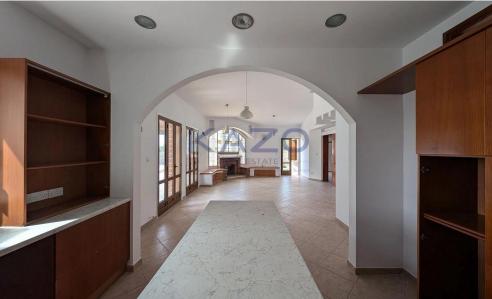

## 4 Bedroom House for Sale in Geri, Nicosia District

The property for sale is a luxury detached house within a large residential field of 6.076sq.m., situated in Geri, Nicosia. The ground floor of the house consists of an entrance hall, an open-plan living and dining room with a bar, a guest toilet, a kitchen, a sitting area with a fireplace, an office room, covered and uncovered verandas, a laundry room, a bathroom, and four bedrooms, with the master bedroom featuring an en-suite bathroom and a walk-in wardrobe. A staircase also provides access to the first floor, which comprises a storage area, covered and uncovered verandas. The property boasts an inviting barbecue area, a meticulously landscaped garden, storage room and a boiler room...