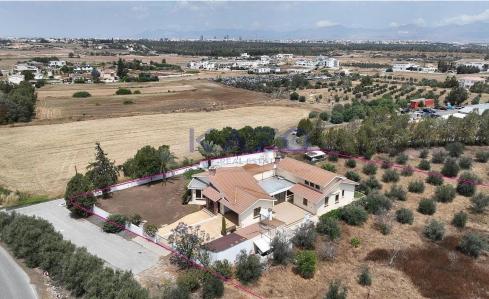

## 4 Bedroom House for Sale in Geri, Nicosia District

The property for sale is a luxury detached house within a large residential field of 6.076sq.m., situated in Geri, Nicosia. The ground floor of the house consists of an entrance hall, an open-plan living and dining room with a bar, a guest toilet, a kitchen, a sitting area with a fireplace, an office room, covered and uncovered verandas, a laundry room, a bathroom, and four bedrooms, with the master bedroom featuring an en-suite bathroom and a walk-in wardrobe. A staircase also provides access to the first floor, which comprises a storage area, covered and uncovered verandas. The property boasts an inviting barbecue area, a meticulously landscaped garden, storage room and a boiler room...

| Property Info |     | Plot / Area Info | 0    | Additional info  |           |
|---------------|-----|------------------|------|------------------|-----------|
| Covered Area  | 350 | Plot area        |      | Reference Number | 26478     |
|               |     |                  | 6076 | Property type    | House     |
|               |     |                  | 6076 | Condition        | Pre-Owned |
|               |     |                  |      | Bathrooms        | 2         |