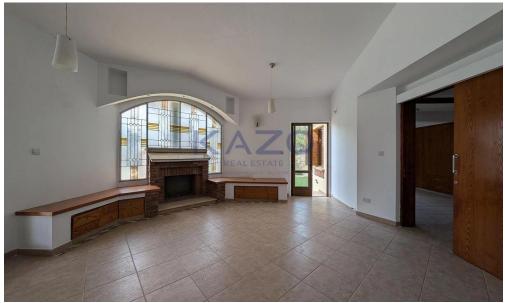

## 4 Bedroom House for Sale in Geri, Nicosia District

The property for sale is a luxury detached house within a large residential field of 6.076sq.m., situated in Geri, Nicosia. The ground floor of the house consists of an entrance hall, an open-plan living and dining room with a bar, a guest toilet, a kitchen, a sitting area with a fireplace, an office room, covered and uncovered verandas, a laundry room, a bathroom, and four bedrooms, with the master bedroom featuring an en-suite bathroom and a walk-in wardrobe. A staircase also provides access to the first floor, which comprises a storage area, covered and uncovered verandas. The property boasts an inviting barbecue area, a meticulously landscaped garden, storage room and a boiler room...