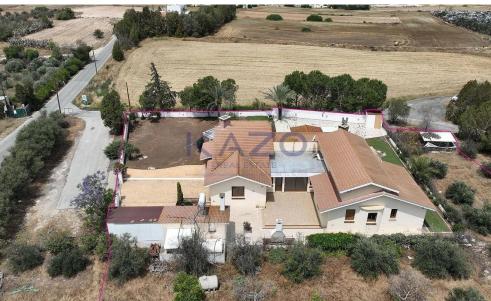

## 4 Bedroom House for Sale in Geri, Nicosia District

The property for sale is a luxury detached house within a large residential field of 6.076sq.m., situated in Geri, Nicosia. The ground floor of the house consists of an entrance hall, an open-plan living and dining room with a bar, a guest toilet, a kitchen, a sitting area with a fireplace, an office room, covered and uncovered verandas, a laundry room, a bathroom, and four bedrooms, with the master bedroom featuring an en-suite bathroom and a walk-in wardrobe. A staircase also provides access to the first floor, which comprises a storage area, covered and uncovered verandas. The property boasts an inviting barbecue area, a meticulously landscaped garden, storage room and a boiler room...

| Property Info |     | Plot / Area Info | 0    | Additional info  |           |
|---------------|-----|------------------|------|------------------|-----------|
| Covered Area  | 350 | Plot area        |      | Reference Number | 26478     |
|               |     |                  | 6076 | Property type    | House     |
|               |     |                  | 6076 | Condition        | Pre-Owned |
|               |     |                  |      | Bathrooms        | 2         |