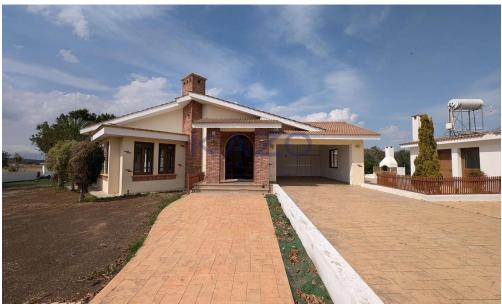

## 4 Bedroom House for Sale in Geri, Nicosia District

The property for sale is a luxury detached house within a large residential field of 6.076sq.m., situated in Geri, Nicosia. The ground floor of the house consists of an entrance hall, an open-plan living and dining room with a bar, a guest toilet, a kitchen, a sitting area with a fireplace, an office room, covered and uncovered verandas, a laundry room, a bathroom, and four bedrooms, with the master bedroom featuring an en-suite bathroom and a walk-in wardrobe. A staircase also provides access to the first floor, which comprises a storage area, covered and uncovered verandas. The property boasts an inviting barbecue area, a meticulously landscaped garden, storage room and a boiler room...