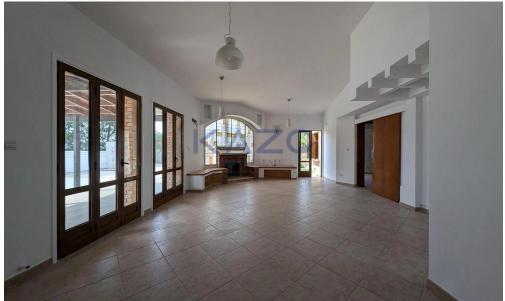

## 4 Bedroom House for Sale in Geri, Nicosia District

The property for sale is a luxury detached house within a large residential field of 6.076sq.m., situated in Geri, Nicosia. The ground floor of the house consists of an entrance hall, an open-plan living and dining room with a bar, a guest toilet, a kitchen, a sitting area with a fireplace, an office room, covered and uncovered verandas, a laundry room, a bathroom, and four bedrooms, with the master bedroom featuring an en-suite bathroom and a walk-in wardrobe. A staircase also provides access to the first floor, which comprises a storage area, covered and uncovered verandas. The property boasts an inviting barbecue area, a meticulously landscaped garden, storage room and a boiler room...