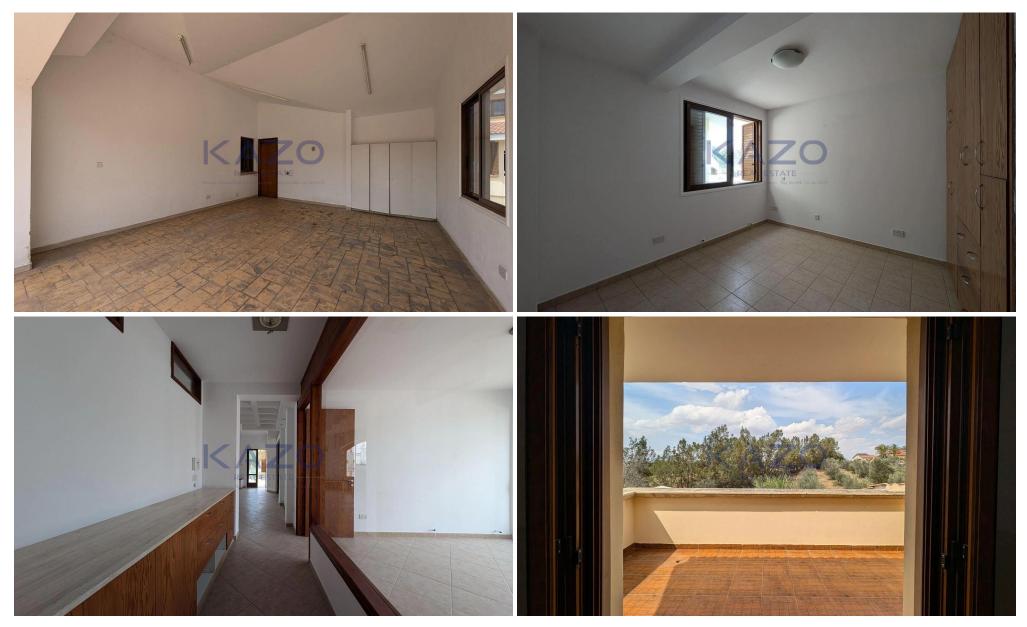

## 4 Bedroom House for Sale in Geri, Nicosia District

The property for sale is a luxury detached house within a large residential field of 6.076sq.m., situated in Geri, Nicosia. The ground floor of the house consists of an entrance hall, an open-plan living and dining room with a bar, a guest toilet, a kitchen, a sitting area with a fireplace, an office room, covered and uncovered verandas, a laundry room, a bathroom, and four bedrooms, with the master bedroom featuring an en-suite bathroom and a walk-in wardrobe. A staircase also provides access to the first floor, which comprises a storage area, covered and uncovered verandas. The property boasts an inviting barbecue area, a meticulously landscaped garden, storage room and a boiler room...