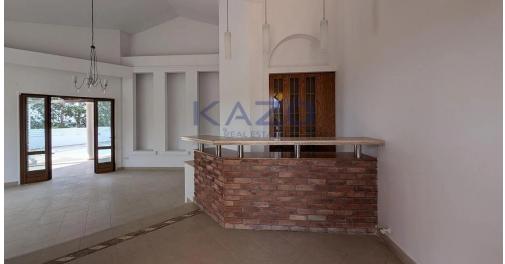

## 4 Bedroom House for Sale in Geri, Nicosia District

The property for sale is a luxury detached house within a large residential field of 6.076sq.m., situated in Geri, Nicosia. The ground floor of the house consists of an entrance hall, an open-plan living and dining room with a bar, a guest toilet, a kitchen, a sitting area with a fireplace, an office room, covered and uncovered verandas, a laundry room, a bathroom, and four bedrooms, with the master bedroom featuring an en-suite bathroom and a walk-in wardrobe. A staircase also provides access to the first floor, which comprises a storage area, covered and uncovered verandas. The property boasts an inviting barbecue area, a meticulously landscaped garden, storage room and a boiler room...