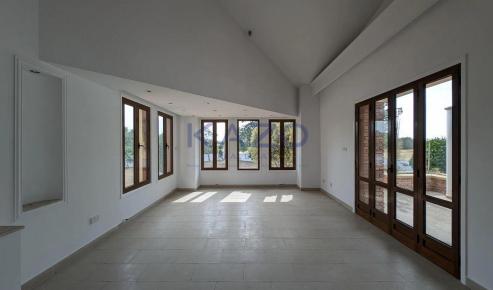

## 4 Bedroom House for Sale in Geri, Nicosia District

The property for sale is a luxury detached house within a large residential field of 6.076sq.m., situated in Geri, Nicosia. The ground floor of the house consists of an entrance hall, an open-plan living and dining room with a bar, a guest toilet, a kitchen, a sitting area with a fireplace, an office room, covered and uncovered verandas, a laundry room, a bathroom, and four bedrooms, with the master bedroom featuring an en-suite bathroom and a walk-in wardrobe. A staircase also provides access to the first floor, which comprises a storage area, covered and uncovered verandas. The property boasts an inviting barbecue area, a meticulously landscaped garden, storage room and a boiler room...