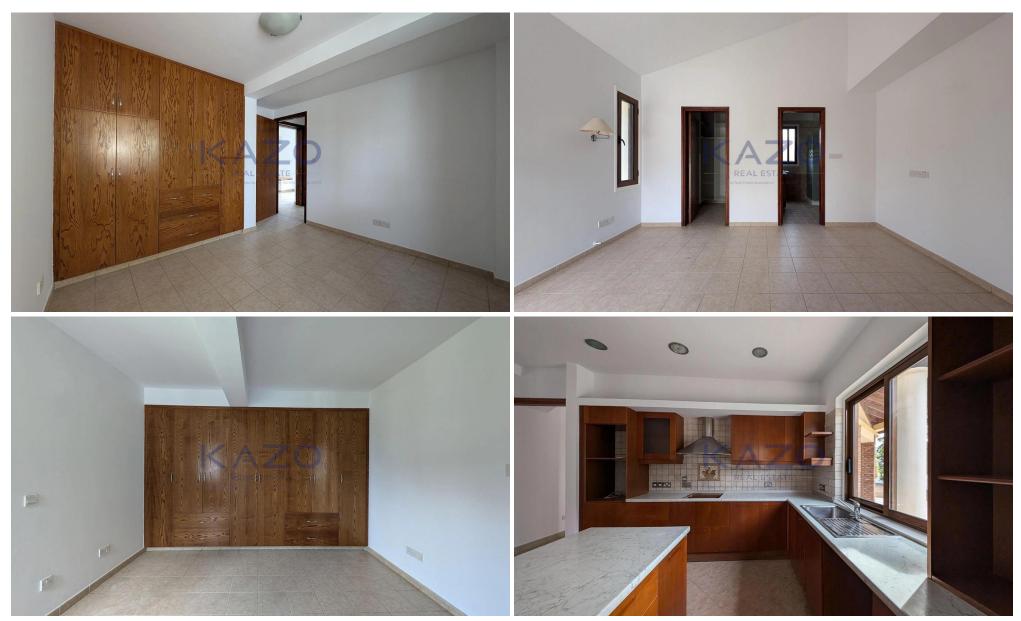

## 4 Bedroom House for Sale in Geri, Nicosia District

The property for sale is a luxury detached house within a large residential field of 6.076sq.m., situated in Geri, Nicosia. The ground floor of the house consists of an entrance hall, an open-plan living and dining room with a bar, a guest toilet, a kitchen, a sitting area with a fireplace, an office room, covered and uncovered verandas, a laundry room, a bathroom, and four bedrooms, with the master bedroom featuring an en-suite bathroom and a walk-in wardrobe. A staircase also provides access to the first floor, which comprises a storage area, covered and uncovered verandas. The property boasts an inviting barbecue area, a meticulously landscaped garden, storage room and a boiler room...