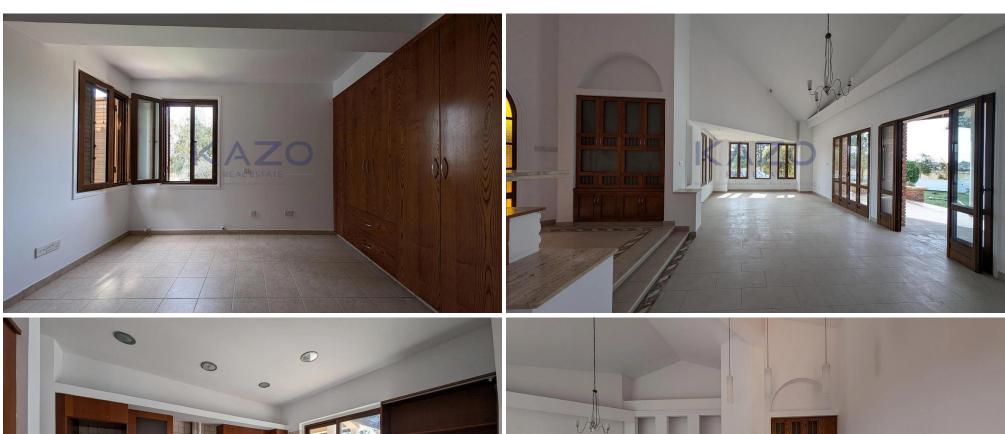

## 4 Bedroom House for Sale in Geri, Nicosia District

The property for sale is a luxury detached house within a large residential field of 6.076sq.m., situated in Geri, Nicosia. The ground floor of the house consists of an entrance hall, an open-plan living and dining room with a bar, a guest toilet, a kitchen, a sitting area with a fireplace, an office room, covered and uncovered verandas, a laundry room, a bathroom, and four bedrooms, with the master bedroom featuring an en-suite bathroom and a walk-in wardrobe. A staircase also provides access to the first floor, which comprises a storage area, covered and uncovered verandas. The property boasts an inviting barbecue area, a meticulously landscaped garden, storage room and a boiler room...