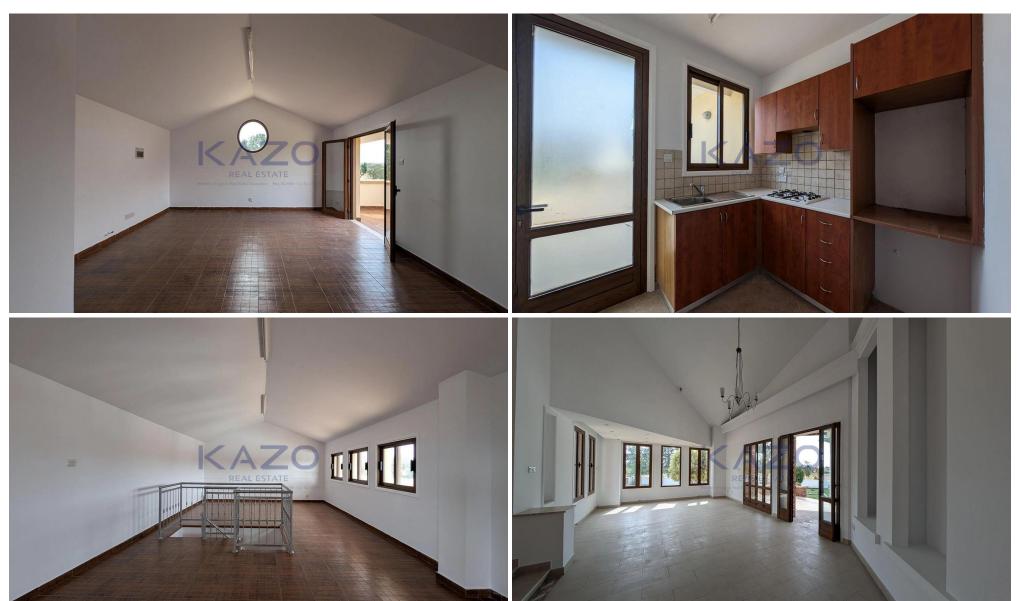

## 4 Bedroom House for Sale in Geri, Nicosia District

The property for sale is a luxury detached house within a large residential field of 6.076sq.m., situated in Geri, Nicosia. The ground floor of the house consists of an entrance hall, an open-plan living and dining room with a bar, a guest toilet, a kitchen, a sitting area with a fireplace, an office room, covered and uncovered verandas, a laundry room, a bathroom, and four bedrooms, with the master bedroom featuring an en-suite bathroom and a walk-in wardrobe. A staircase also provides access to the first floor, which comprises a storage area, covered and uncovered verandas. The property boasts an inviting barbecue area, a meticulously landscaped garden, storage room and a boiler room...