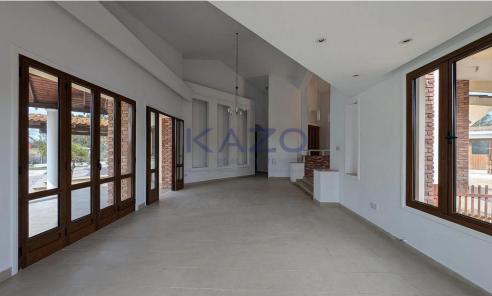

## 4 Bedroom House for Sale in Geri, Nicosia District

The property for sale is a luxury detached house within a large residential field of 6.076sq.m., situated in Geri, Nicosia. The ground floor of the house consists of an entrance hall, an open-plan living and dining room with a bar, a guest toilet, a kitchen, a sitting area with a fireplace, an office room, covered and uncovered verandas, a laundry room, a bathroom, and four bedrooms, with the master bedroom featuring an en-suite bathroom and a walk-in wardrobe. A staircase also provides access to the first floor, which comprises a storage area, covered and uncovered verandas. The property boasts an inviting barbecue area, a meticulously landscaped garden, storage room and a boiler room...