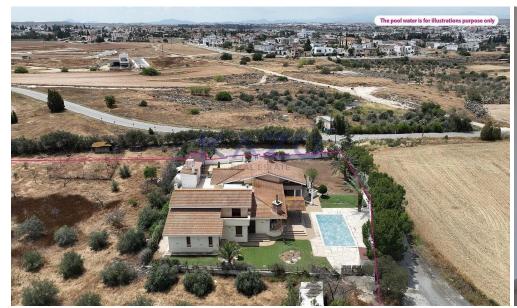

## 4 Bedroom House for Sale in Geri, Nicosia District

The property for sale is a luxury detached house within a large residential field of 6.076sq.m., situated in Geri, Nicosia. The ground floor of the house consists of an entrance hall, an open-plan living and dining room with a bar, a guest toilet, a kitchen, a sitting area with a fireplace, an office room, covered and uncovered verandas, a laundry room, a bathroom, and four bedrooms, with the master bedroom featuring an en-suite bathroom and a walk-in wardrobe. A staircase also provides access to the first floor, which comprises a storage area, covered and uncovered verandas. The property boasts an inviting barbecue area, a meticulously landscaped garden, storage room and a boiler room...

| Property Info |     | Plot / Area Info | 0    | Additional info  |           |
|---------------|-----|------------------|------|------------------|-----------|
| Covered Area  | 350 | Plot area        |      | Reference Number | 26478     |
|               |     |                  | 6076 | Property type    | House     |
|               |     |                  | 6076 | Condition        | Pre-Owned |
|               |     |                  |      | Bathrooms        | 2         |