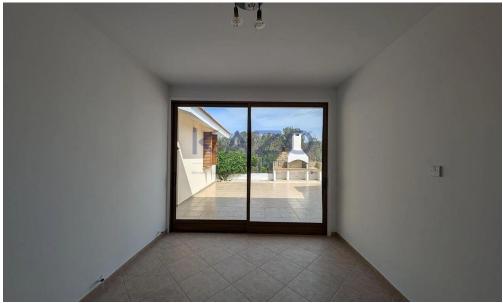

## 4 Bedroom House for Sale in Geri, Nicosia District

The property for sale is a luxury detached house within a large residential field of 6.076sq.m., situated in Geri, Nicosia. The ground floor of the house consists of an entrance hall, an open-plan living and dining room with a bar, a guest toilet, a kitchen, a sitting area with a fireplace, an office room, covered and uncovered verandas, a laundry room, a bathroom, and four bedrooms, with the master bedroom featuring an en-suite bathroom and a walk-in wardrobe. A staircase also provides access to the first floor, which comprises a storage area, covered and uncovered verandas. The property boasts an inviting barbecue area, a meticulously landscaped garden, storage room and a boiler room...