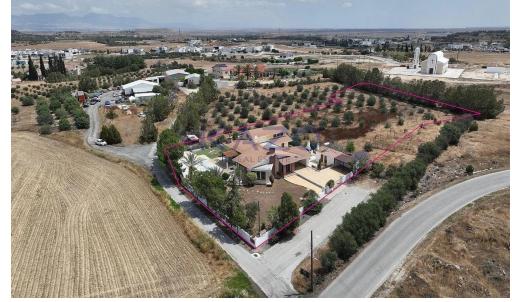

## 4 Bedroom House for Sale in Geri, Nicosia District

The property for sale is a luxury detached house within a large residential field of 6.076sq.m., situated in Geri, Nicosia. The ground floor of the house consists of an entrance hall, an open-plan living and dining room with a bar, a guest toilet, a kitchen, a sitting area with a fireplace, an office room, covered and uncovered verandas, a laundry room, a bathroom, and four bedrooms, with the master bedroom featuring an en-suite bathroom and a walk-in wardrobe. A staircase also provides access to the first floor, which comprises a storage area, covered and uncovered verandas. The property boasts an inviting barbecue area, a meticulously landscaped garden, storage room and a boiler room...

| Property Info |     | Plot / Area Info | 0    | Additional info  |           |
|---------------|-----|------------------|------|------------------|-----------|
| Covered Area  | 350 | Plot area        |      | Reference Number | 26478     |
|               |     |                  | 6076 | Property type    | House     |
|               |     |                  | 6076 | Condition        | Pre-Owned |
|               |     |                  |      | Bathrooms        | 2         |