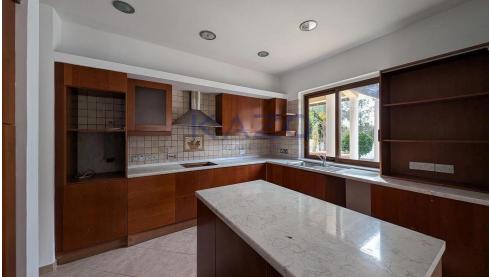

## 4 Bedroom House for Sale in Geri, Nicosia District

The property for sale is a luxury detached house within a large residential field of 6.076sq.m., situated in Geri, Nicosia. The ground floor of the house consists of an entrance hall, an open-plan living and dining room with a bar, a guest toilet, a kitchen, a sitting area with a fireplace, an office room, covered and uncovered verandas, a laundry room, a bathroom, and four bedrooms, with the master bedroom featuring an en-suite bathroom and a walk-in wardrobe. A staircase also provides access to the first floor, which comprises a storage area, covered and uncovered verandas. The property boasts an inviting barbecue area, a meticulously landscaped garden, storage room and a boiler room...