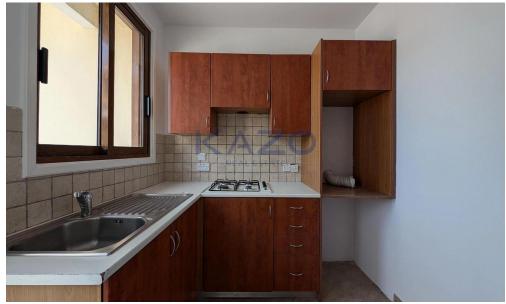

## 4 Bedroom House for Sale in Geri, Nicosia District

The property for sale is a luxury detached house within a large residential field of 6.076sq.m., situated in Geri, Nicosia. The ground floor of the house consists of an entrance hall, an open-plan living and dining room with a bar, a guest toilet, a kitchen, a sitting area with a fireplace, an office room, covered and uncovered verandas, a laundry room, a bathroom, and four bedrooms, with the master bedroom featuring an en-suite bathroom and a walk-in wardrobe. A staircase also provides access to the first floor, which comprises a storage area, covered and uncovered verandas. The property boasts an inviting barbecue area, a meticulously landscaped garden, storage room and a boiler room...