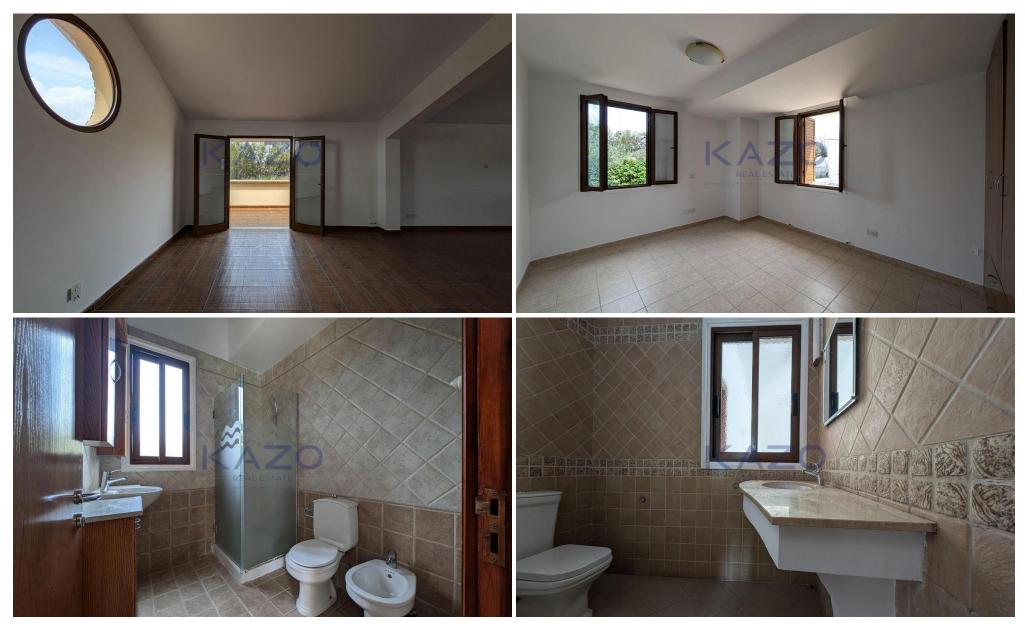

## 4 Bedroom House for Sale in Geri, Nicosia District

The property for sale is a luxury detached house within a large residential field of 6.076sq.m., situated in Geri, Nicosia. The ground floor of the house consists of an entrance hall, an open-plan living and dining room with a bar, a guest toilet, a kitchen, a sitting area with a fireplace, an office room, covered and uncovered verandas, a laundry room, a bathroom, and four bedrooms, with the master bedroom featuring an en-suite bathroom and a walk-in wardrobe. A staircase also provides access to the first floor, which comprises a storage area, covered and uncovered verandas. The property boasts an inviting barbecue area, a meticulously landscaped garden, storage room and a boiler room...