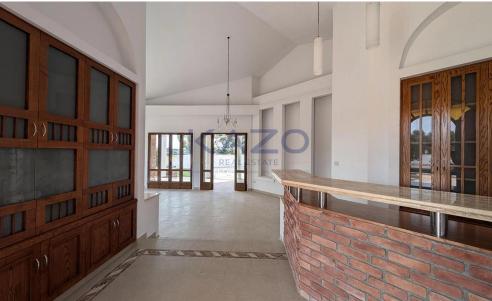

## 4 Bedroom House for Sale in Geri, Nicosia District

The property for sale is a luxury detached house within a large residential field of 6.076sq.m., situated in Geri, Nicosia. The ground floor of the house consists of an entrance hall, an open-plan living and dining room with a bar, a guest toilet, a kitchen, a sitting area with a fireplace, an office room, covered and uncovered verandas, a laundry room, a bathroom, and four bedrooms, with the master bedroom featuring an en-suite bathroom and a walk-in wardrobe. A staircase also provides access to the first floor, which comprises a storage area, covered and uncovered verandas. The property boasts an inviting barbecue area, a meticulously landscaped garden, storage room and a boiler room...