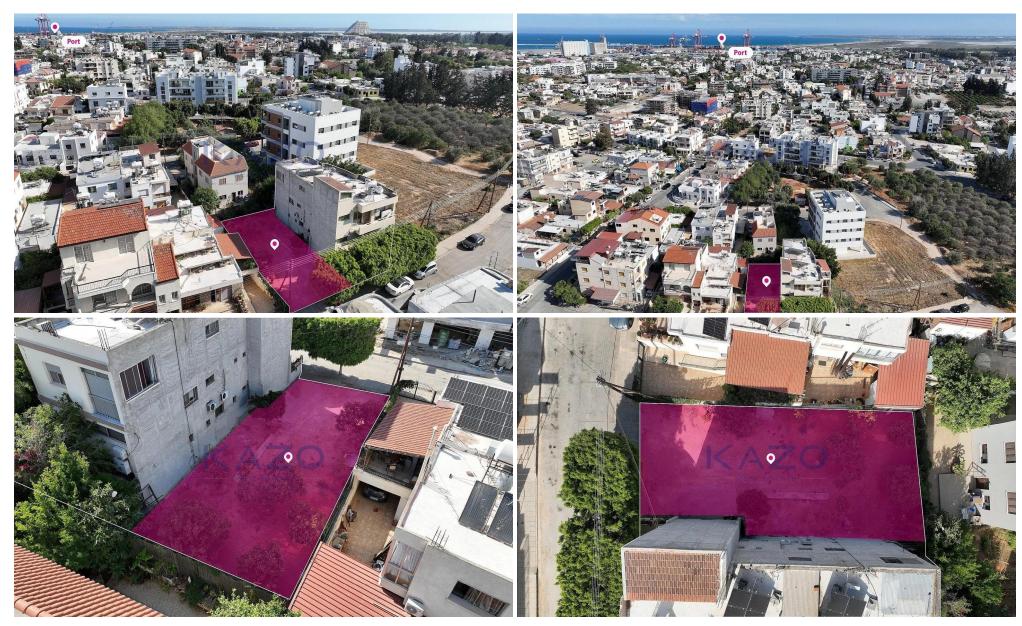

## 225m<sup>2</sup> Plot for Sale in Limassol - Zakaki

The property is 50% share of a residential plot located in Zakaki, which corresponds to 225 sq.m. out of 550 sq.m. The property has a rectangular shape and a flat surface. The 50% share of the property for sale is accessible via a registered road, offering a total frontage of approximately 12 meters. The asset is located approximately 470m north of Franklin Rousvelt Avenue and approximately 750m northeast of the Zakaki roundabout. The property falls within Zone K $\alpha$ 5, with a building coefficient of 100%, coverage of 50%, and permission for 3 floors (13.5m) of construction. No distribution agreement in place. GPS coordinates: 34.662690, 33.001377