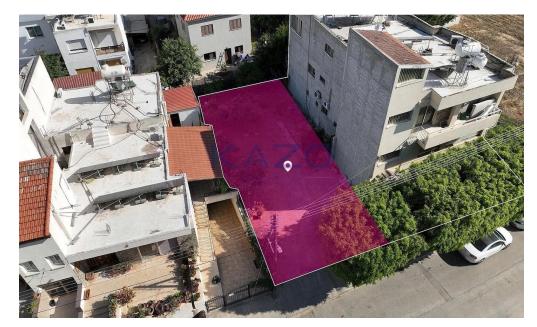

## 225m<sup>2</sup> Plot for Sale in Limassol - Zakaki

The property is 50% share of a residential plot located in Zakaki, which corresponds to 225 sq.m. out of 550 sq.m. The property has a rectangular shape and a flat surface. The 50% share of the property for sale is accessible via a registered road, offering a total frontage of approximately 12 meters. The asset is located approximately 470m north of Franklin Rousvelt Avenue and approximately 750m northeast of the Zakaki roundabout. The property falls within Zone K $\alpha$ 5, with a building coefficient of 100%, coverage of 50%, and permission for 3 floors (13.5m) of construction. No distribution agreement in place. GPS coordinates: 34.662690, 33.001377