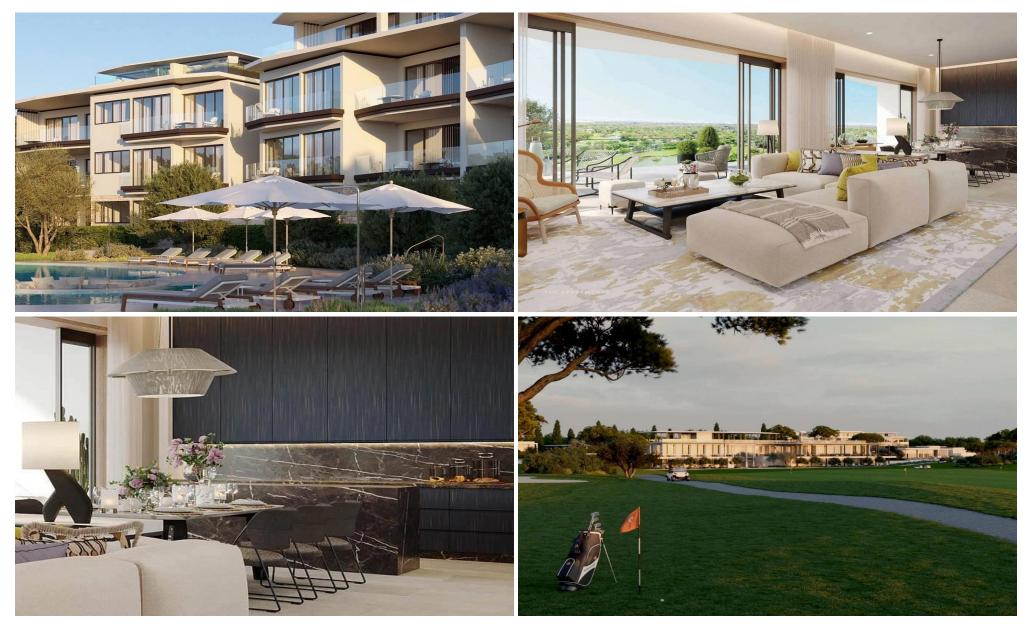

## 2 Bedroom Apartment for Sale in Limassol District

This 2-bedroom apartment located in the elite project under construction. The resort complex includes golf courses and luxury real estate. The total area of the project is 1,400,000 m2, and the total covered area of the constructed buildings exceeds 150,000 m2. In total, the project will include 495 villas and 233 apartments, 18 golf holes, a golf club with an area of 1,700 m2, fitness centers, indoor and outdoor pools, SPA, tennis courts, as well as a large number of restaurants and bars for every taste. The highest quality of service. The resort is ideal for permanent residence. The building consists of two blocks located on the ground and three floors, served by two separate spacious l...