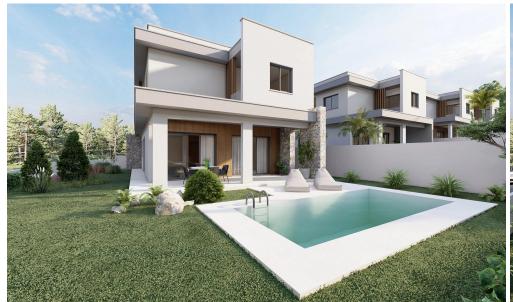

## 2 Bedroom House for Sale in Souni, Limassol District

Contemporary Comfort in the Heart of the City – 2-Bedroom Apartment

This apartment combines modern design with functionality, offering a refined living space ideal for couples, small families, or professionals seeking urban convenience without sacrificing style.

Design & Architecture

The apartment is part of a contemporary building defined by clean lines and minimalist elegance.

Large windows frame city views and bring natural light into every room, while open-plan layouts create a sense of flow and spaciousness.

The architecture emphasizes both comfort and practicality, making it perfect for everyday living.

Interiors & Finishes

The int...

| Property Info                     |         | Plot / Area Info | D   | Additional info   |                           |  |
|-----------------------------------|---------|------------------|-----|-------------------|---------------------------|--|
|                                   | 72<br>A |                  |     | Reference Number  | 234074                    |  |
| Covered Area<br>Energy Efficiency |         |                  | 225 | Property type     | House                     |  |
|                                   |         | Plot area        |     | Condition         | <b>Under Construction</b> |  |
|                                   |         |                  |     | Construction Year | 2026                      |  |
|                                   |         |                  |     | Bathrooms         | 2                         |  |