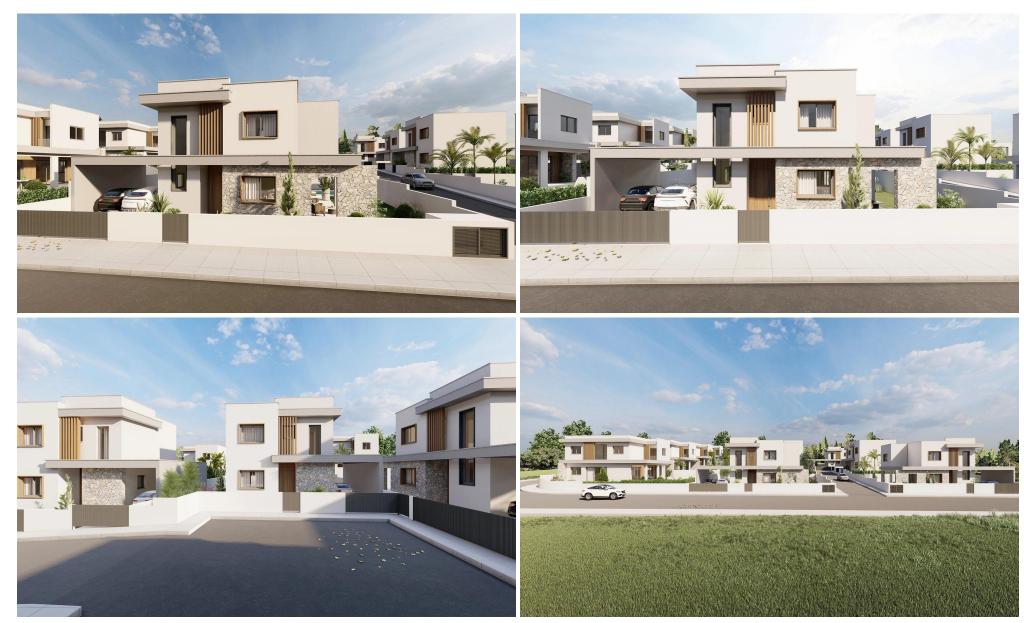

## 2 Bedroom House for Sale in Souni, Limassol District

Contemporary Comfort in the Heart of the City – 2-Bedroom Apartment

This apartment combines modern design with functionality, offering a refined living space ideal for couples, small families, or professionals seeking urban convenience without sacrificing style.

Design & Architecture

The apartment is part of a contemporary building defined by clean lines and minimalist elegance.

Large windows frame city views and bring natural light into every room, while open-plan layouts create a sense of flow and spaciousness.

The architecture emphasizes both comfort and practicality, making it perfect for everyday living.

Interiors & Finishes

The int...

| Property Info                     |         | Plot / Area Info | D   | Additional info   |                           |  |
|-----------------------------------|---------|------------------|-----|-------------------|---------------------------|--|
|                                   | 72<br>A |                  |     | Reference Number  | 234074                    |  |
| Covered Area<br>Energy Efficiency |         |                  | 225 | Property type     | House                     |  |
|                                   |         | Plot area        |     | Condition         | <b>Under Construction</b> |  |
|                                   |         |                  |     | Construction Year | 2026                      |  |
|                                   |         |                  |     | Bathrooms         | 2                         |  |