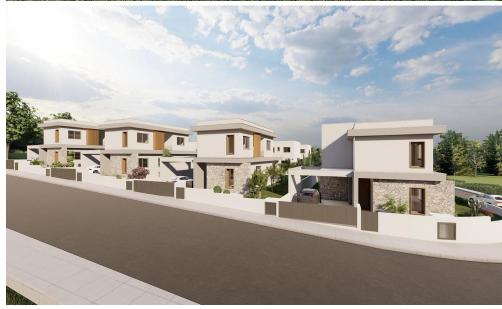

Amenities Location

Location: Souni Region: Limassol

**Price: €310 000 + VAT** 

VAT for this property is €15,500 or €58,900. VAT usually is 19%. If it is your first purchase of property, you can have VAT reduced to 5% for the first 150sq.m. of the property.