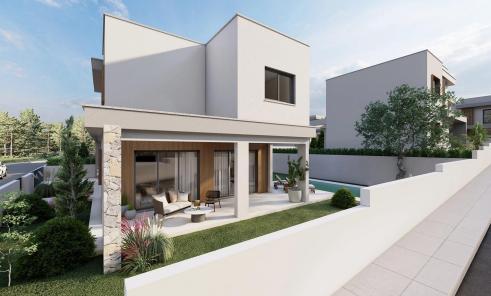

Design & Architecture

The apartment is part of a contemporary building defined by clean lines and minimalist elegance.

Large windows frame city views and bring natural light into every room, while open-plan layouts create a sense of flow and spaciousness.

The architecture emphasizes both comfort and practicality, making it perfect for everyday living.

Interiors & Finishes

The int...

| Property Info                     |         | Plot / Area Info | D   | Additional info   |                           |  |
|-----------------------------------|---------|------------------|-----|-------------------|---------------------------|--|
|                                   | 72<br>A |                  |     | Reference Number  | 234074                    |  |
| Covered Area<br>Energy Efficiency |         |                  | 225 | Property type     | House                     |  |
|                                   |         | Plot area        |     | Condition         | <b>Under Construction</b> |  |
|                                   |         |                  |     | Construction Year | 2026                      |  |
|                                   |         |                  |     | Bathrooms         | 2                         |  |