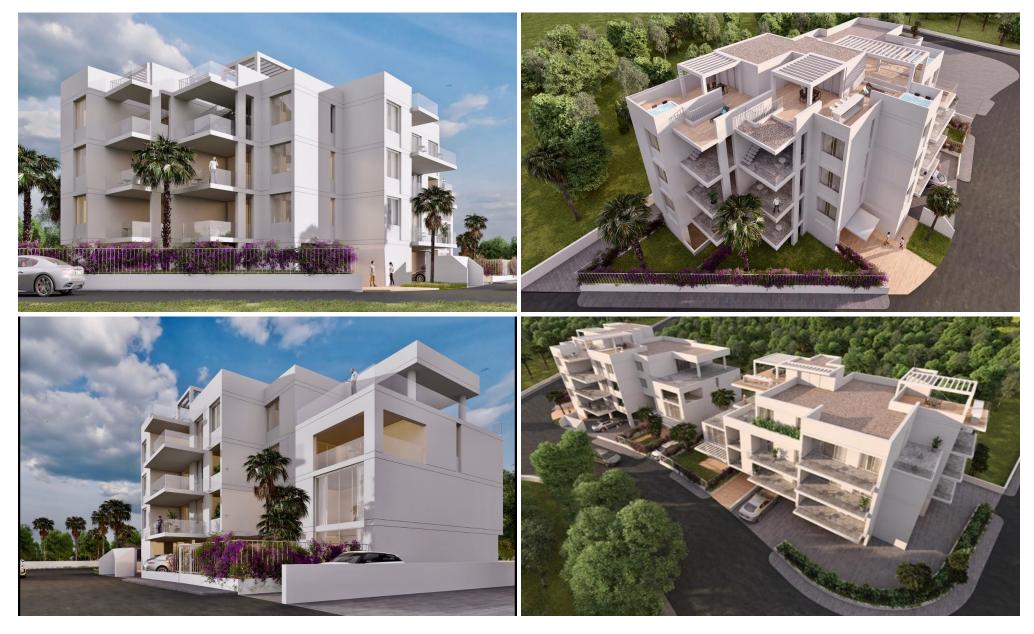

## CALIO B301 - Modern 2-Bedroom Apartment in Aradippou, Larnaca

Discover contemporary coastal living at **Calio B301**, an exquisite 2-bedroom, 2-bathroom apartment located in the prestigious Calio Larnaca Apartments project in Aradippou, one of Larnaca's most sought-after areas. This residence seamlessly combines modern design with sophisticated luxury, offering an exceptional lifestyle tailored for comfort, privacy, and elegance.

Part of a thoughtfully designed complex featuring 25 stylish apartments across two buildings, Calio B301 boasts a generous 84 m2 layout, including spacious terraces that provide unique views and an abundance of natural light. ...