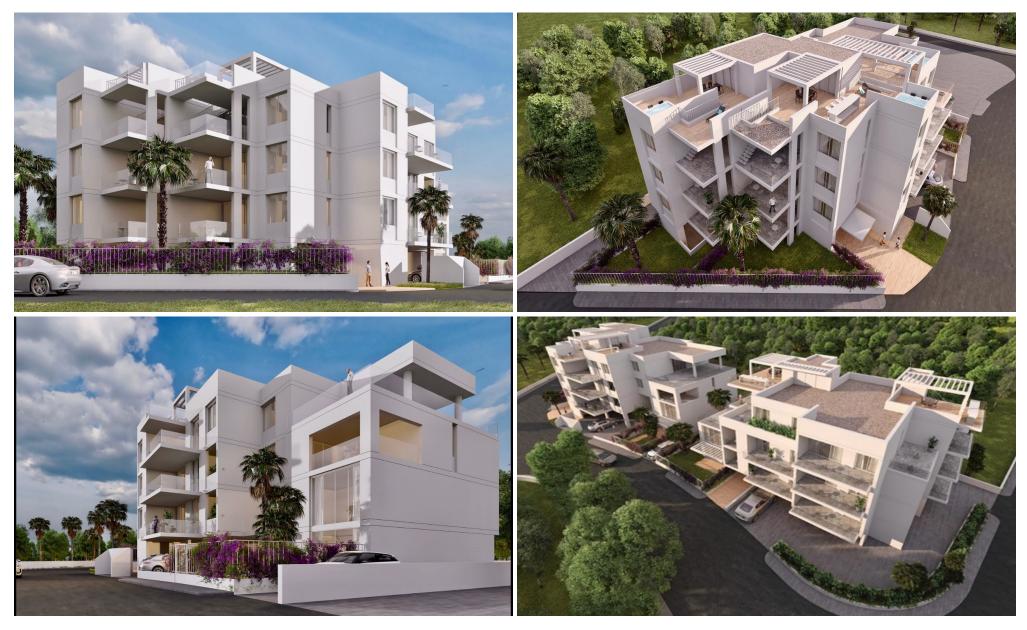

## Calio B303 - Modern 2-Bedroom Apartment in Aradippou, Larnaca

Discover sophisticated coastal living with **Calio B303**, a stylish 2-bedroom, 2-bathroom apartment located in the prestigious Calio Larnaca Apartments project in Aradippou, Larnaca. Set to be completed in 2026, this modern development by Giovani Homes features 25 luxurious units designed to meet the demands of contemporary lifestyles.

This exceptional apartment offers **87 square meters** of intelligently designed living space that balances comfort and elegance. Enjoy bright, ergonomic interiors crafted with fine materials, large terraces providing unique views, and optional roo...