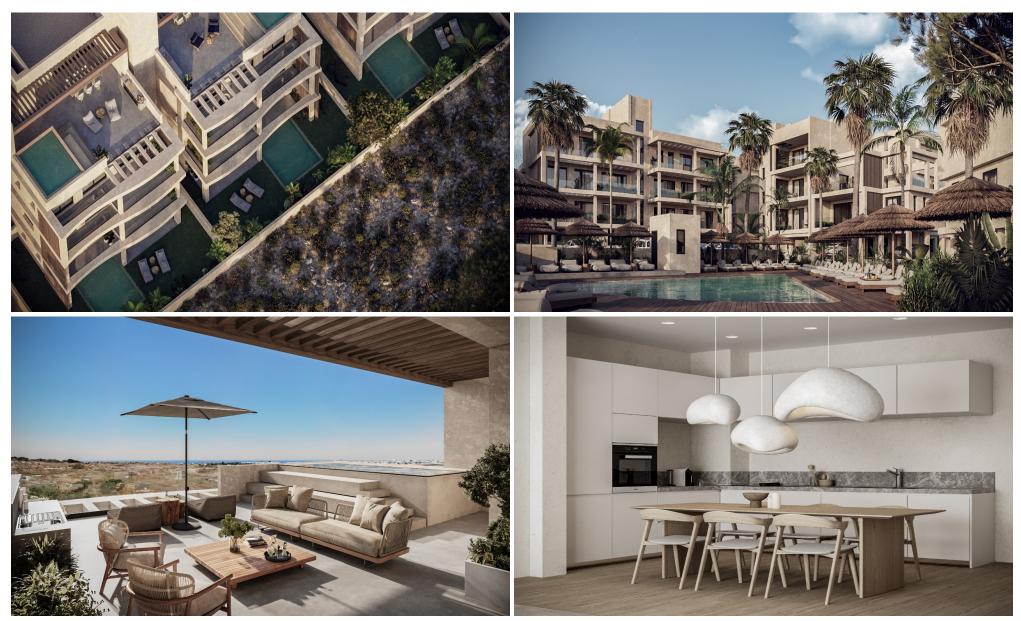

## Angelico Apartment C102 - Modern 2 Bedroom Apartment in Protaras

Discover luxury living at **Angelico Apartment C102**, a stunning 2-bedroom, 2-bathroom residence located in the highly sought-after Angelico Lifestyle Apartments complex in Protaras, Cyprus. Situated on a hill with breathtaking, unobstructed sea views across Famagusta and Kapparis, this apartment perfectly combines privacy, modern design, and resort-style amenities.

This spacious apartment covers an area of approximately 80 m<sup>2</sup> within a well-planned development of six blocks totaling 64 apartments. Residents benefit from private or communal swimming pools, beautifully landscaped gardens, a...