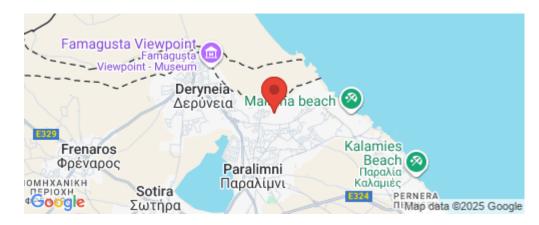

Amenities Location

Coordinates: **35.05509** / **33.98859** 

Price: €237 000 + VAT

VAT for this property is €11,850 or €45,030. VAT usually is 19%. If it is your first purchase of property, you can have VAT reduced to 5% for the first 150sq.m. of the property.