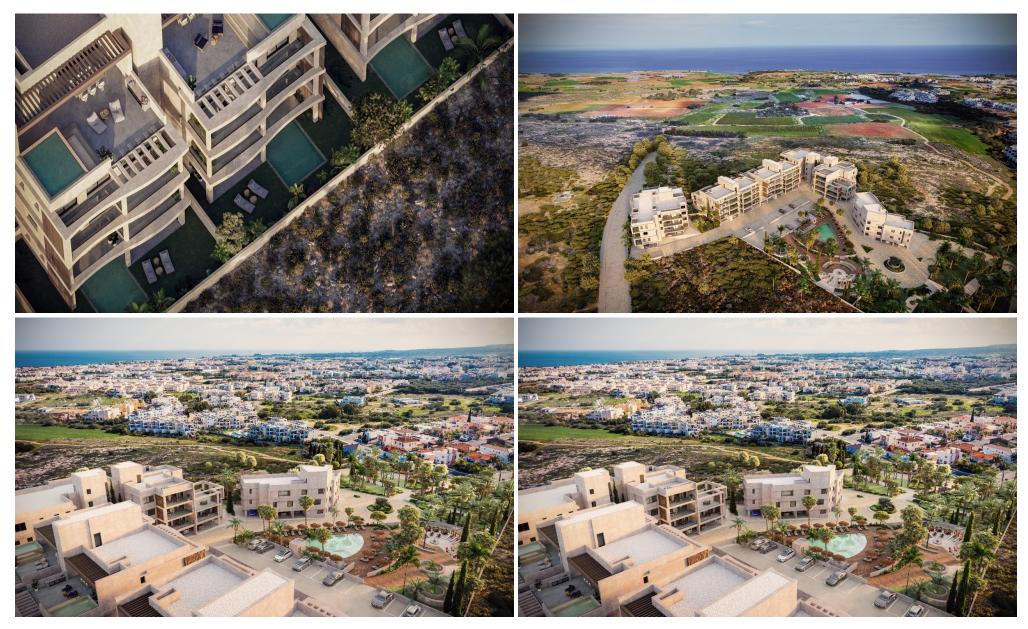

## Angelico Apartment C102 - Modern 2 Bedroom Apartment in Protaras

Discover luxury living at **Angelico Apartment C102**, a stunning 2-bedroom, 2-bathroom residence located in the highly sought-after Angelico Lifestyle Apartments complex in Protaras, Cyprus. Situated on a hill with breathtaking, unobstructed sea views across Famagusta and Kapparis, this apartment perfectly combines privacy, modern design, and resort-style amenities.

This spacious apartment covers an area of approximately 80 m<sup>2</sup> within a well-planned development of six blocks totaling 64 apartments. Residents benefit from private or communal swimming pools, beautifully landscaped gardens, a...