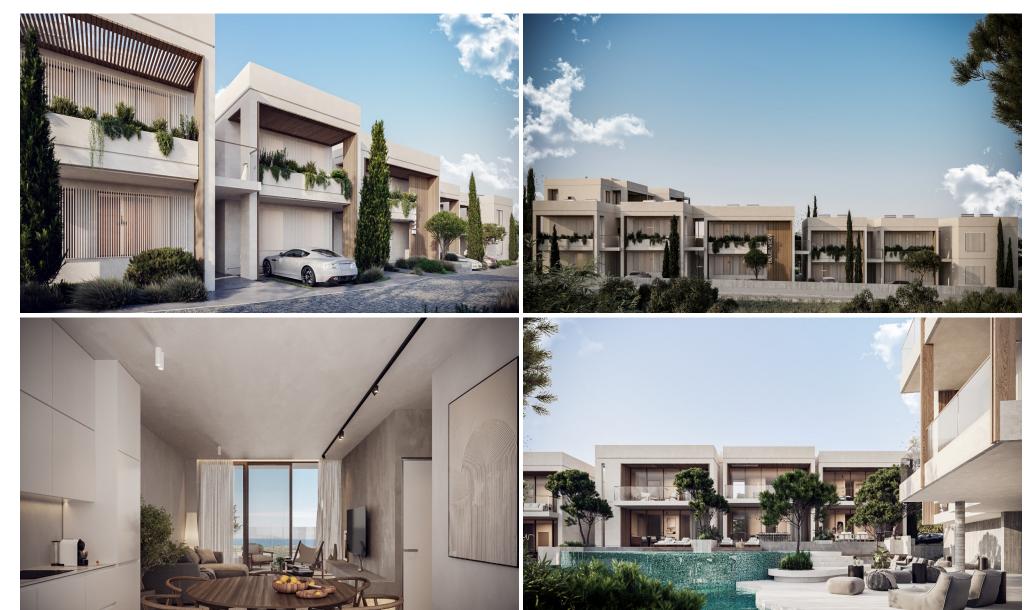

## 2 Bedroom Apartment for Sale

BLUE VIEW B102 - Elegant 2-Bedroom Apartment in Kapparis, Cyprus

Discover the perfect blend of comfort, style, and location with **BLUE VIEW B102**, a beautifully crafted 2-bedroom, 2-bathroom apartment nestled in the sought-after Kapparis area. Priced at €249,000 and expected to be ready by June 2026, this exceptional residence offers 82 sqm of thoughtfully designed living space across three floors within a boutique development of 21 units.

## **Prime Location in Kapparis**

BLUE VIEW Lifestyle Apartments are renowned for their unique round-shape swimming pool and inviting landscaped gardens, creating a luxurious and family-friendly environment. This un...