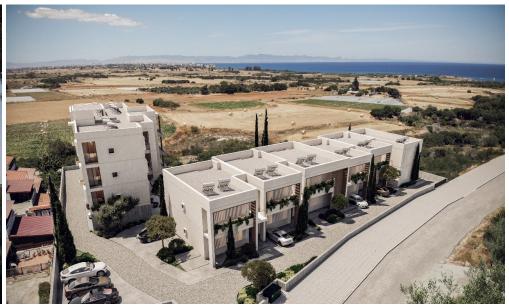

## Blue View A03 - Stunning 2 Bedroom Apartment in Kapparis, Cyprus

Discover the perfect blend of luxury and lifestyle at **Blue View Lifestyle Apartments**, nestled in the sought-after neighborhood of Kapparis. This exquisite 2-bedroom, 2-bathroom apartment, available for €255,000, offers 81 square meters of elegant living space within a vibrant community that boasts a unique round-shaped swimming pool and a wide selection of swim-up apartments.

Designed with both families and individuals in mind, Blue View combines modern architectural elements with nostalgic design touches and state-of-theart amenities, creating a serene environment that invites relax...