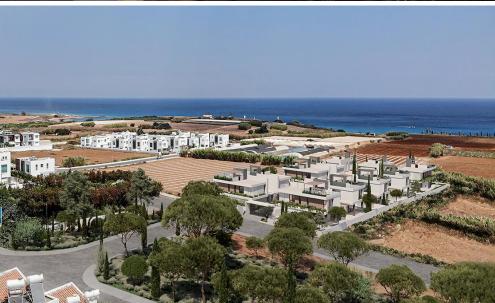

## **ALMA VILLA 10**

Ideally located in Kapparis' secluded neighborhood, Alma Villa 10 is part of the prestigious Alma Villas project, a development renowned for its luxury, privacy, and island chic design. This exquisite 4-bedroom, 3-bathroom residence offers 140 m² of sophisticated living space on a 283 m² plot. Featuring a private garden and gated entrance, this villa stands out with its stunning exterior architecture and modern, elegant interiors. Covered parking is provided for one car, ensuring convenience and security. Just a short walk from the pristine Kapparis beaches, this hidden paradise invites you to indulge in the serene Mediterranean lifestyle.

Amenities Location

**Location:** Paralimni Region: **Famagusta** 

Coordinates: 35.06049 / 34.00057

Price: €534 000 + VAT

VAT for this property is **€26,700** or **€101,460**. VAT usually is 19%. If it is your first purchase of property, you can have VAT reduced to 5% for the first 150sq.m. of the property.