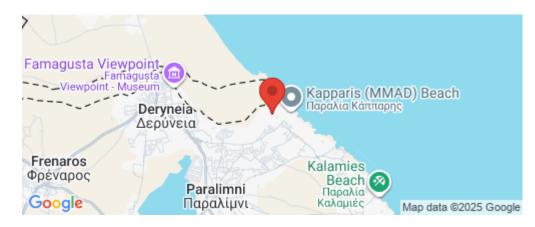

Amenities Location

**Location:** Paralimni Region: **Famagusta** 

Coordinates: **35.06049** / **34.00057** 

Price: €528 000 + VAT

VAT for this property is €26,400 or €100,320. VAT usually is 19%. If it is your first purchase of property, you can have VAT reduced to 5% for the first 150sq.m. of the property.