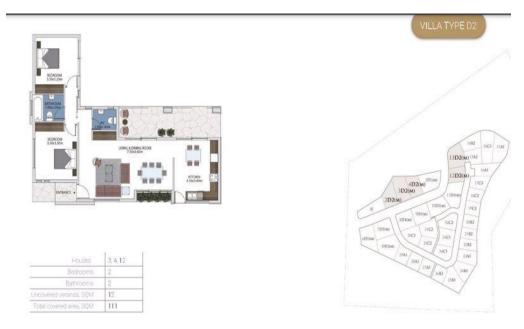

## 2 Bedroom House for Sale in Pissouri, Limassol District

Two Bedroom Detached Bungalow For Sale In Pissouri, Limassol – Title Deeds (New Build Process) | | Ideally nestled on the highest hilltop of Pissouri village overlooking Pissouri Bay, one of the best beaches on the island. Just off the main Paphos to Limassol road, next to Pissouri National Century Park – National treasure of Cyprus. A selection of 38 contemporary homes comprises of 25 two and three bedroom villas together with 13 two and three bedroom bungalows. All units have open plan living, dining & kitchen areas with private swimming pool surrounded with extensive outdoor patio & gardens. | | 2 Bedrooms with fitted wardrobes | - Open pla...

| Property Info |    | Plot / Area Info |     | Additional info  |                  |
|---------------|----|------------------|-----|------------------|------------------|
|               |    |                  |     | Reference Number | pga036n2         |
| Covered Area  | 00 | Pool             | Yes | Property type    | House            |
|               | 90 |                  |     | Condition        | <b>Brand New</b> |
|               |    |                  |     | Bathrooms        | 2                |