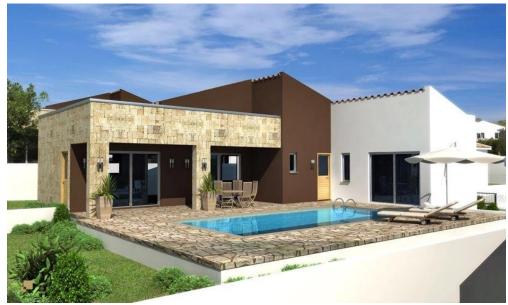

## 2 Bedroom House for Sale in Pissouri, Limassol District

Two Bedroom Detached Bungalow For Sale In Pissouri, Limassol – Title Deeds (New Build Process) | | Ideally nestled on the highest hilltop of Pissouri village overlooking Pissouri Bay, one of the best beaches on the island. Just off the main Paphos to Limassol road, next to Pissouri National Century Park – National treasure of Cyprus. A selection of 38 contemporary homes comprises of 25 two and three bedroom villas together with 13 two and three bedroom bungalows. All units have open plan living, dining & kitchen areas with private swimming pool surrounded with extensive outdoor patio & gardens. | | 2 Bedrooms with fitted wardrobes | - Open pla...