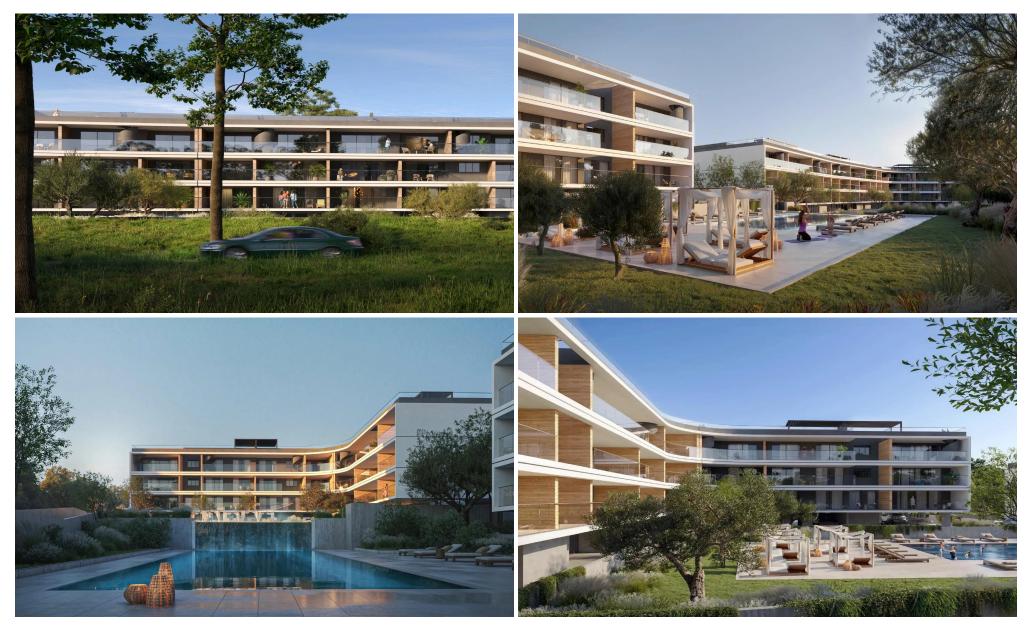

## 56m<sup>2</sup> Apartment for Sale in Kato Paphos

This residential complex offers luxurious seafront living inspired by the stunning Mediterranean charm and the scenic coastline of Kato Paphos. It comprises five-blocks with eighty-eight luxurious apartments, ranging from compact studios to spacious one-to-four-bedroom apartments, and exclusive penthouses with private rooftops and pools.

Each unit is designed with the highest quality standards and attention to detail, creating a truly upscale living experience. Private luxury amenities shared among the residents include saunas, gym and fitness rooms, swimming pools, centrally designed gardens, and co-working facilities, prioritizing comfort and safety for its residents, making it ...