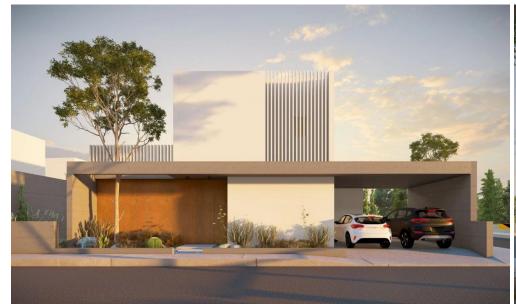

## 4 Bedroom House for Sale in Livadia Larnakas, Larnaca District

For sale a modern spacious four-bedroom house in the Livadia area, Larnaca very close to the sea. The house is located on a plot of 370 m2. The interior of the house, with an area of 170 m2, turns into a cozy covered veranda of 15 m2. Only high-quality materials are used in construction and decoration, which guarantees durability and impeccable appearance. The energy efficiency of the building is class A. The heat-insulating facade, heat-insulated doors and windows ensure high energy efficiency and reduce utility costs. There is a covered parking for the car. Livadia is located in the immediate vicinity of Larnaca. The necessary infrastructure is nearby.