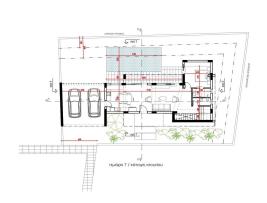

## 4 Bedroom House for Sale in Livadia Larnakas, Larnaca District

For sale a modern spacious four-bedroom house in the Livadia area, Larnaca very close to the sea. The house is located on a plot of 370 m2. The interior of the house, with an area of 170 m2, turns into a cozy covered veranda of 15 m2. Only high-quality materials are used in construction and decoration, which guarantees durability and impeccable appearance. The energy efficiency of the building is class A. The heat-insulating facade, heat-insulated doors and windows ensure high energy efficiency and reduce utility costs. There is a covered parking for the car. Livadia is located in the immediate vicinity of Larnaca. The necessary infrastructure is nearby.

| Property Info     |             | Plot / Area Info |              | Additional info  |                  |
|-------------------|-------------|------------------|--------------|------------------|------------------|
| Covered Area      | 185         |                  |              | Reference Number | 157971           |
| Furnishing        | Unfurnished | Parking          | Covered, Yes | Property type    | House            |
| Energy Efficiency | Α           |                  |              | Condition        | <b>Brand New</b> |
| Air Conditioning  | No          |                  |              | Bathrooms        | 4                |