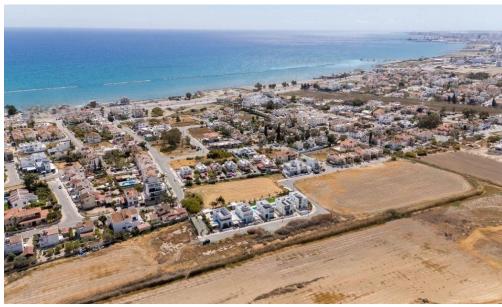

## 4 Bedroom House for Sale in Livadia Larnakas, Larnaca District

For sale a modern spacious four-bedroom house in the Livadia area, Larnaca very close to the sea. The house is located on a plot of 370 m2. The interior of the house, with an area of 170 m2, turns into a cozy covered veranda of 15 m2. Only high-quality materials are used in construction and decoration, which guarantees durability and impeccable appearance. The energy efficiency of the building is class A. The heat-insulating facade, heat-insulated doors and windows ensure high energy efficiency and reduce utility costs. There is a covered parking for the car. Livadia is located in the immediate vicinity of Larnaca. The necessary infrastructure is nearby.

Amenities Location

Location: Livadia Larnakas Region: Larnaca

Price: €650 000 + VAT

VAT for this property is **€49,716** or **€123,500**. VAT usually is 19%. If it is your first purchase of property, you can have VAT reduced to 5% for the first 150sq.m. of the property.