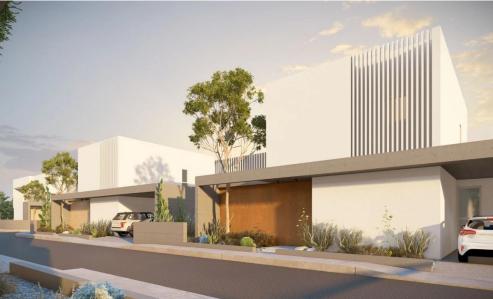

## 4 Bedroom House for Sale in Livadia Larnakas, Larnaca District

For sale a modern spacious four-bedroom house in the Livadia area, Larnaca very close to the sea. The house is located on a plot of 370 m2. The interior of the house, with an area of 170 m2, turns into a cozy covered veranda of 15 m2. Only high-quality materials are used in construction and decoration, which guarantees durability and impeccable appearance. The energy efficiency of the building is class A. The heat-insulating facade, heat-insulated doors and windows ensure high energy efficiency and reduce utility costs. There is a covered parking for the car. Livadia is located in the immediate vicinity of Larnaca. The necessary infrastructure is nearby.