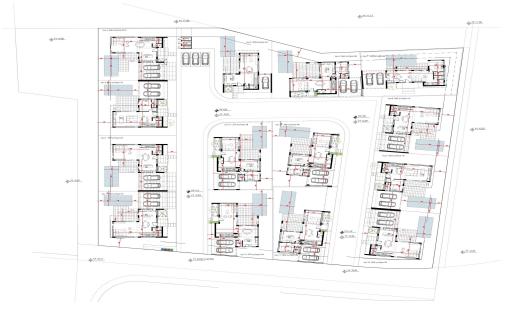

## 4 Bedroom House for Sale in Livadia Larnakas, Larnaca District

For sale a modern spacious four-bedroom house in the Livadia area, Larnaca very close to the sea. The house is located on a plot of 370 m2. The interior of the house, with an area of 170 m2, turns into a cozy covered veranda of 15 m2. Only high-quality materials are used in construction and decoration, which guarantees durability and impeccable appearance. The energy efficiency of the building is class A. The heat-insulating facade, heat-insulated doors and windows ensure high energy efficiency and reduce utility costs. There is a covered parking for the car. Livadia is located in the immediate vicinity of Larnaca. The necessary infrastructure is nearby.