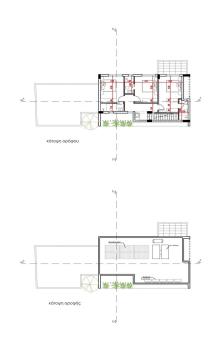

## 4 Bedroom House for Sale in Livadia Larnakas, Larnaca District

For sale a modern spacious four-bedroom house in the Livadia area, Larnaca very close to the sea. The house is located on a plot of 370 m2. The interior of the house, with an area of 170 m2, turns into a cozy covered veranda of 15 m2. Only high-quality materials are used in construction and decoration, which guarantees durability and impeccable appearance. The energy efficiency of the building is class A. The heat-insulating facade, heat-insulated doors and windows ensure high energy efficiency and reduce utility costs. There is a covered parking for the car. Livadia is located in the immediate vicinity of Larnaca. The necessary infrastructure is nearby.

| Property Info     |             | Plot / Area Info |              | Additional info  |                  |
|-------------------|-------------|------------------|--------------|------------------|------------------|
| Covered Area      | 185         |                  |              | Reference Number | 157971           |
| Furnishing        | Unfurnished | Parking          | Covered, Yes | Property type    | House            |
| Energy Efficiency | Α           |                  |              | Condition        | <b>Brand New</b> |
| Air Conditioning  | No          |                  |              | Bathrooms        | 4                |