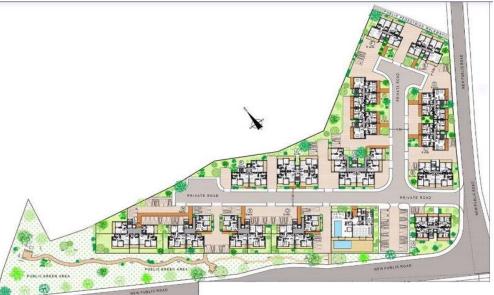

## 3 Bedroom Apartment for Sale in Geroskipou, Paphos District

Three Bedroom Retirement Apartment For Sale in Geroskipou, Paphos – Title Deeds (New Build Process) A new luxury residential development is turning retirement into a five-star resort stay. Designed for older adults to enjoy their life in an engaging, vibrant, and stimulating environment. The purpose-built retirement community, which is geared toward individuals over 60, will have approximately 105, modern design freehold properties ranging from studios to one-, two-, and three-bedroom apartments and are set in lush, landscaped communal gardens. The impressive clubhouse has access to on-site amenities and services that include allocated parking for residents, visitors par...