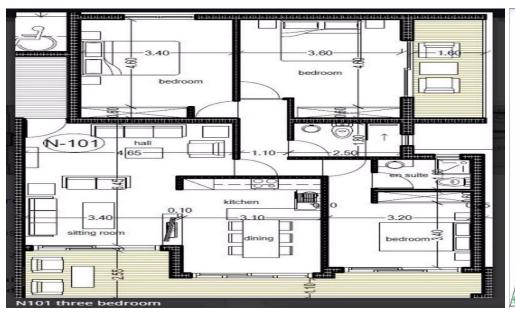

## 3 Bedroom Apartment for Sale in Geroskipou, Paphos District

Three Bedroom Retirement Apartment For Sale in Geroskipou, Paphos – Title Deeds (New Build Process) A new luxury residential development is turning retirement into a five-star resort stay. Designed for older adults to enjoy their life in an engaging, vibrant, and stimulating environment. The purpose-built retirement community, which is geared toward individuals over 60, will have approximately 105, modern design freehold properties ranging from studios to one-, two-, and three-bedroom apartments and are set in lush, landscaped communal gardens. The impressive clubhouse has access to on-site amenities and services that include allocated parking for residents, visitors par...

| Property Info |     | Plot / Area Info |     | Additional info  |                  |
|---------------|-----|------------------|-----|------------------|------------------|
| Covered Area  | 122 | Pool             | Yes | Reference Number | med026n3         |
|               |     |                  |     | Property type    | Apartment        |
|               |     |                  |     | Condition        | <b>Brand New</b> |
|               |     |                  |     | Bathrooms        | 2                |