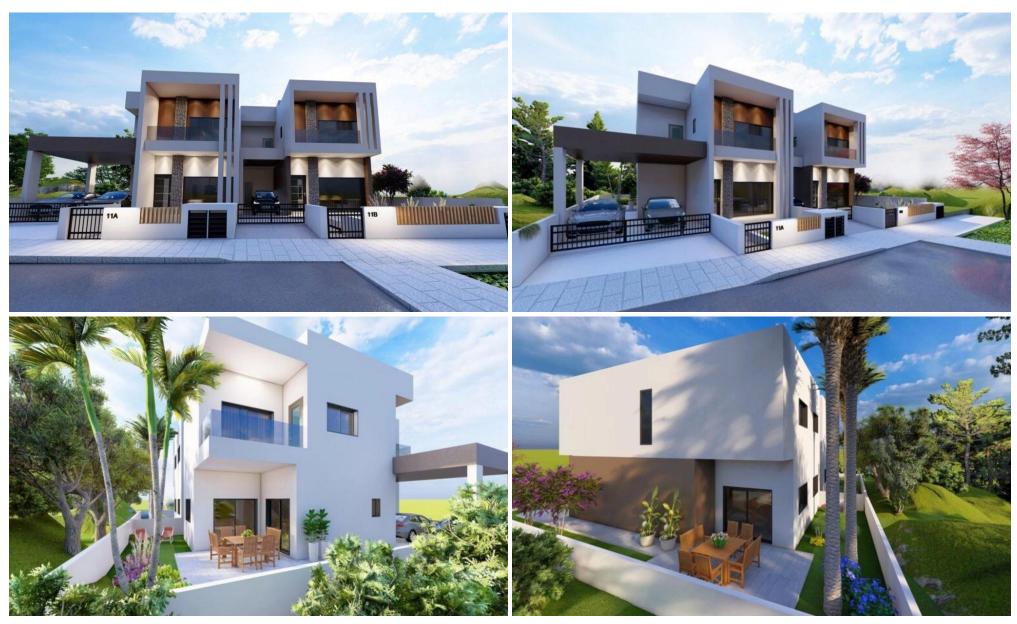

## 4 Bedroom House for Sale in Limassol District

This beautifully crafted four-bedroom semi-detached house is located in the sought-after suburb of Neo Ekali, a vibrant yet peaceful area just a short drive from central Limassol. Designed with attention to detail and built to meet the highest standards of comfort, quality, and sustainability, the property offers a refined living experience ideal for modern families. The house spans two spacious levels, with a functional layout that balances open-plan living and privacy. Large windows fill the interiors with natural light, while the carefully selected finishes create a warm and inviting atmosphere. Every element has been thoughtfully considered—from advanced insulation and soundpr...