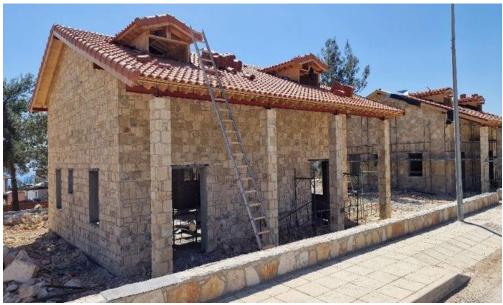

## 4 Bedroom House for Sale in Souni, Limassol District

Four Bedroom Detached Villa For Sale In Souni, Limassol – Title Deeds (New Build Process) Part of this development comprises of six 4 bedroom properties, situated in the foothills of the Troodos Mountain area and is famed for its wineries and its local flora, which is dominated by pine, olive and carob trees. It is a quiet area with proximity to Erimi, Episkopi and Kolossi, where supermarkets, restaurants, pharmacies, bars, banks and various shops can be found. An attractive design focused on modern openplan living with 4 bedrooms and 2 bathrooms The development offers optional extras including a 8 x 4 swimming area, covered parking and Photovoltaic panels with inverter...