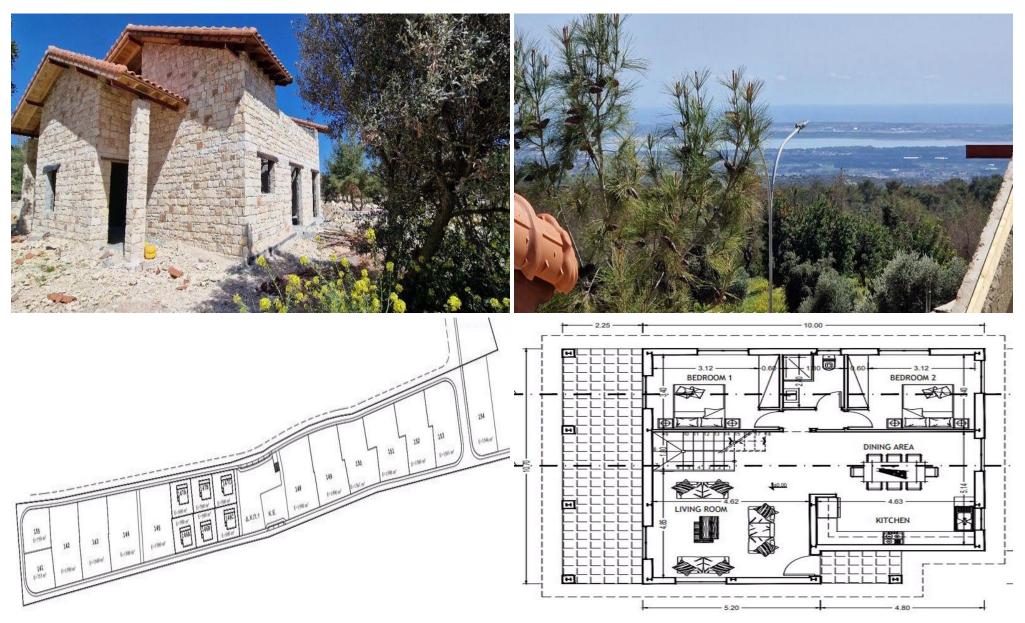

## 4 Bedroom House for Sale in Souni, Limassol District

Four Bedroom Detached Villa For Sale In Souni, Limassol – Title Deeds (New Build Process) Part of this development comprises of six 4 bedroom properties, situated in the foothills of the Troodos Mountain area and is famed for its wineries and its local flora, which is dominated by pine, olive and carob trees. It is a quiet area with proximity to Erimi, Episkopi and Kolossi, where supermarkets, restaurants, pharmacies, bars, banks and various shops can be found. An attractive design focused on modern openplan living with 4 bedrooms and 2 bathrooms The development offers optional extras including a 8 x 4 swimming area, covered parking and Photovoltaic panels with inverter...

| Property Info |            | Plot / Area II | nfo | Additional info  |                  |
|---------------|------------|----------------|-----|------------------|------------------|
|               | 171<br>Yes | Plot area      | 500 | Reference Number | ctr028n4         |
| Covered Area  |            |                |     | Property type    | House            |
| Heating       |            |                |     | Condition        | <b>Brand New</b> |
|               |            |                |     | Bathrooms        | 2                |