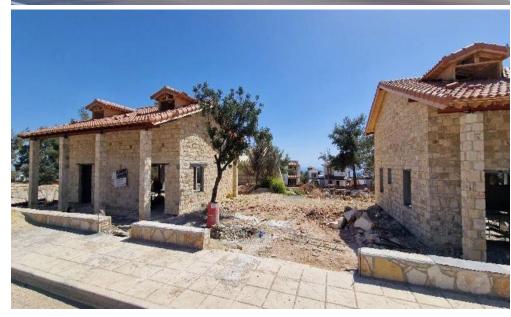

## 4 Bedroom House for Sale in Souni, Limassol District

Four Bedroom Detached Villa For Sale In Souni, Limassol – Title Deeds (New Build Process) Part of this development comprises of six 4 bedroom properties, situated in the foothills of the Troodos Mountain area and is famed for its wineries and its local flora, which is dominated by pine, olive and carob trees. It is a quiet area with proximity to Erimi, Episkopi and Kolossi, where supermarkets, restaurants, pharmacies, bars, banks and various shops can be found. An attractive design focused on modern openplan living with 4 bedrooms and 2 bathrooms The development offers optional extras including a 8 x 4 swimming area, covered parking and Photovoltaic panels with inverter...