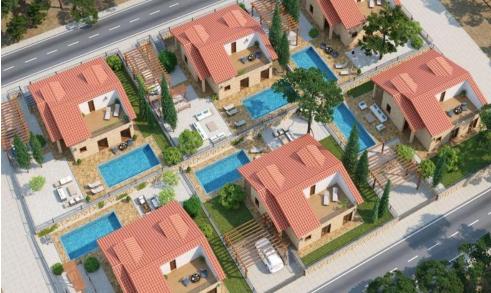

## 4 Bedroom House for Sale in Souni, Limassol District

Four Bedroom Detached Villa For Sale In Souni, Limassol – Title Deeds (New Build Process) Part of this development comprises of six 4 bedroom properties, situated in the foothills of the Troodos Mountain area and is famed for its wineries and its local flora, which is dominated by pine, olive and carob trees. It is a quiet area with proximity to Erimi, Episkopi and Kolossi, where supermarkets, restaurants, pharmacies, bars, banks and various shops can be found. An attractive design focused on modern openplan living with 4 bedrooms and 2 bathrooms The development offers optional extras including a 8 x 4 swimming area, covered parking and Photovoltaic panels with inverter...