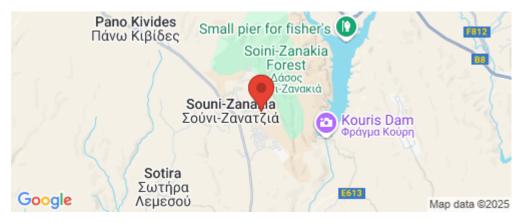

Amenities Location

**Location:** Souni Region: **Limassol** 

Coordinates: 34.73506 / 32.89574

Price: €470 000 + VAT

VAT for this property is €31,581 or €89,300. VAT usually is 19%. If it is your first purchase of property, you can have VAT reduced to 5% for the first 150sq.m. of the property.