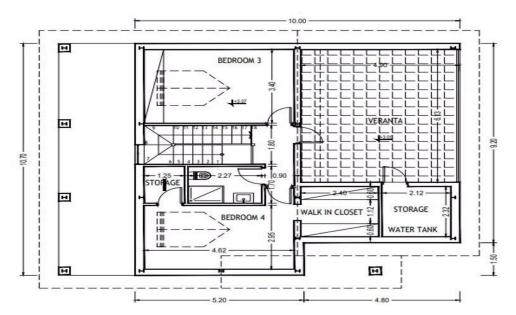

## 4 Bedroom House for Sale in Souni, Limassol District

Four Bedroom Detached Villa For Sale In Souni, Limassol – Title Deeds (New Build Process) Part of this development comprises of six 4 bedroom properties, situated in the foothills of the Troodos Mountain area and is famed for its wineries and its local flora, which is dominated by pine, olive and carob trees. It is a quiet area with proximity to Erimi, Episkopi and Kolossi, where supermarkets, restaurants, pharmacies, bars, banks and various shops can be found. An attractive design focused on modern openplan living with 4 bedrooms and 2 bathrooms The development offers optional extras including a 8 x 4 swimming area, covered parking and Photovoltaic panels with inverter...

| Property Info |            | Plot / Area II | nfo | Additional info  |                  |
|---------------|------------|----------------|-----|------------------|------------------|
|               | 171<br>Yes | Plot area      | 500 | Reference Number | ctr028n4         |
| Covered Area  |            |                |     | Property type    | House            |
| Heating       |            |                |     | Condition        | <b>Brand New</b> |
|               |            |                |     | Bathrooms        | 2                |