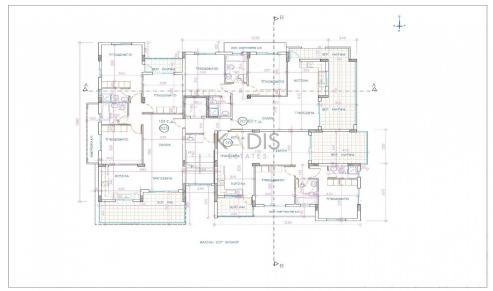

## 3 Bedroom Apartment for Sale in Latsia, Nicosia District

- •3 bedrooms
- •2 W/C
- •Internal Area 101m2
- Covered Verandas 24m2
- Covered Parking
- Storage
- •Energy Efficiency "A"

| Property Info               |                                        | Plot / Area Info |              | Additional info  |                  |
|-----------------------------|----------------------------------------|------------------|--------------|------------------|------------------|
| Covered Area                | 101                                    |                  |              | Reference Number | 12211            |
| Heating<br>Air Conditioning | Central Heating, Yes<br>All rooms, Yes | Parking          | Covered, Yes | Property type    | Apartment        |
|                             |                                        |                  | Covered, res | Condition        | <b>Brand New</b> |
|                             |                                        |                  |              | Bathrooms        | 2                |