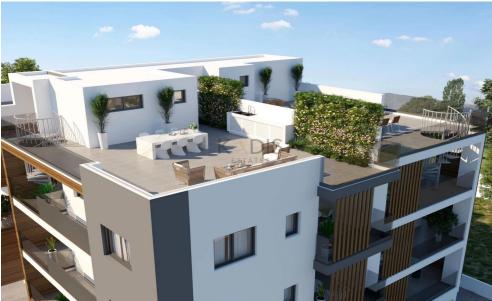

## 3 Bedroom Apartment for Sale in Latsia, Nicosia District

- •3 bedrooms
- •2 W/C
- •Internal Area 101m2
- Covered Verandas 24m2
- Covered Parking
- Storage
- •Energy Efficiency "A"

| Property Info               |                                        | Plot / Area Info |              | Additional info  |                  |
|-----------------------------|----------------------------------------|------------------|--------------|------------------|------------------|
| Covered Area                | 101                                    |                  |              | Reference Number | 12211            |
| Heating<br>Air Conditioning | Central Heating, Yes<br>All rooms, Yes | Parking          | Covered, Yes | Property type    | Apartment        |
|                             |                                        |                  | Covered, res | Condition        | <b>Brand New</b> |
|                             |                                        |                  |              | Bathrooms        | 2                |