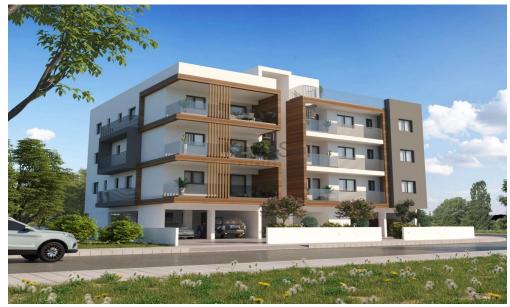

## 3 Bedroom Apartment for Sale in Latsia, Nicosia District

- •3 bedrooms
- •2 W/C
- •Internal Area 101m2
- Covered Verandas 24m2
- Covered Parking
- Storage
- •Energy Efficiency "A"

| Property Info               |                                        | Plot / Area Info |              | Additional info  |                  |
|-----------------------------|----------------------------------------|------------------|--------------|------------------|------------------|
| Covered Area                | 101                                    |                  |              | Reference Number | 12211            |
| Heating<br>Air Conditioning | Central Heating, Yes<br>All rooms, Yes | Parking          | Covered, Yes | Property type    | Apartment        |
|                             |                                        |                  | Covered, res | Condition        | <b>Brand New</b> |
|                             |                                        |                  |              | Bathrooms        | 2                |