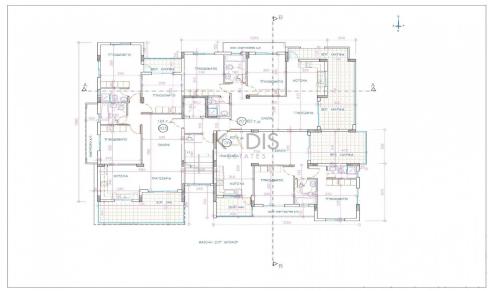

## 3 Bedroom Apartment for Sale in Latsia, Nicosia District

- •3 bedrooms
- •2 W/C
- •Internal Area 101m2
- Covered Verandas 24m2
- Covered Parking
- Storage
- •Energy Efficiency "A"

| Property Info               |                                        | Plot / Area Info |              | Additional info  |                  |
|-----------------------------|----------------------------------------|------------------|--------------|------------------|------------------|
| Covered Area                | 101                                    |                  |              | Reference Number | 12211            |
| Heating<br>Air Conditioning | Central Heating, Yes<br>All rooms, Yes | Parking          | Covered, Yes | Property type    | Apartment        |
|                             |                                        |                  | Covered, res | Condition        | <b>Brand New</b> |
|                             |                                        |                  |              | Bathrooms        | 2                |