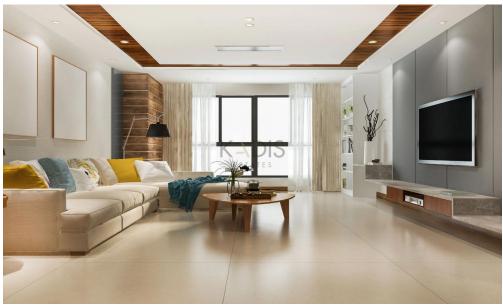

## 3 Bedroom Apartment for Sale in Latsia, Nicosia District

- •3 bedrooms
- •2 W/C
- •Internal Area 101m2
- Covered Verandas 24m2
- Covered Parking
- Storage
- •Energy Efficiency "A"

| Property Info               |                                        | Plot / Area Info |              | Additional info  |                  |
|-----------------------------|----------------------------------------|------------------|--------------|------------------|------------------|
| Covered Area                | 101                                    |                  |              | Reference Number | 12211            |
| Heating<br>Air Conditioning | Central Heating, Yes<br>All rooms, Yes | Parking          | Covered, Yes | Property type    | Apartment        |
|                             |                                        |                  | Covered, res | Condition        | <b>Brand New</b> |
|                             |                                        |                  |              | Bathrooms        | 2                |