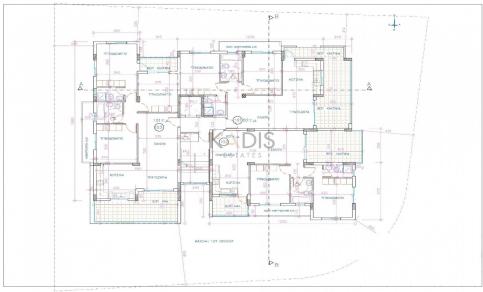

## 3 Bedroom Apartment for Sale in Latsia, Nicosia District

- •3 bedrooms
- •2 W/C
- •Internal Area 101m2
- Covered Verandas 24m2
- Covered Parking
- Storage
- •Energy Efficiency "A"

| Property Info               |                                        | Plot / Area Info |              | Additional info  |                  |
|-----------------------------|----------------------------------------|------------------|--------------|------------------|------------------|
| Covered Area                | 101                                    |                  |              | Reference Number | 12211            |
| Heating<br>Air Conditioning | Central Heating, Yes<br>All rooms, Yes | Parking          | Covered, Yes | Property type    | Apartment        |
|                             |                                        |                  | Covered, res | Condition        | <b>Brand New</b> |
|                             |                                        |                  |              | Bathrooms        | 2                |