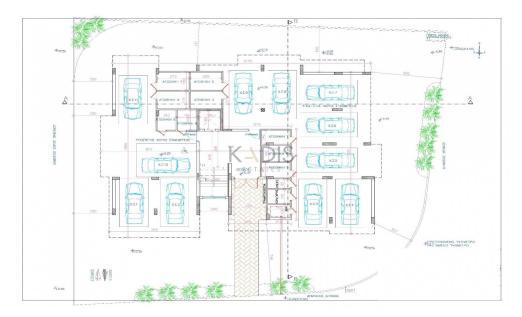

## 3 Bedroom Apartment for Sale in Latsia, Nicosia District

- •3 bedrooms
- •2 W/C
- •Internal Area 101m2
- Covered Verandas 24m2
- Covered Parking
- Storage
- •Energy Efficiency "A"

| Property Info               |                                        | Plot / Area Info |              | Additional info  |                  |
|-----------------------------|----------------------------------------|------------------|--------------|------------------|------------------|
| Covered Area                | 101                                    |                  |              | Reference Number | 12211            |
| Heating<br>Air Conditioning | Central Heating, Yes<br>All rooms, Yes | Parking          | Covered, Yes | Property type    | Apartment        |
|                             |                                        |                  | Covered, res | Condition        | <b>Brand New</b> |
|                             |                                        |                  |              | Bathrooms        | 2                |