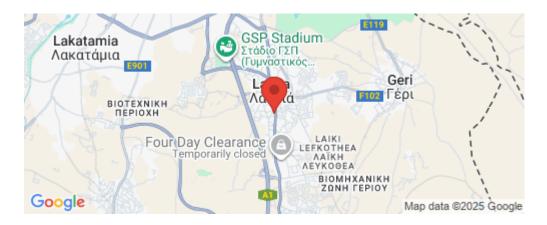

Amenities Location

• Storage room

Location: Latsia
Region: Nicosia

Coordinates: 35.099862552481 / 33.379251668756

Price: €232 000 + VAT

VAT for this property is €11,600 or €44,080. VAT usually is 19%. If it is your first purchase of property, you can have VAT reduced to 5% for the first 150sq.m. of the property.