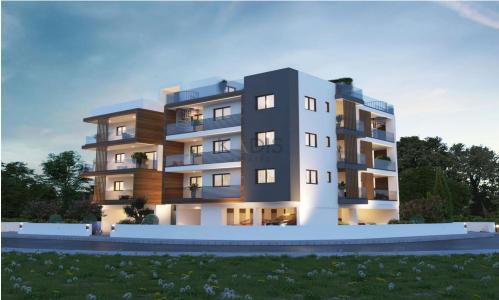

## 3 Bedroom Apartment for Sale in Latsia, Nicosia District

- •3 bedrooms
- •2 W/C
- •Internal Area 101m2
- Covered Verandas 24m2
- Covered Parking
- Storage
- •Energy Efficiency "A"

| Property Info               |                                        | Plot / Area Info |              | Additional info  |                  |
|-----------------------------|----------------------------------------|------------------|--------------|------------------|------------------|
| Covered Area                | 101                                    |                  |              | Reference Number | 12211            |
| Heating<br>Air Conditioning | Central Heating, Yes<br>All rooms, Yes | Parking          | Covered, Yes | Property type    | Apartment        |
|                             |                                        |                  | Covered, res | Condition        | <b>Brand New</b> |
|                             |                                        |                  |              | Bathrooms        | 2                |