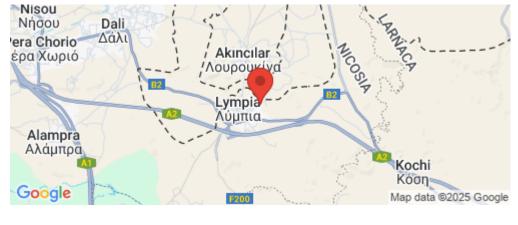

### 4,410m<sup>2</sup> Plot for Sale in Lympia, Nicosia District

The residential field is located in the community of Lympia, Nicosia district, approximately 850 meters north of the highway that connects Nicosia and Larnaca, 170 meters northwest of the football stadium of Olympias Lympion and 300 meters east of the center of the village. The field has irregular shape with a slightly sloping surface from the north to south. It is served by the necessary services such as electricity, water and telecommunication. Based on the official cadastral plan there is a river flow through the property. For more information please contact us. THE PRICE MAY BE SUBJECT TO VAT.

Coordinates: 34.998899 / 33.4697564