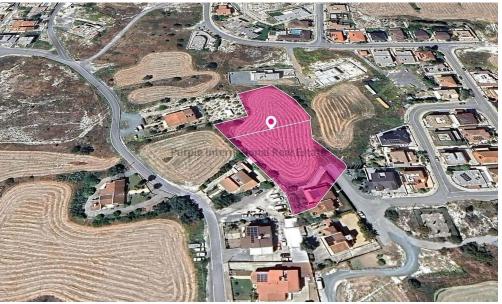

### 4,410m<sup>2</sup> Plot for Sale in Lympia, Nicosia District

The residential field is located in the community of Lympia, Nicosia district, approximately 850 meters north of the highway that connects Nicosia and Larnaca, 170 meters northwest of the football stadium of Olympias Lympion and 300 meters east of the center of the village. The field has irregular shape with a slightly sloping surface from the north to south. It is served by the necessary services such as electricity, water and telecommunication. Based on the official cadastral plan there is a river flow through the property. For more information please contact us. THE PRICE MAY BE SUBJECT TO VAT.