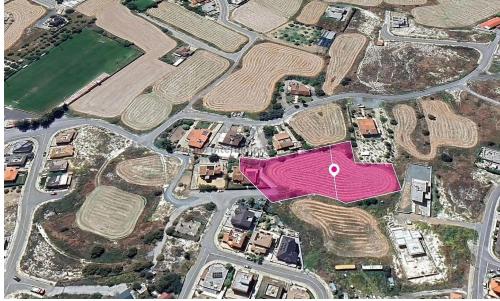

### 4,410m<sup>2</sup> Plot for Sale in Lympia, Nicosia District

The residential field is located in the community of Lympia, Nicosia district, approximately 850 meters north of the highway that connects Nicosia and Larnaca, 170 meters northwest of the football stadium of Olympias Lympion and 300 meters east of the center of the village. The field has irregular shape with a slightly sloping surface from the north to south. It is served by the necessary services such as electricity, water and telecommunication. Based on the official cadastral plan there is a river flow through the property. For more information please contact us. THE PRICE MAY BE SUBJECT TO VAT.