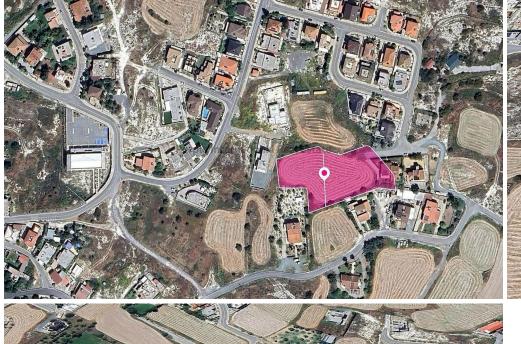

### 4,410m<sup>2</sup> Plot for Sale in Lympia, Nicosia District

The residential field is located in the community of Lympia, Nicosia district, approximately 850 meters north of the highway that connects Nicosia and Larnaca, 170 meters northwest of the football stadium of Olympias Lympion and 300 meters east of the center of the village. The field has irregular shape with a slightly sloping surface from the north to south. It is served by the necessary services such as electricity, water and telecommunication. Based on the official cadastral plan there is a river flow through the property. For more information please contact us. THE PRICE MAY BE SUBJECT TO VAT.