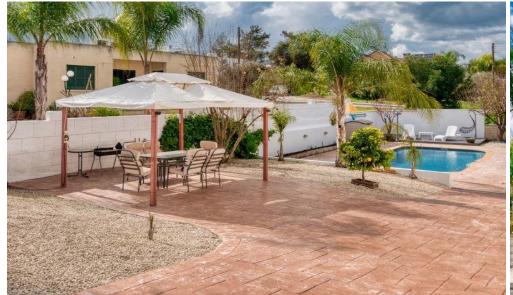

## 4 Bedroom House for Sale in Psevdas, Larnaca District

Four Bedroom Detached Villa For Sale in Psevdas with Land Deeds∏∏This exceptionally well maintained four bedroom, detached villa is situated in the guiet residential area of Psevdas, Larnaca. Outside there is a 36m2 private pool with a decking area, stamped concrete patio areas, a working water well and a mixture of AstroTurf and pebbled garden areas with various fruit bearing trees. In addition there is also a covered pergola dining area perfect for those summer evenings. Going inside to the ground floor you will find a vast open plan living, dining and kitchen area with an additional formal dining area which can be converted into a bedroom if required. There is a spacious con...