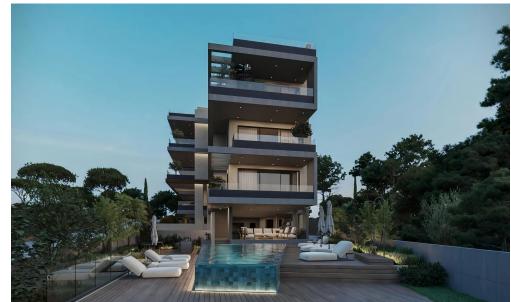

## 3 Bedroom Apartment for Sale in Oroklini, Larnaca District

Reference ID: #SA36619Price details: €255,000 +VATTucked away on a quiet hill above the village of Oroklini, it offers a rare mix of privacy and openness. Here, nature frames every window, and the views unfold in panoramic silence—from the blue of the sea to the soft contours of Larnaca's skyline. This is a place to disconnect from the rush and reconnect with what matters. With only 15 residences in the entire development, it is defined by stillness, space, and the sense that time slows down the moment you arrive. It is perfectly placed: • Just minutes from the tranquil sands of Oroklini Beach • A short drive to Larnaca's city center • Surrounded by traditional taverns and quiet...