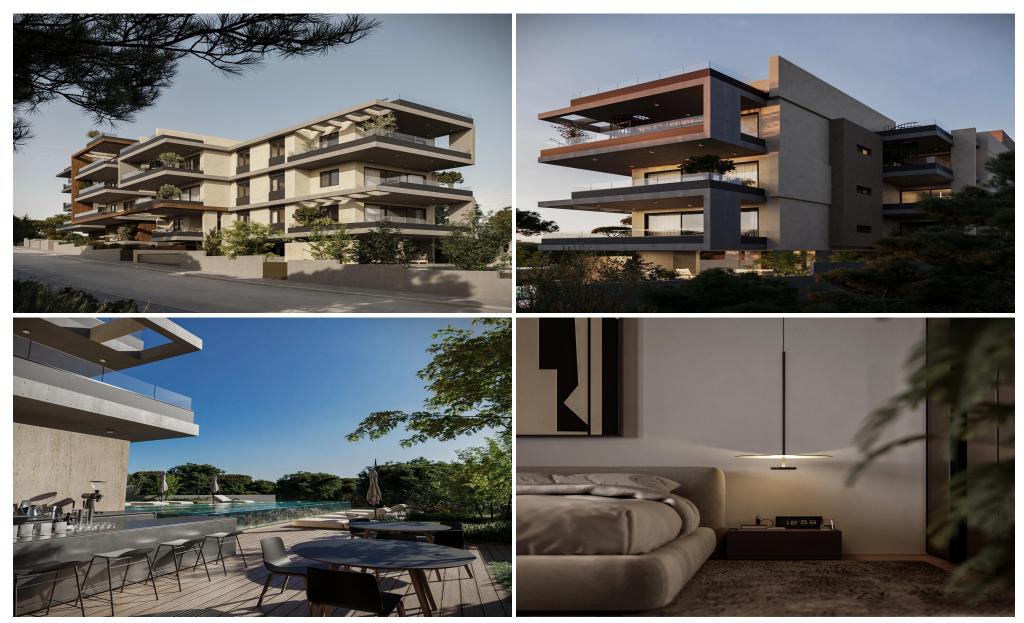

## 3 Bedroom Apartment for Sale in Oroklini, Larnaca District

Reference ID: #SA36619Price details: €255,000 +VATTucked away on a quiet hill above the village of Oroklini, it offers a rare mix of privacy and openness. Here, nature frames every window, and the views unfold in panoramic silence—from the blue of the sea to the soft contours of Larnaca's skyline. This is a place to disconnect from the rush and reconnect with what matters. With only 15 residences in the entire development, it is defined by stillness, space, and the sense that time slows down the moment you arrive. It is perfectly placed: • Just minutes from the tranquil sands of Oroklini Beach • A short drive to Larnaca's city center • Surrounded by traditional taverns and quiet...