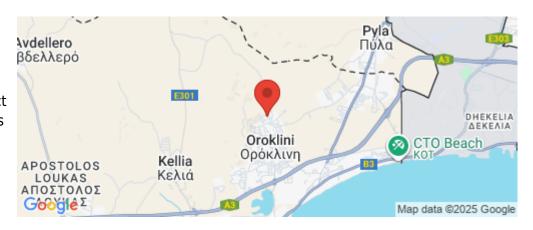

**Location:** Oroklini Region: **Larnaca** 

Coordinates: **34.991326274315** / **33.654765907789** 

Price: €255 000 + VAT

VAT for this property is €12,750 or €48,450. VAT usually is 19%. If it is your first purchase of property, you can have VAT reduced to 5% for the first 150sq.m. of the property.